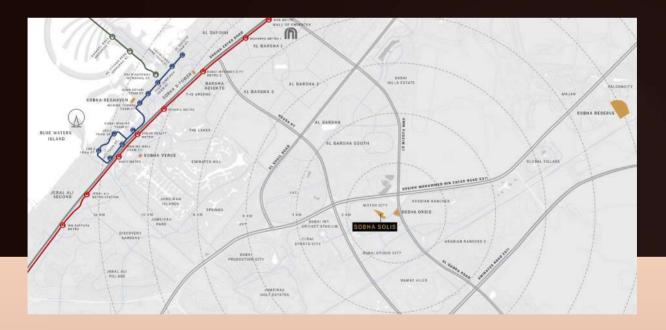

### LOCATION and VIEWS

An urban development with panoramic views of the miracle gardens and 311 highway to the north and the Motor City Community to the south

An iconic landmark visible from the 311 and easily accessible from Al Qudra Road and Hessa Street