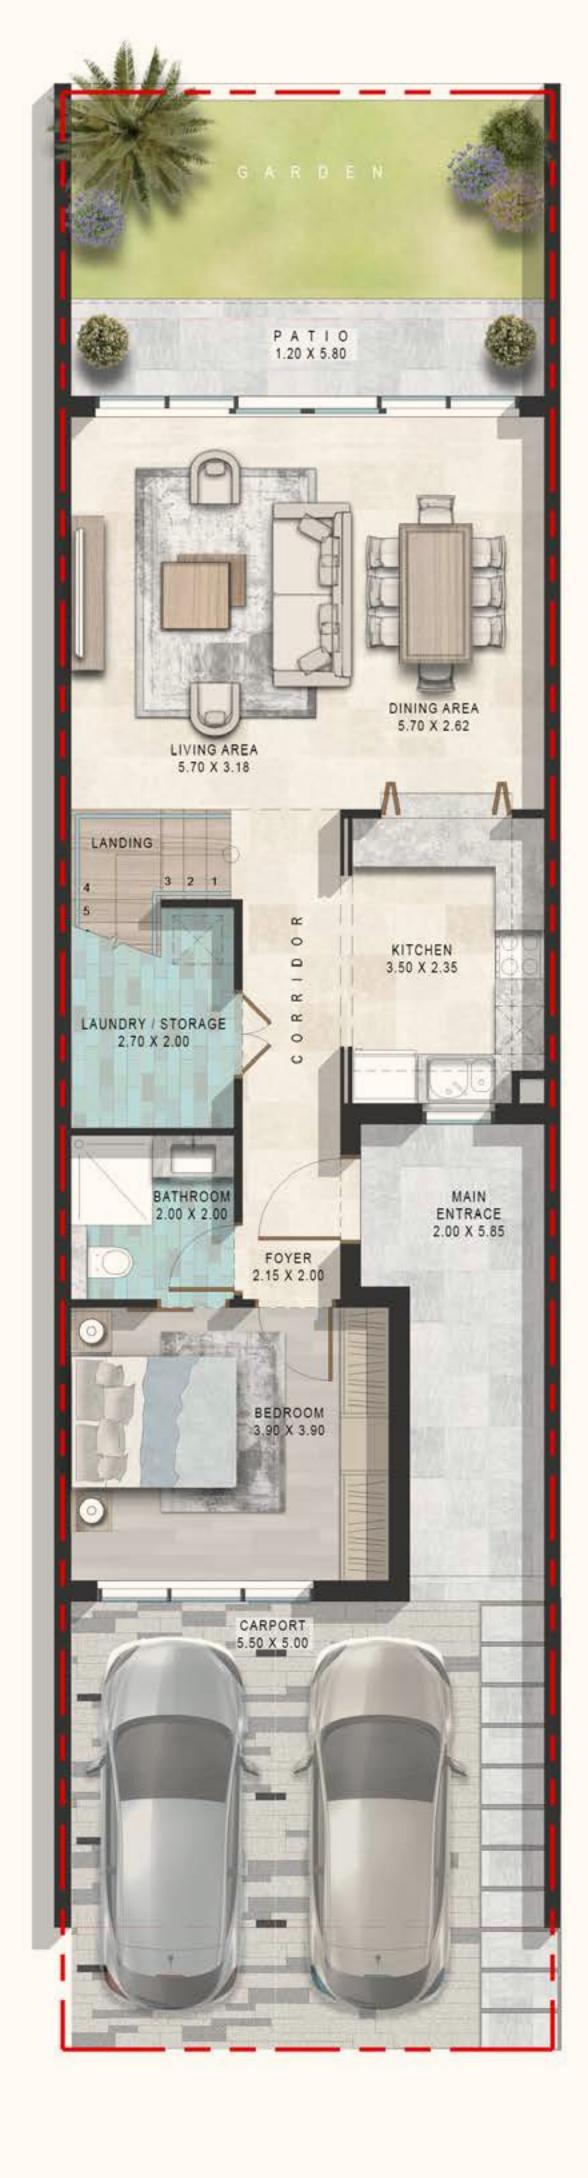

#### 5-BR TOWNHOUSES

END UNIT (THSC-E)

| _ | FLOOR TYPE | SQ. M. | SQ. FT. |
|---|------------|--------|---------|
|   |            |        |         |

TOTAL AREA

308.80 3,323.90

#### GROUND FLOOR

Parking (2)

**FEATURES** Living Area Dining Area Kitchen Storage Main Entrance Foyer Powder Room Master Bedroom + Ensuite Bathroom

#### FIRST FLOOR

#### **FEATURES**

Balcony (2)

Master Bedroom + Ensuite Bathroom (3)

Walk-in Closet (2)

#### SECOND FLOOR

#### **FEATURES**

Terrace

Extra Bedroom

Bathroom

Maid's Room + Bathroom