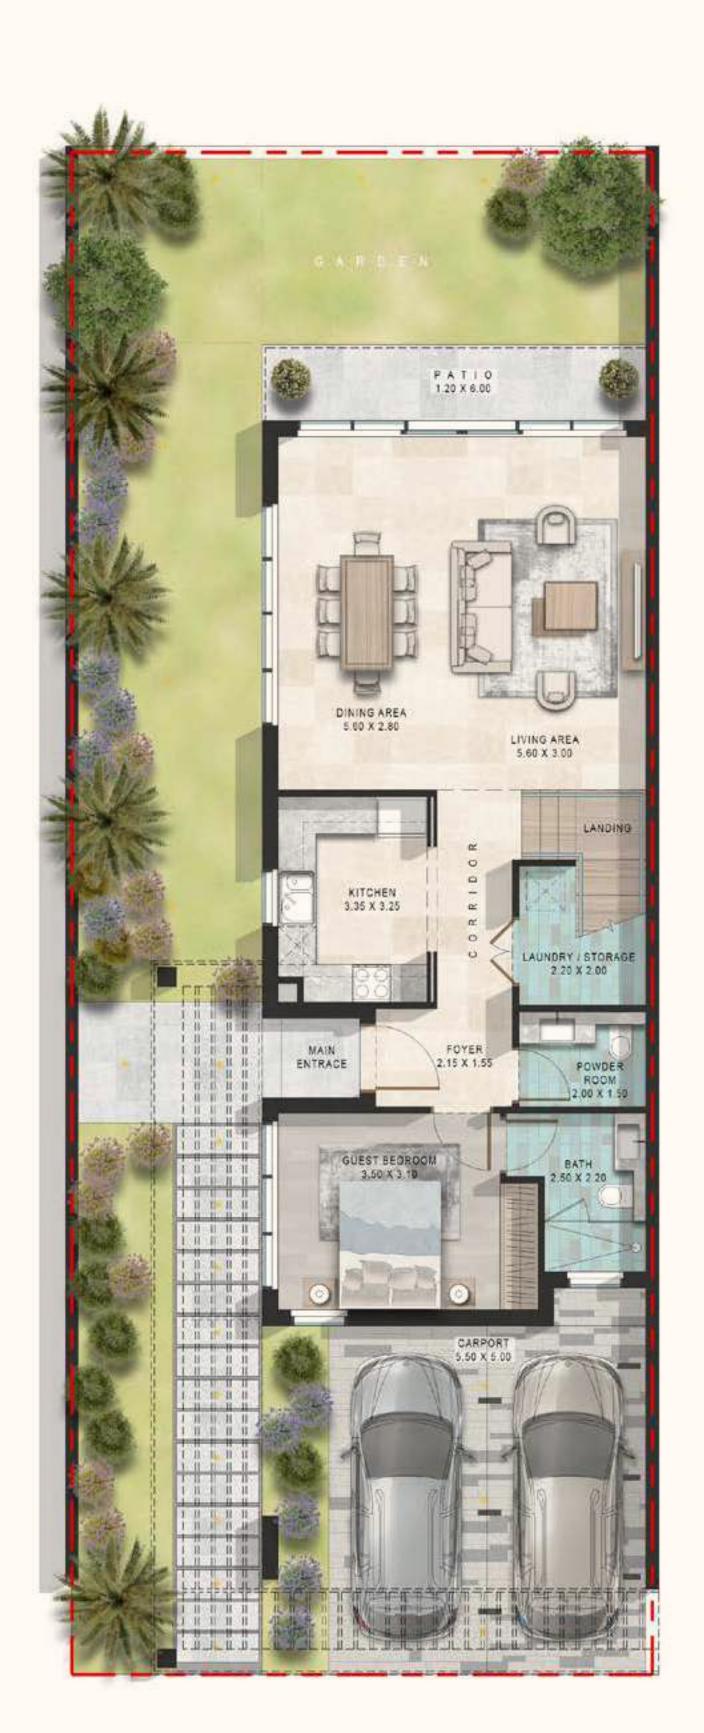

#### 5-BR TOWNHOUSES

END UNIT (THSC-E)

| _ | FLOOR TYPE | SQ. M. | SQ. FT. |
|---|------------|--------|---------|
|   |            |        |         |

TOTAL AREA

308.80 3,323.90

#### GROUND FLOOR

Parking (2)

**FEATURES** Living Area Dining Area Kitchen Storage Main Entrance Foyer Powder Room Master Bedroom + Ensuite Bathroom