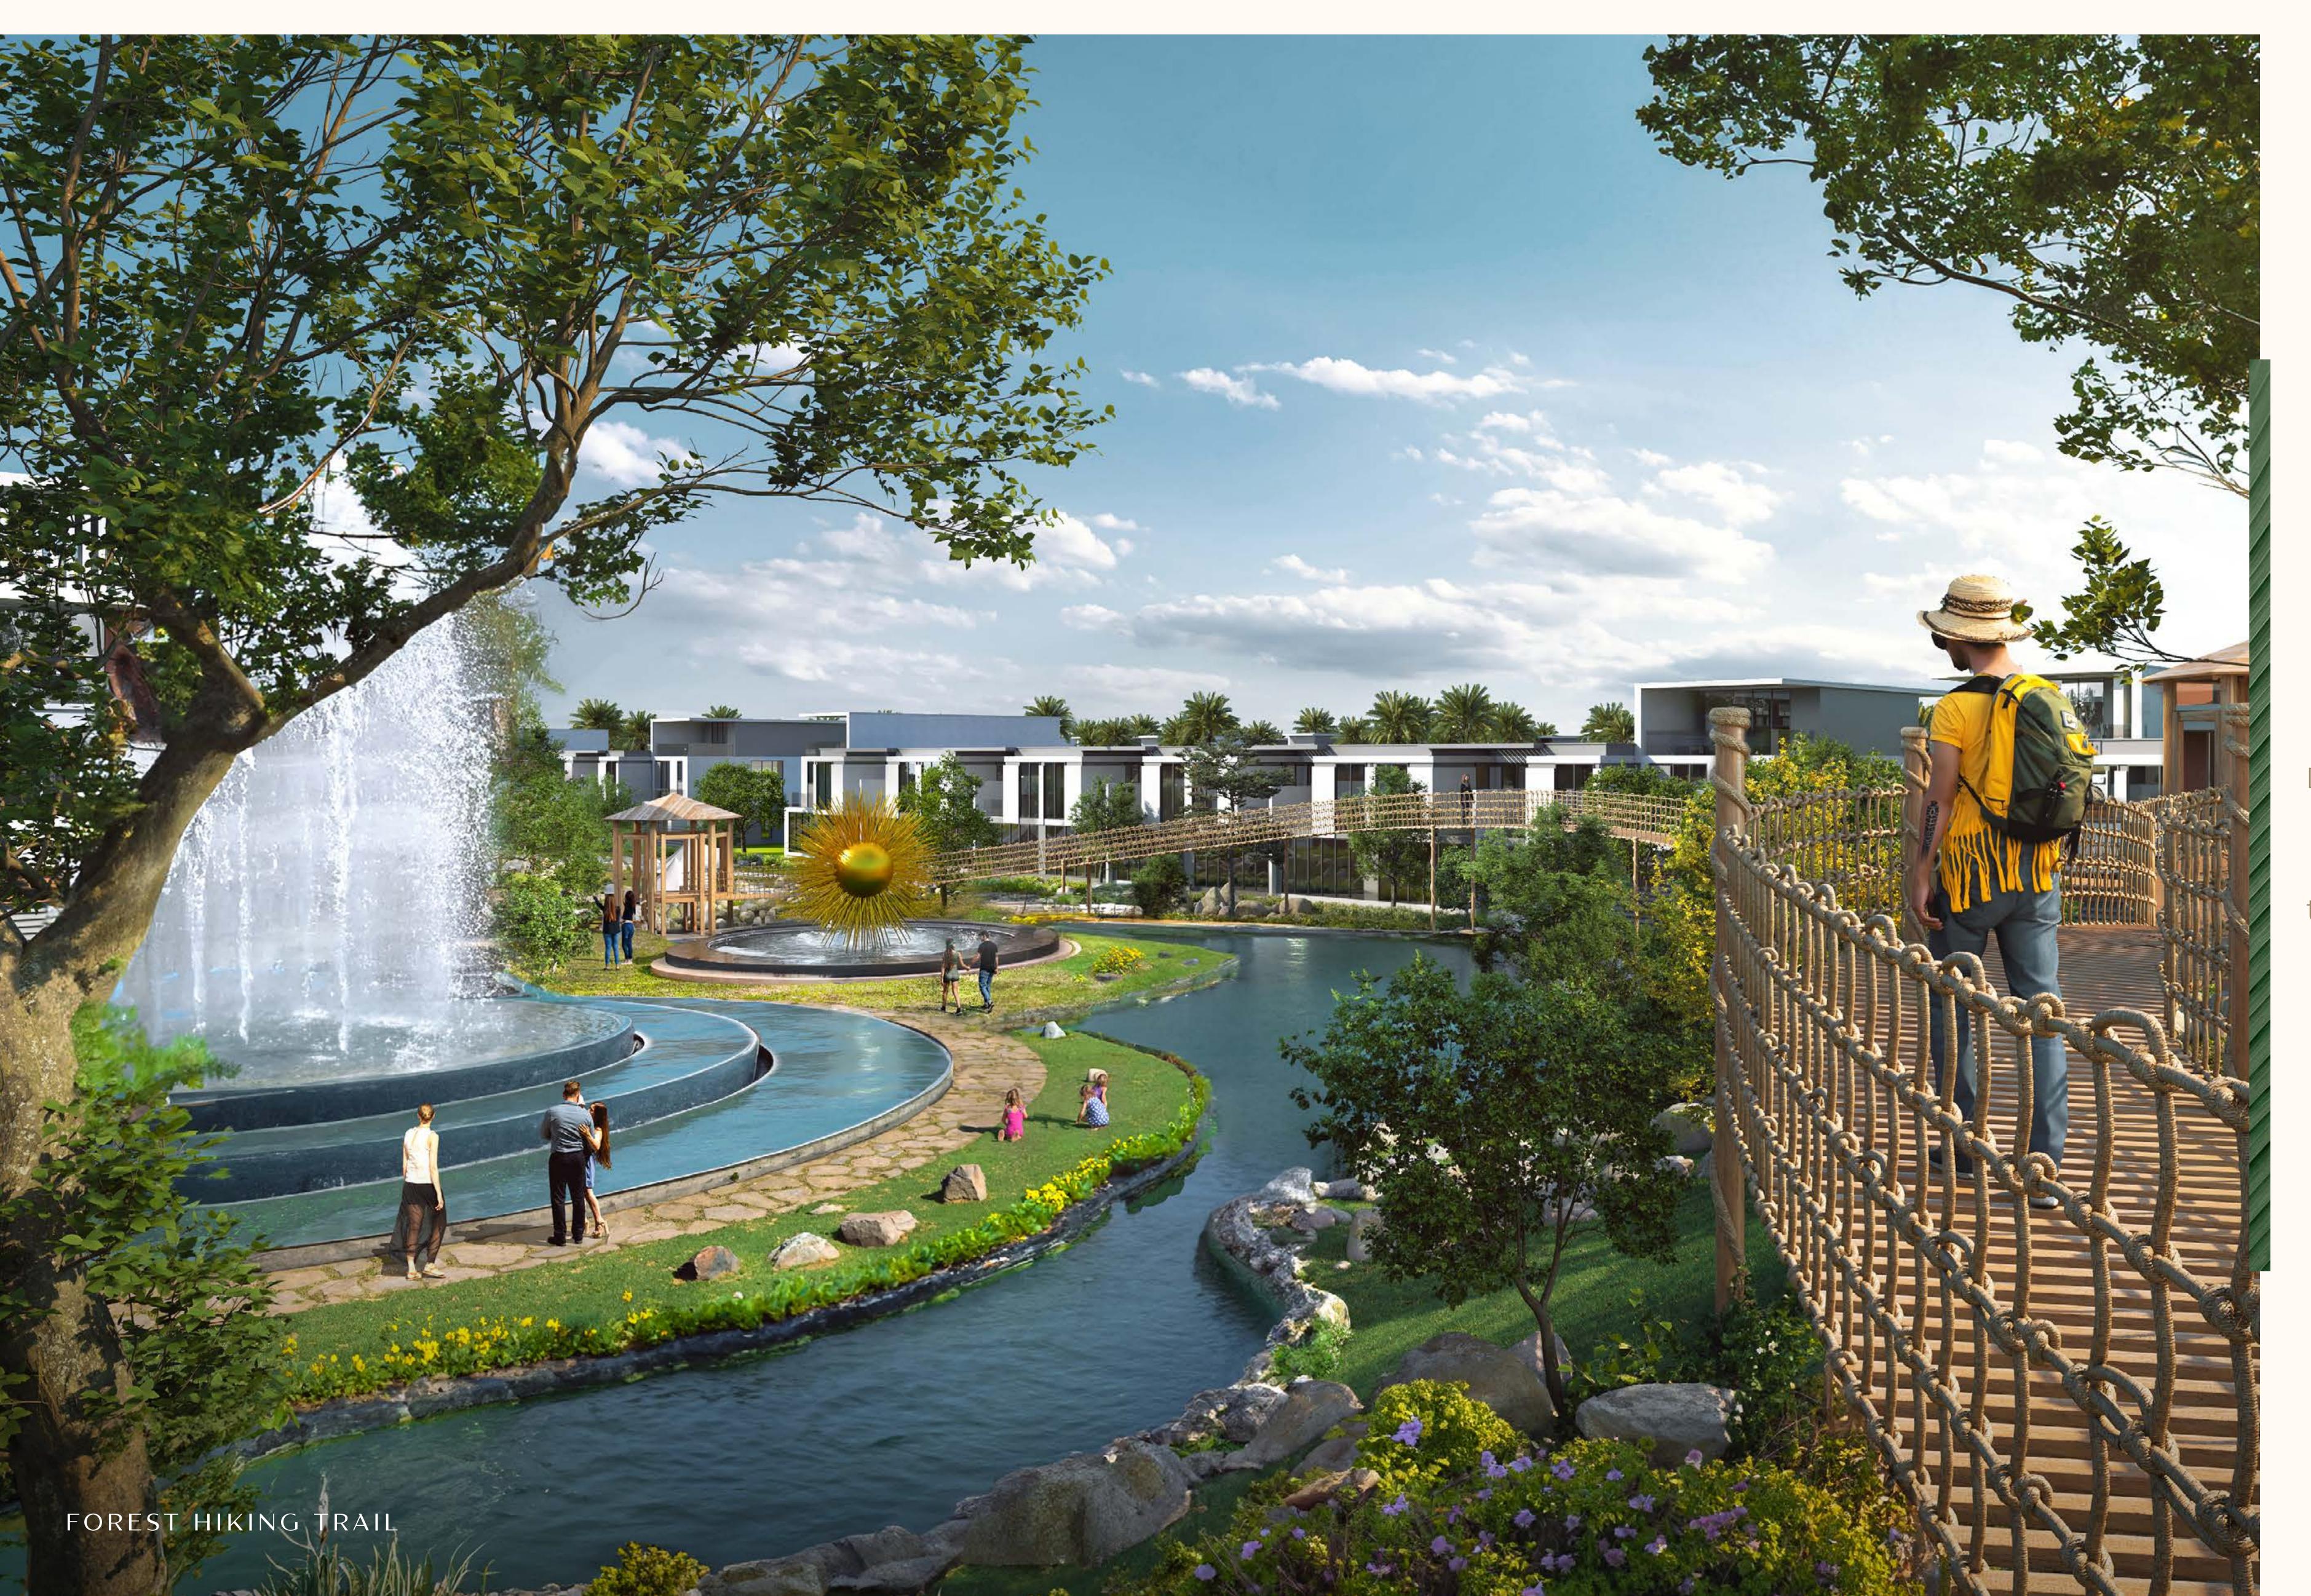

# EMBARK ON A JOURNEY OF DISCOVERY

Discover a new dimension of wellness as you explore our forest hiking trails, equipped with a suspended bridge floating between the trees. As you traverse this aerial pathway, feel the gentle sway beneath your feet and the whisper of leaves around you.