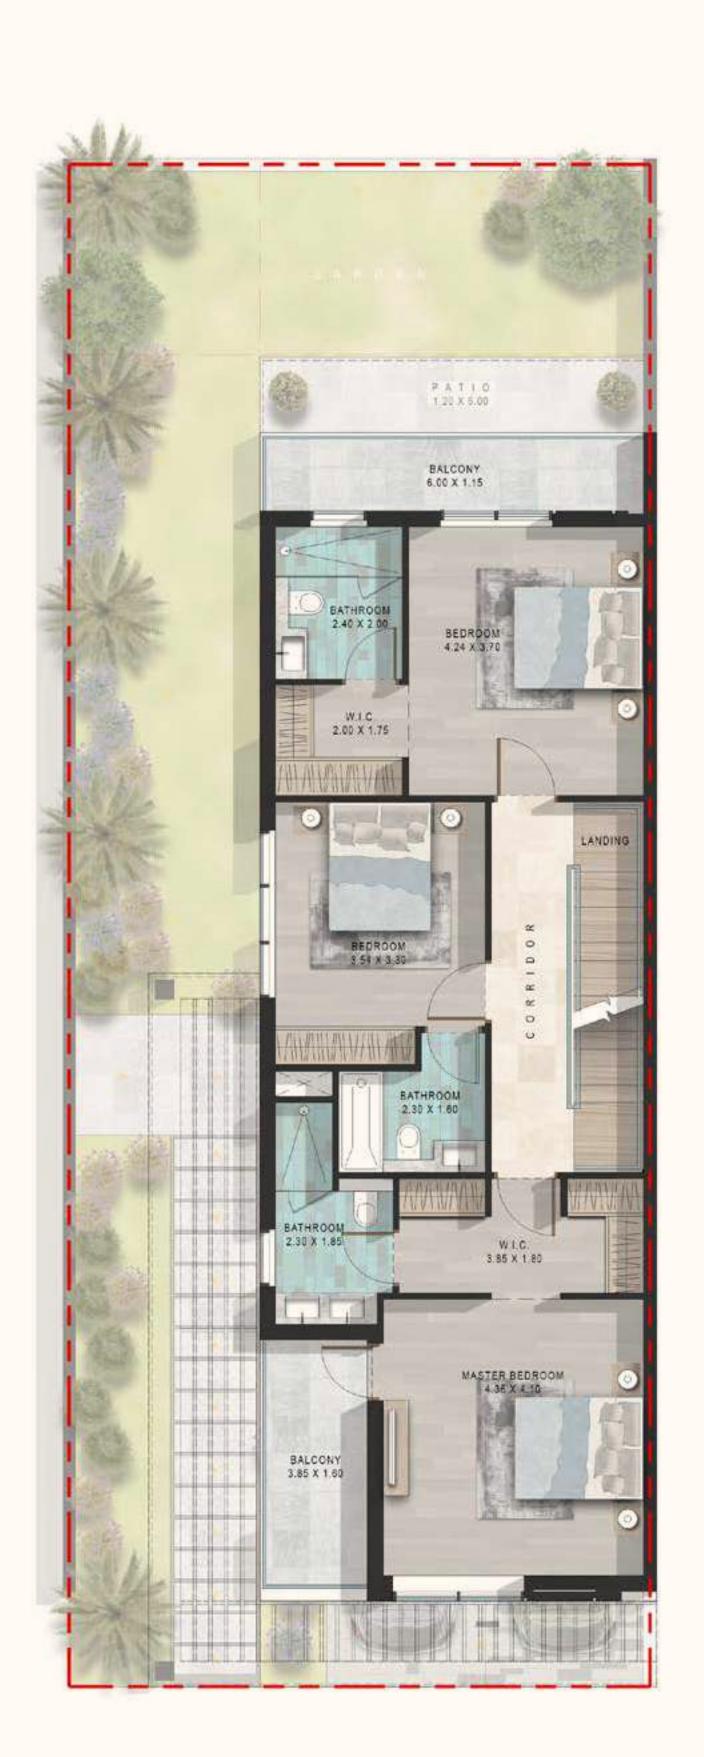

#### FIRST FLOOR

#### **FEATURES**

Balcony (2)

Master Bedroom + Ensuite Bathroom (3)

Walk-in Closet (2)