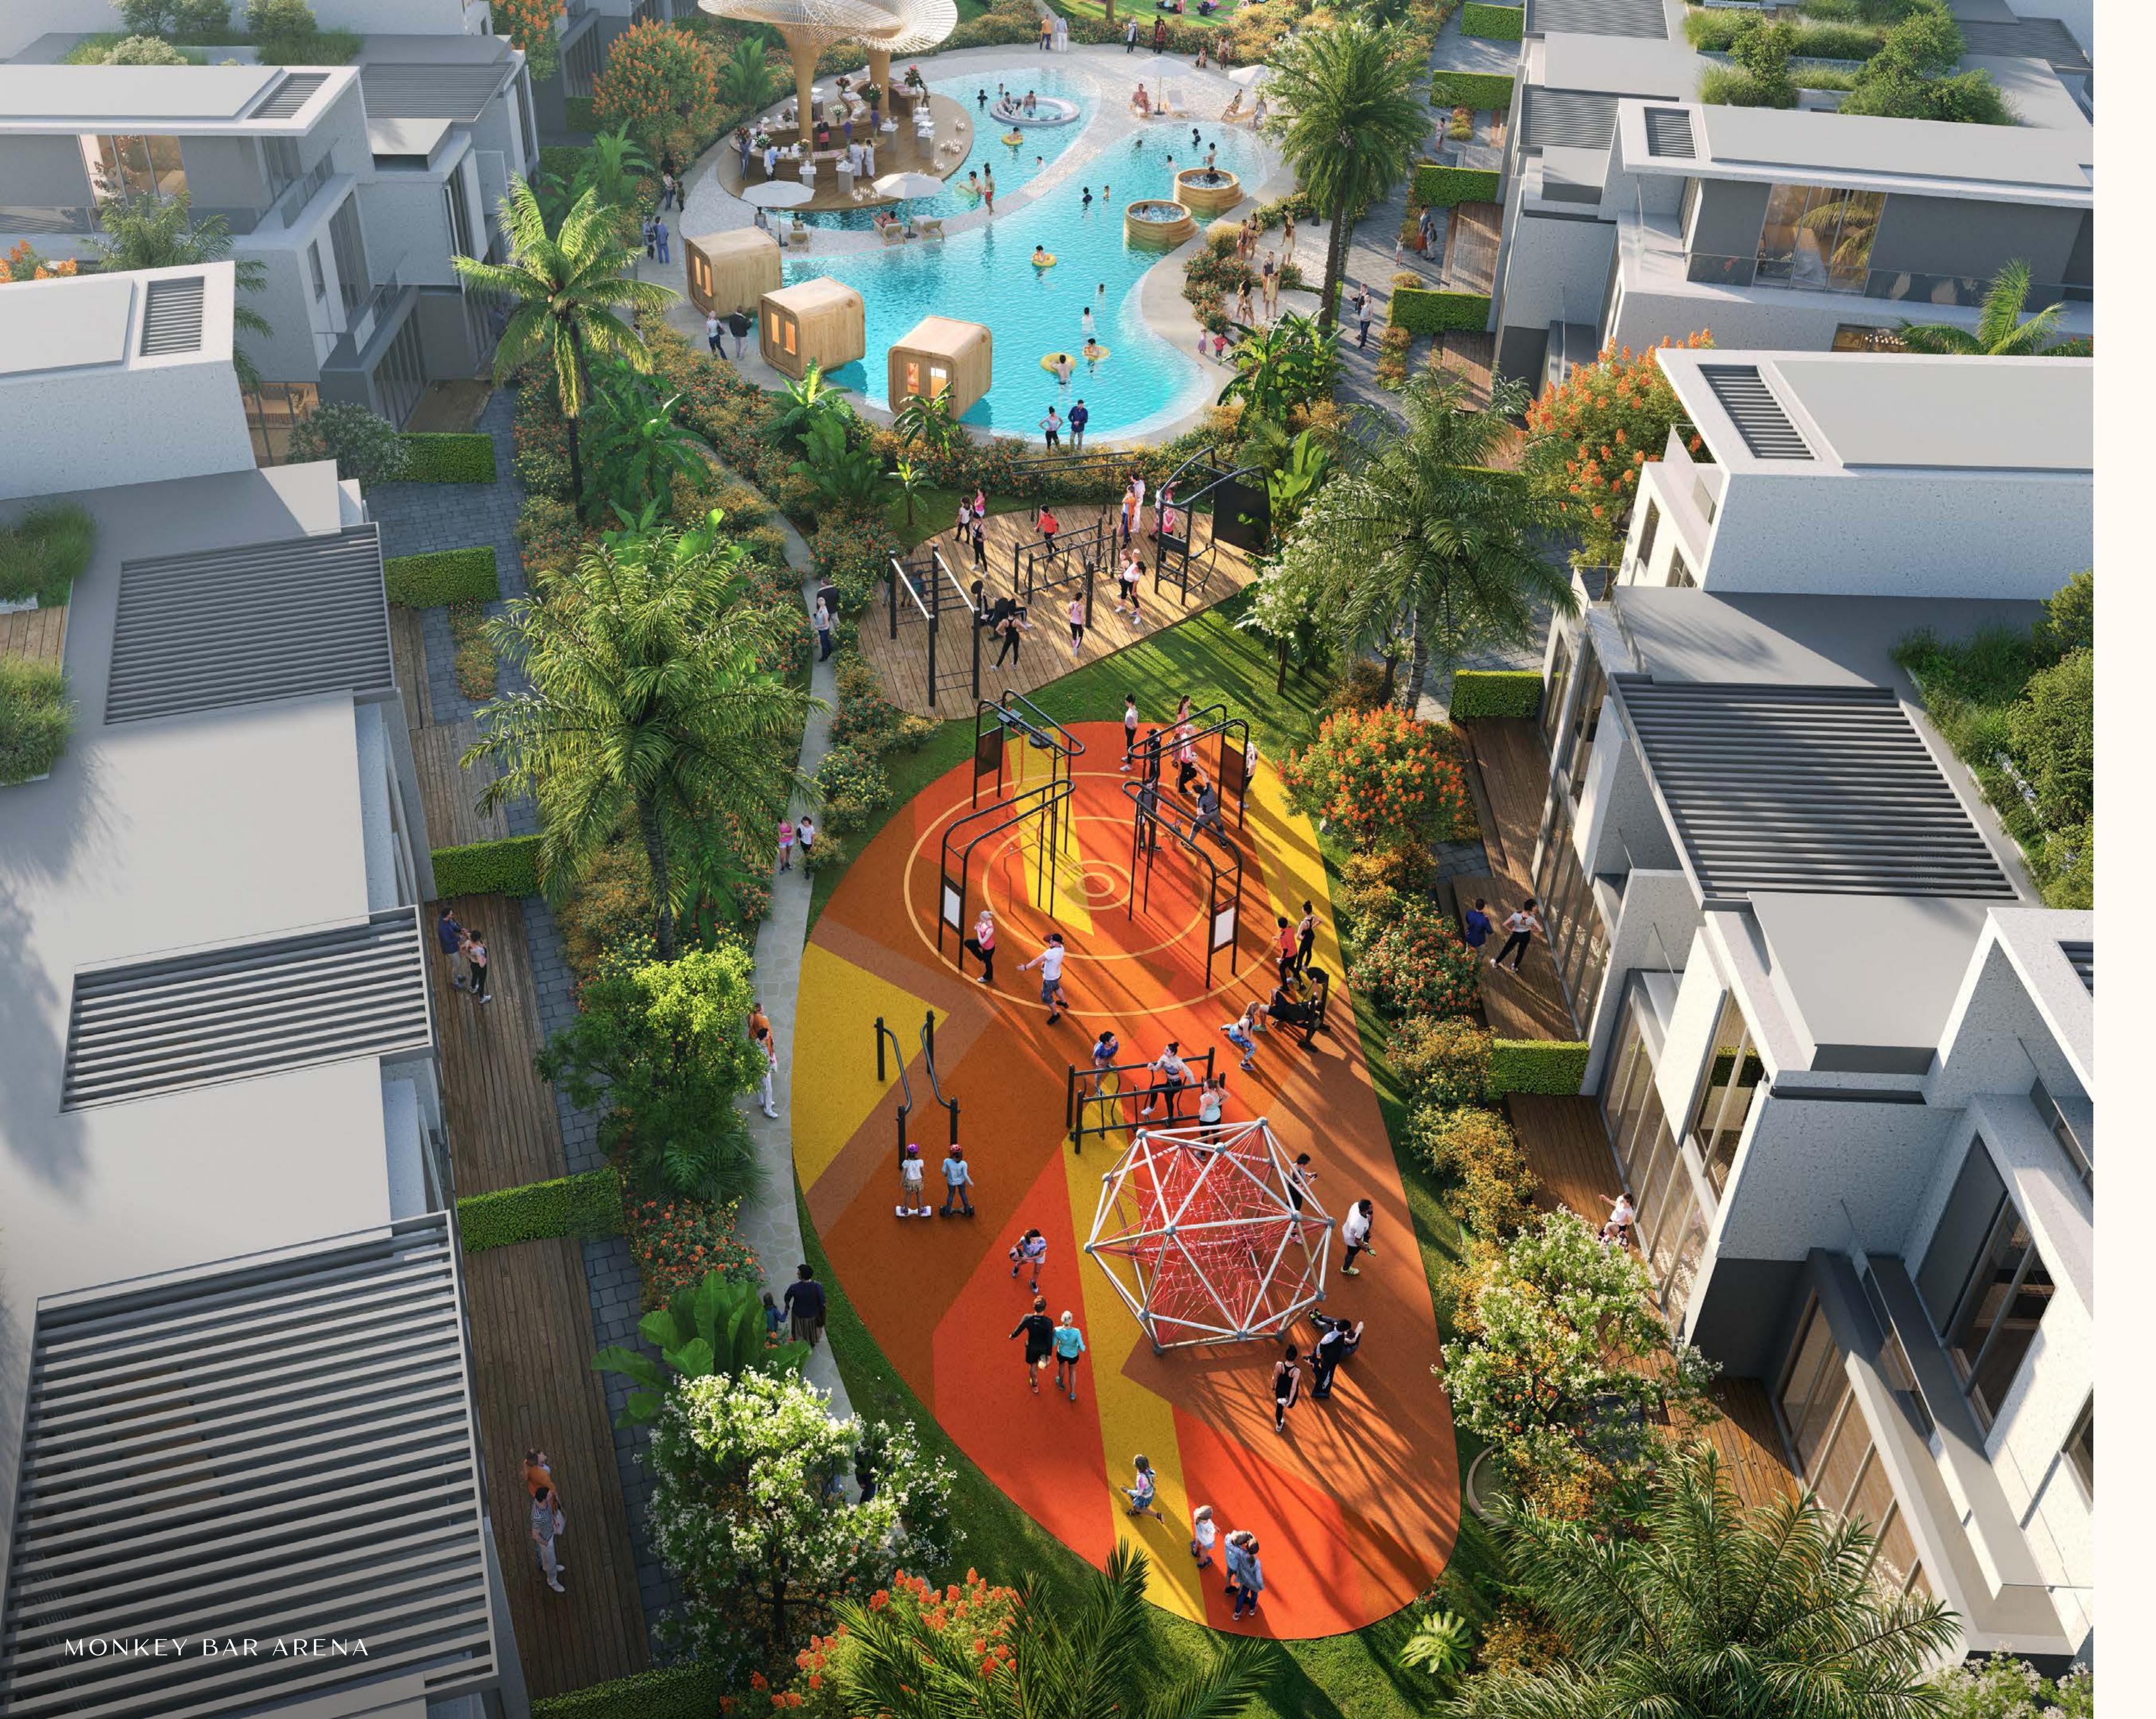

# SWING INTO NEW HEIGHTS

Elevate your fitness journey in our artfully designed monkey bar arena, where the thrill of childhood play meets holistic wellness.

Every swing and climb on the jungle gym becomes a celebration of movement, inviting you to sculpt your body, sharpen your mind, and rediscover the pure joy of outdoor play.