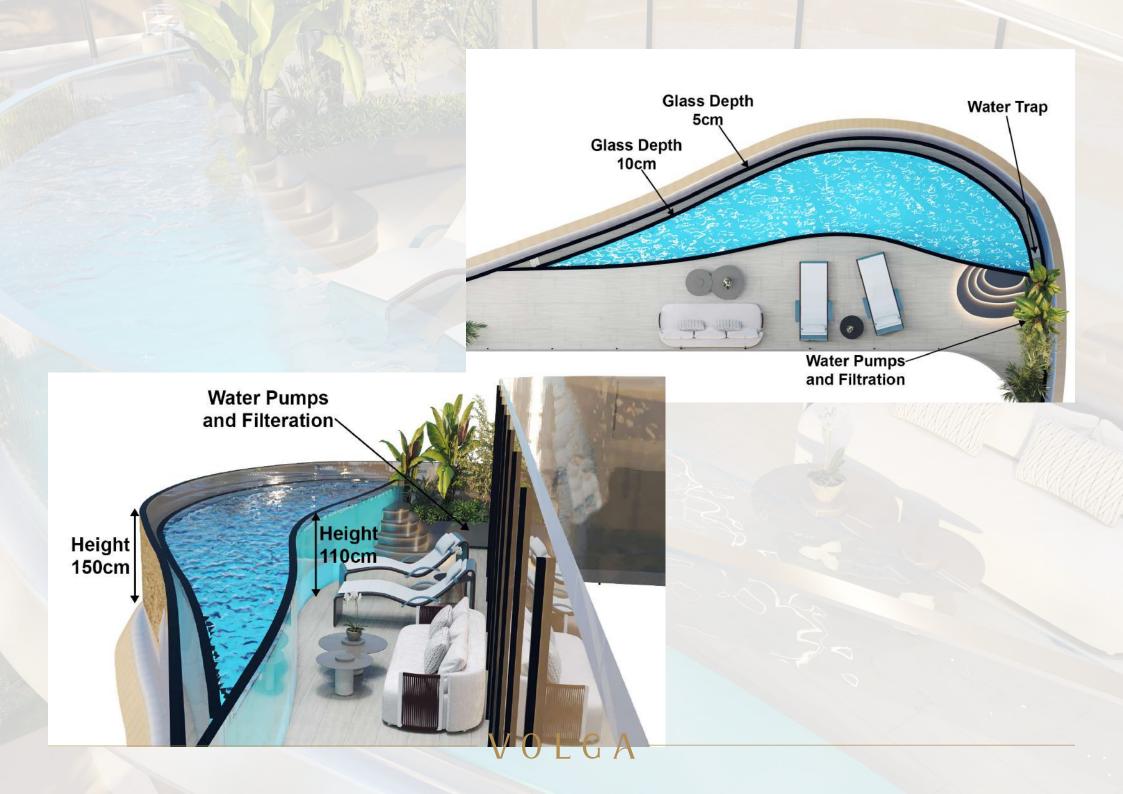

Private Pools & Stunning Views for a Lifestyle of Luxury

VOLGA

With breathtaking views and private pools, live in luxury!

Your journey to the extraordinary begins at Volga Tower, where the allure of our shimmering swimming pools mirrors the serenity of meandering rivers, creating a realm of pure indulgence.

## Fully furnished apartments with Balcony pools

One Bedroom Three Bedroom Two Bedroom Four Bedroom