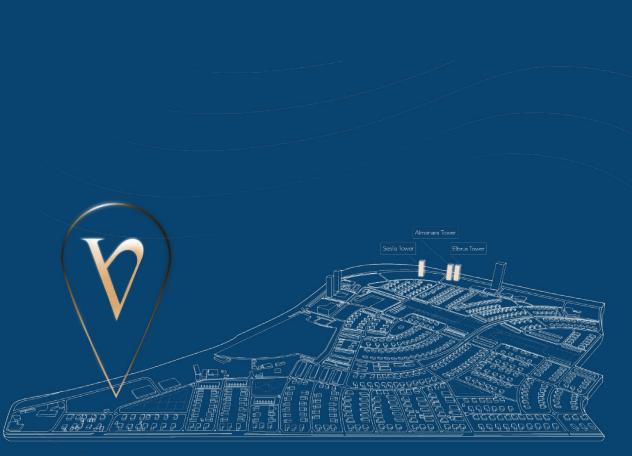

# Location Map

13 MIN JBR 17 MIN 19 MIN Mall of Emirates Palm Jumeirah

20 MIN Global Village

23 MIN Dubai Mall

JUMEIRAH ICON BUILDING

Mu'allagat Blvd

#### JUMEIRAH **VILLAGE TRIANGLE**

AI KRAMIA SE

SESLIA TOWER AL MANARA TOWER

> ELBROUS TOWER

**LUIIO**ST CLOUD TOWERS

AL JAWHARA TOWER

ALTAI TOWER

4/ Worood 23