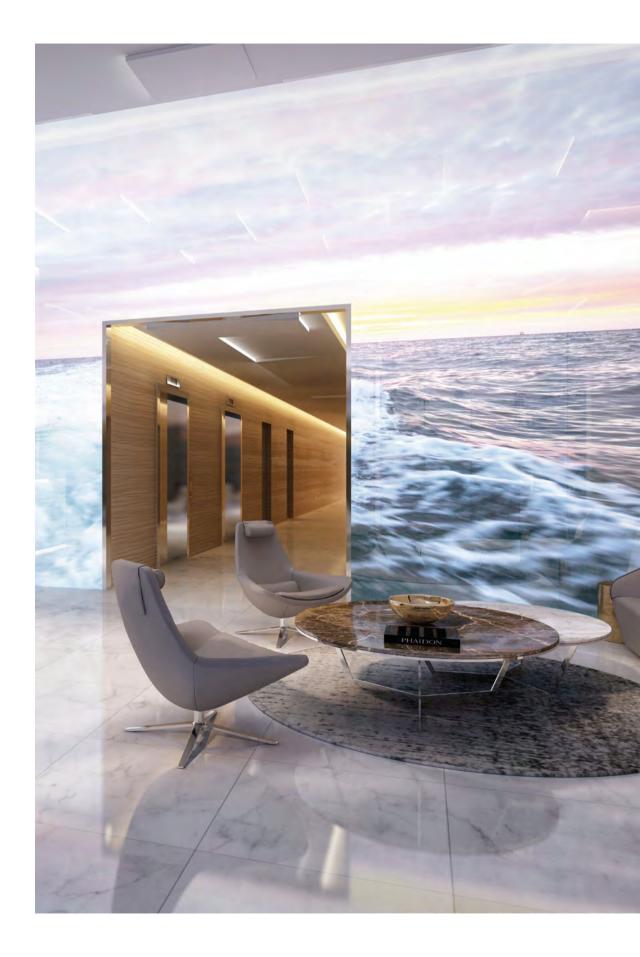

# ENTER DREAM VORLD

THE PAD'S LOBBY DEFINITELY HAS A HUGE WOW FACTOR - THE STUNNING, EXPERIENTIAL, DYNAMIC AND ARTFUL VIDEO-WALL.

The Pad's lobby is not just a place you pass through, run into the elevator and zip up.

It's a place that welcomes you, embraces you. The video-wall captures and celebrates the beauty of Dubai's nature, creating the illusion of immersion - in turquoise waters, ebullient waves, frolicsome palm trees, desert sands and midnight blue skies.

It's an inspirational, engaging space, designed to correspond to the daily cycle.

It features relaxing imagery for the morning, more energetic scenery for noon and afternoon, a dynamic evening setting to get you pumped for the night ahead, and a "sweet dreams" backdrop to wish you a good night.