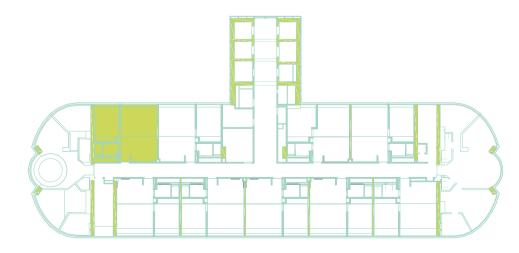

With 253 sumptuously designed and furnished residences, a sparkling pool and gym, luxuriant gardens, The Pad is the most coveted address in Dubai.

## AT THE HEART OF EVERYTHING THAT MATTERS!

The Pad is perfectly positioned, in the heart of Marasi Business Bay, and directly opposite to Meydan One, the new groundbreaking master development.

Thus, The Pad has the utmost desirable investment location, as it is central to both an ever-expanding business hub and a growing residential district.