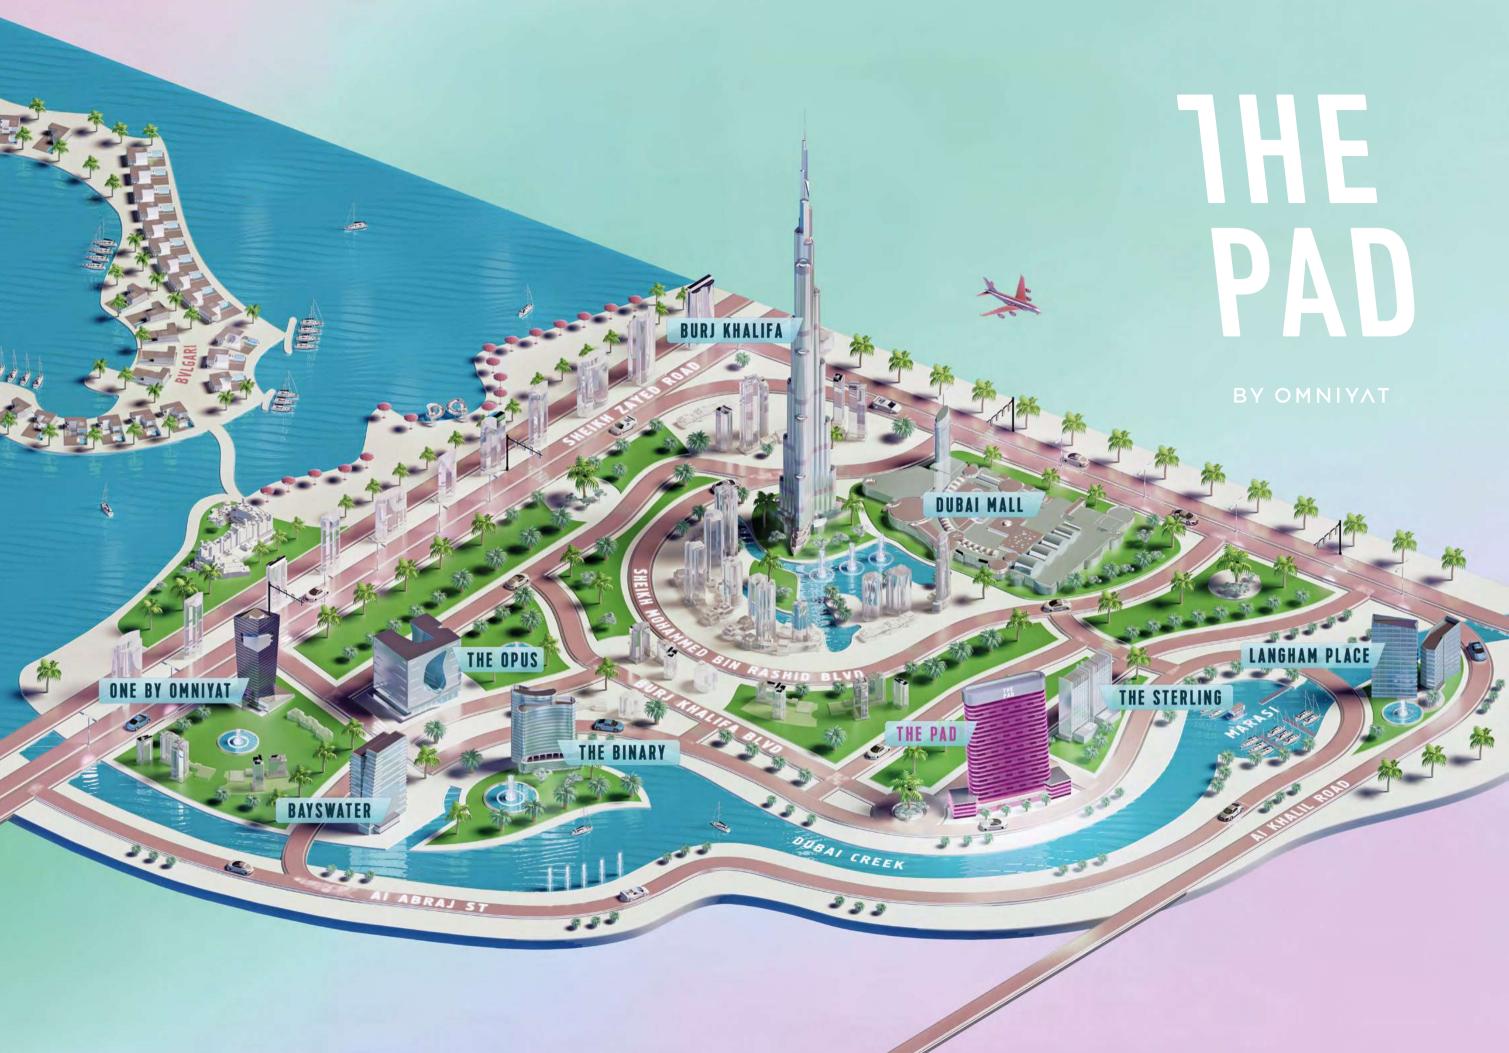

## AT THE HEART OF EVERYTHING THAT MATTERS!

The Pad is perfectly positioned, in the heart of Marasi Business Bay, and directly opposite to Meydan One, the new groundbreaking master development.

Thus, The Pad has the utmost desirable investment location, as it is central to both an ever-expanding business hub and a growing residential district.

# PERFECTLY POSITIONED