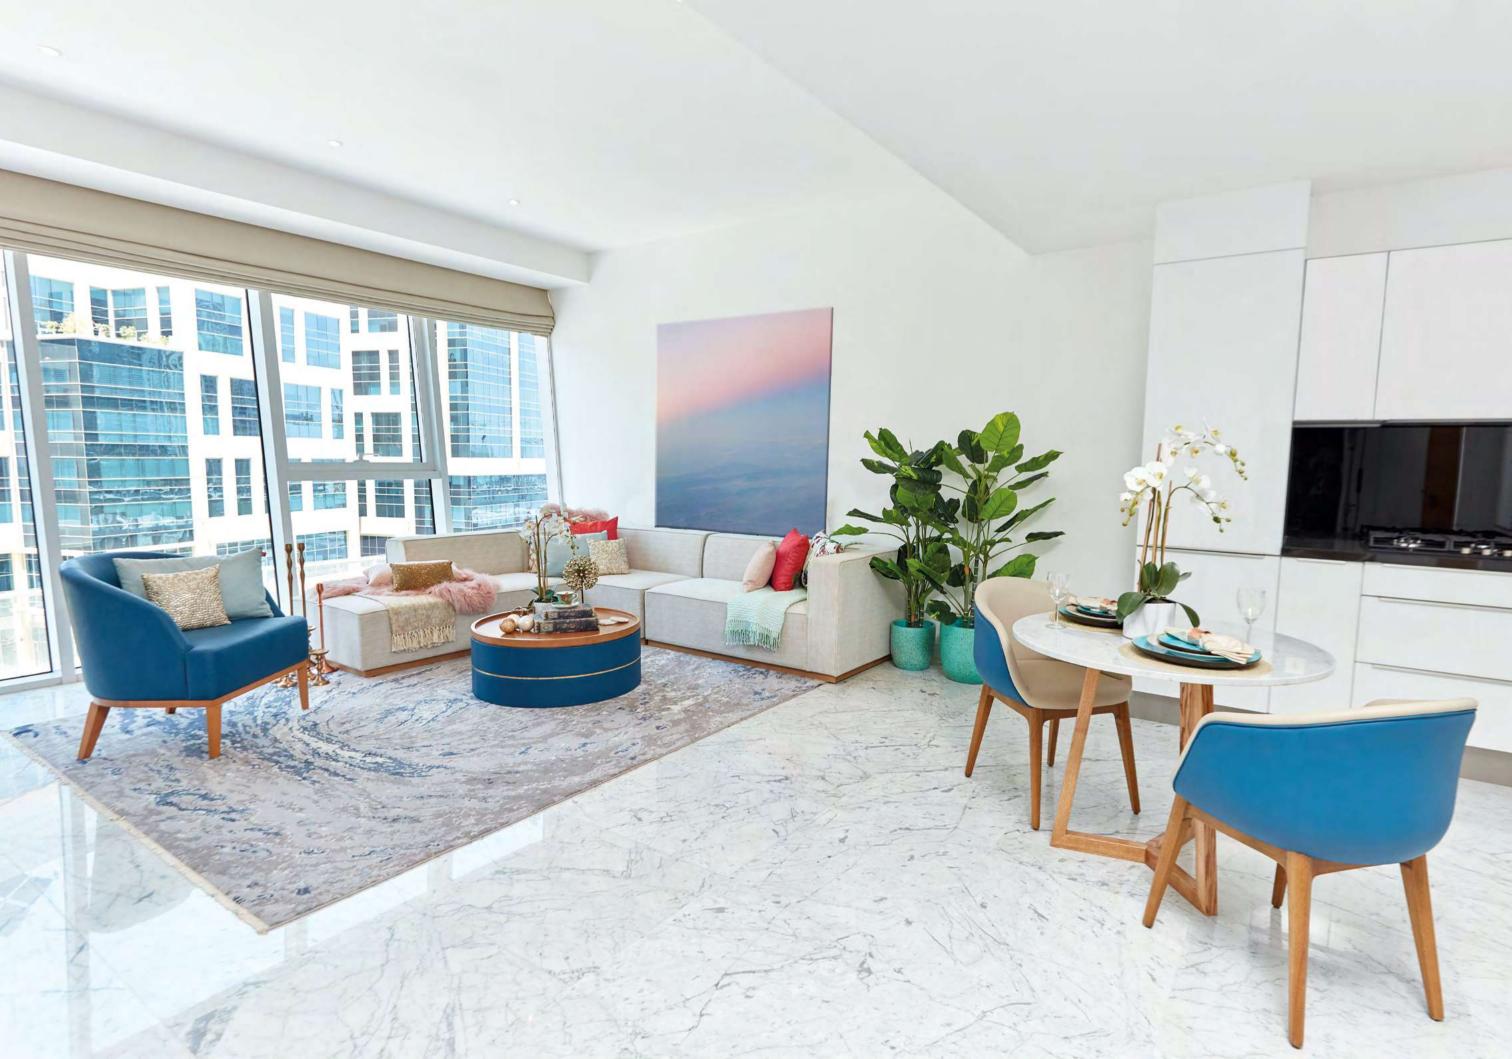

# Wake up and live your dream. Every day. At The Pad.

The stylishly furnished residences all come with glamorous furniture, sleek and smooth surfaces, inspirational artwork, the latest technology, an uber-smart home automation system, and a lot of clear, open space that allows you to feast your eyes on the sprawling views of the most stunning Dubai landmarks, such as the Burj Khalifa, the Dubai Creek, and Downtown Dubai.

The comfortable dining area and stylishly bedecked kitchen spell peaceful morning coffee, laughter and smiles over a scrumptious meal, or just a relaxing drink before bedtime - your quiet time to admire the view and contemplate life.