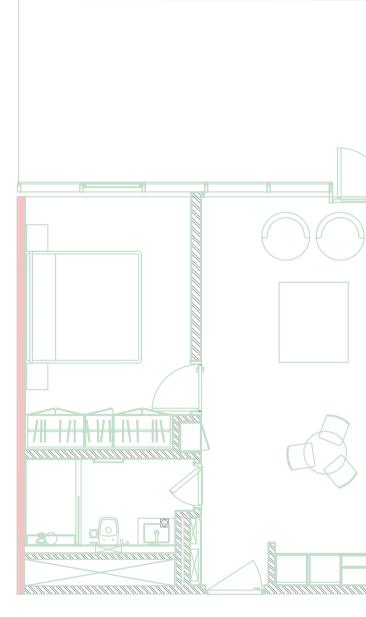

# THE ULTRA CHIC ONE BEDROOM GEM.

with mood lighting,

The Pad's zesty one-bedroom apartment comes with a spacious living room, cushy bedroom, fully equipped kitchen, elegant bathroom a control-it-all home automation system, all further enhanced and

upgraded to the max with full floorto-ceiling views of Dubai.