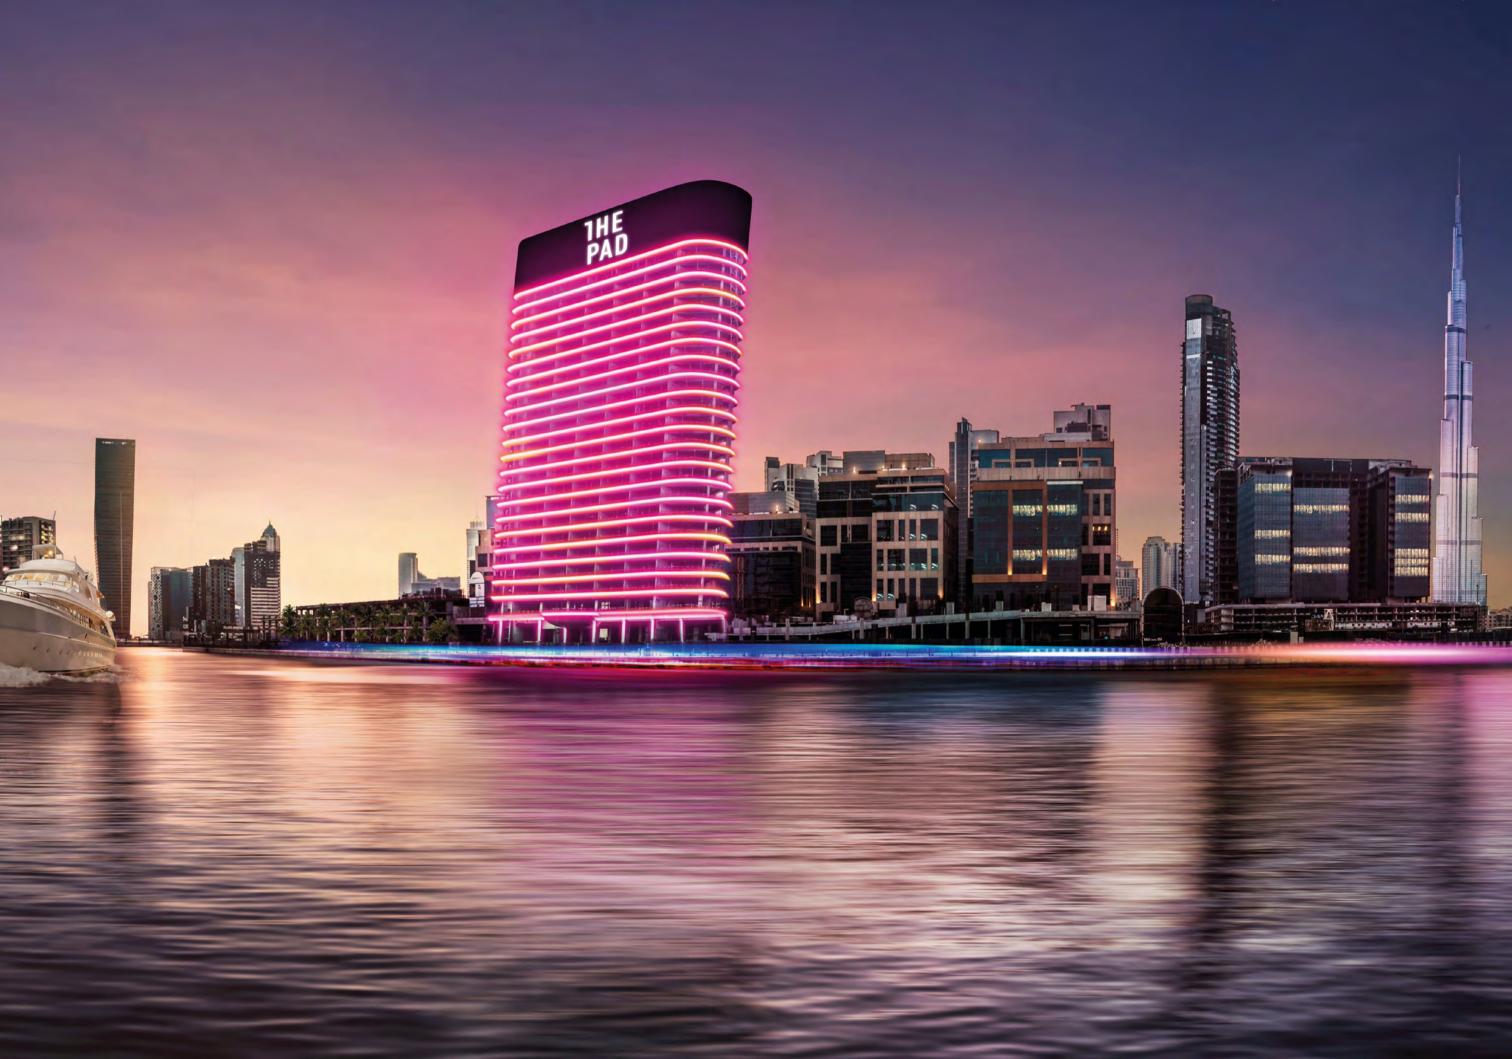

# THE PAD LIVES AND BREATHS WITH YOU.

The Pad brings South Beach to Dubai. Tilted at a 6.5° angle, enveloped in LED lighting, the chic and sophisticated Pad is the pinnacle of super-glamorous condo living, the most striking building on the Creek, presiding over the Burj Khalifa and the sea.

During the day the unique facade shines and shimmers, reflecting the ethereal blend of sea, sun and sky. At night, this spectacular exterior blazes from hot to cool, from vibrant disco to the dark mystery and allure of desert stars.