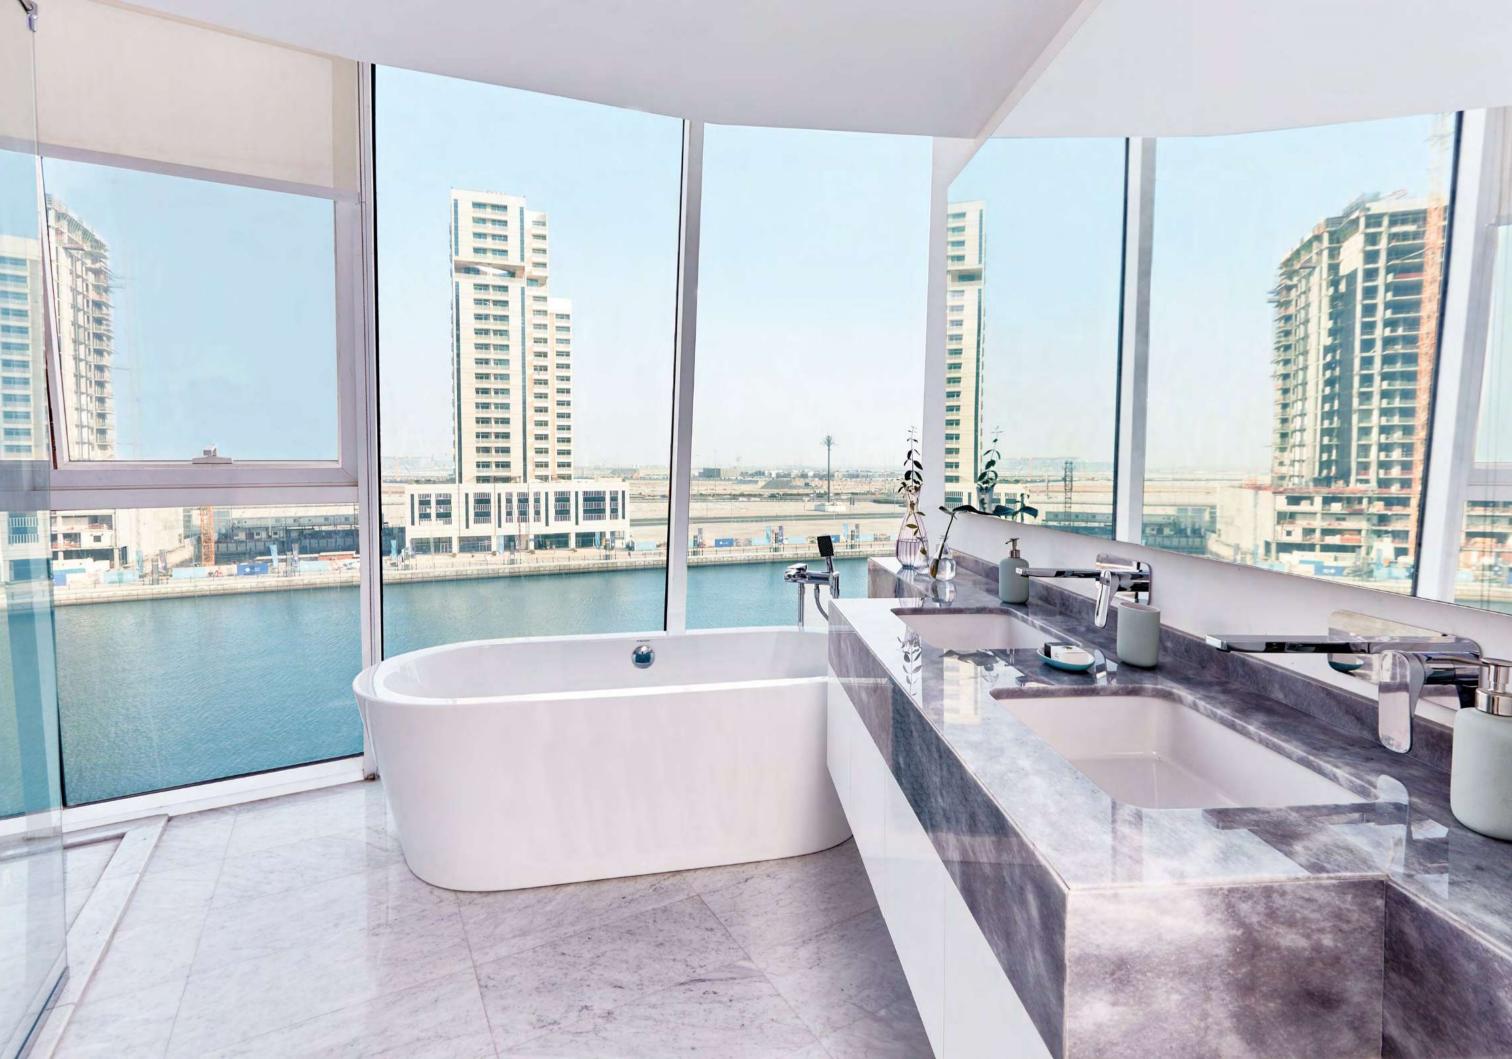

The king-size bedroom and bathroom, from top to bottom, are the kind everyone dreams of - the freedom of glass walls everywhere and a top-notch view of the entire city.

### COME HOME TO THE BEST VIEWS OF DUBAI, A CONTINUOUS INSPIRATION.

Wake up and be happy each morning, when watching a magnificent sunrise, ascending slowly over the Creek, from your plush king-size bed.

Afternoon tea with a view? Yes please.

You can relish the sunset from the privacy of your couch, or view the exciting light display of the Burj Khalifa instead of watching TV.

And every night you can count your lucky stars, while gazing at Dubai's sparkling lights.