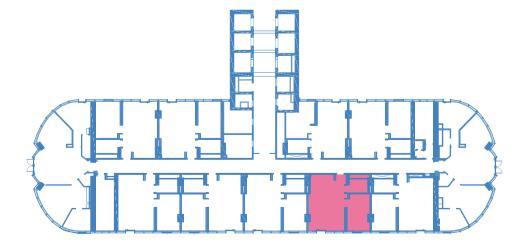

# **VIEW: CANAL** CARPARK: 1 SIZE: 684 SQFT

**BURJ KHALIFA & DOWNTOWN DUBAI** 

**DUBAI CREEK** 

# **VIEW: BURJ KHALIFA** CAR PARK: 1 SIZE: 1015 SQFT

**GROUND FLOOR** 

**BURJ KHALIFA & DOWNTOWN DUBAI** 

**DUBAI CREEK** 

MEZZANINE

**VIEW: BUIJ KHALIFA & CANAL** CARPARK: 1 **SIZE: 1277 SQFT** 

**DUBAI CREEK** 

# **VIEW: BURJ KHALIFA** CAR PARK: 1 SIZE: 1584 SQFT

**BURJ KHALIFA & DOWNTOWN DUBAI** 

**DUBAI CREEK** 

# VIEW: BUIJ KHALIFA CARPARK: 1 SIZE: 945 SQFT

BURJ KHALIFA & DOWNTOWN DUBAI

**DUBAI CREEK** 