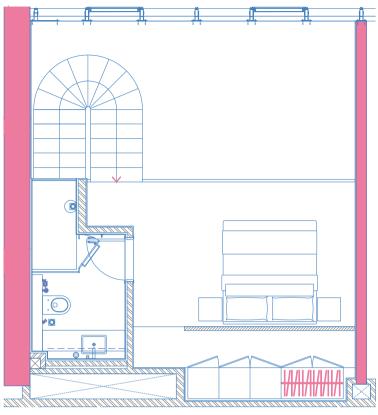

# THE ULTRA CHIC ONE BEDROOM GEM.

with mood lighting,

The Pad's zesty one-bedroom apartment comes with a spacious living room, cushy bedroom, fully equipped kitchen, elegant bathroom a control-it-all home automation system, all further enhanced and

upgraded to the max with full floorto-ceiling views of Dubai.