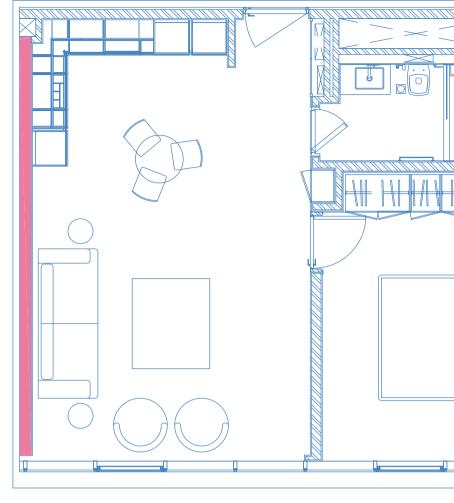

# **VIEW: CANAL** CARPARK: 1 SIZE: 684 SQFT

**BURJ KHALIFA & DOWNTOWN DUBAI** 

**DUBAI CREEK** 