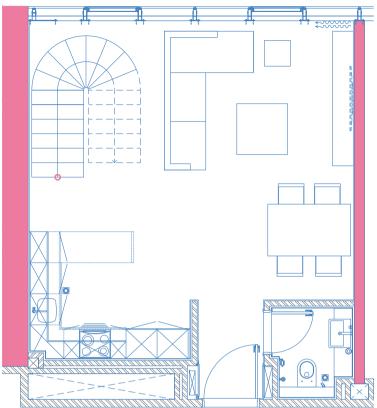

# THE ULTRA CHIC ONE BEDROOM GEM.

with mood lighting,

The Pad's zesty one-bedroom apartment comes with a spacious living room, cushy bedroom, fully equipped kitchen, elegant bathroom a control-it-all home automation system, all further enhanced and

upgraded to the max with full floorto-ceiling views of Dubai.