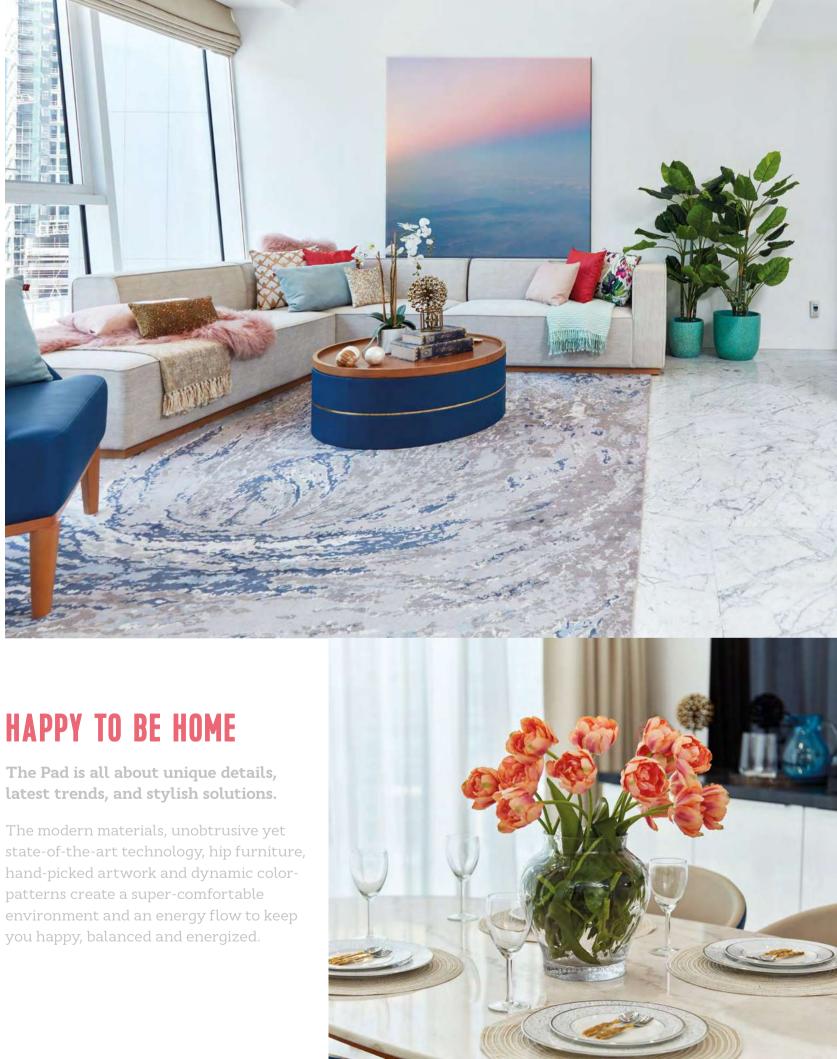

# Wake up and live your dream. Every day. At The Pad.

The stylishly furnished residences all come with glamorous furniture, sleek and smooth surfaces, inspirational artwork, the latest technology, an uber-smart home automation system, and a lot of clear, open space that allows you to feast your eyes on the sprawling views of the most stunning Dubai landmarks, such as the Burj Khalifa, the Dubai Creek, and Downtown Dubai.

The comfortable dining area and stylishly bedecked kitchen spell peaceful morning coffee, laughter and smiles over a scrumptious meal, or just a relaxing drink before bedtime - your quiet time to admire the view and contemplate life.