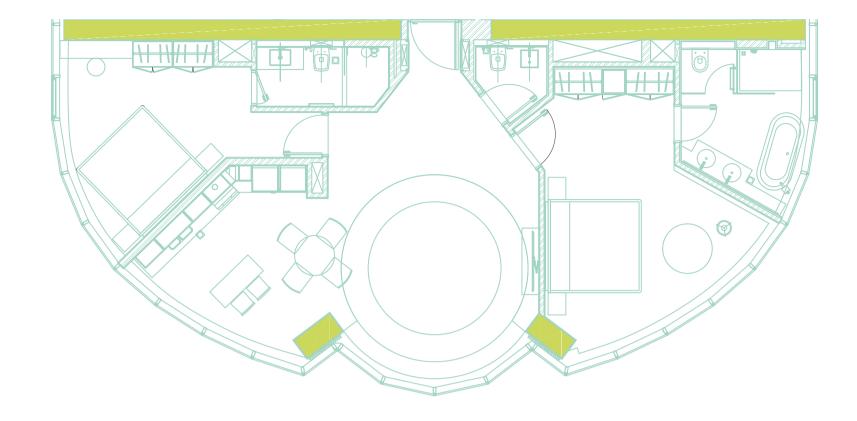

## THE PAD'S ELEGANT TWO BEDROOM APARTMENT IS A BLEND OF BESPOKE DESIGN AND NUANCED ARCHITECTURAL EXPERTISE.

The two-bedroom Pad has an expansive living room, exquisitely tasteful and enjoyable, with immense floor-to-ceiling windows and a grand lounge setting...

The comfortable dining area and stylishly bedecked kitchen spell peaceful morning coffee, laughter and smiles over a scrumptious meal, or just a relaxing drink before bedtime - your quiet time to admire the view and contemplate life.

The king-size bedroom and bathroom, from top to bottom, are the kind everyone dreams of - the freedom of glass walls everywhere and a top-notch view of the entire city.