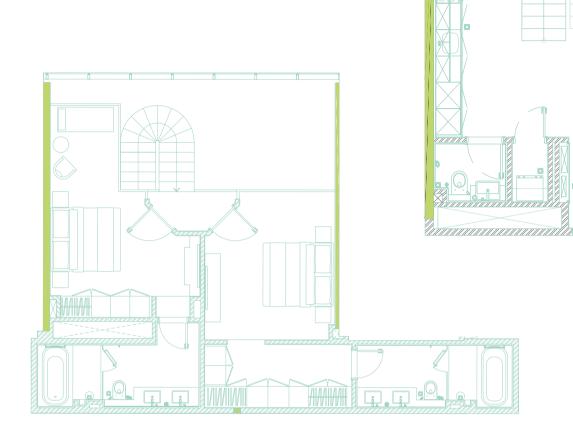

# **VIEW: CANAL** CARPARK: 1 SIZE: 684 SQFT

**BURJ KHALIFA & DOWNTOWN DUBAI** 

**DUBAI CREEK** 

# **VIEW: BURJ KHALIFA** CAR PARK: 1 SIZE: 1015 SQFT

**GROUND FLOOR** 

**BURJ KHALIFA & DOWNTOWN DUBAI** 

**DUBAI CREEK** 

MEZZANINE

**VIEW: BUIJ KHALIFA & CANAL** CARPARK: 1 **SIZE: 1277 SQFT** 

**DUBAI CREEK** 

### **BURJ KHALIFA & DOWNTOWN DUBAI**

# **VIEW: BURJ KHALIFA** CAR PARK: 1 SIZE: 1584 SQFT

**BURJ KHALIFA & DOWNTOWN DUBAI** 

**DUBAI CREEK** 

# VIEW: BUIJ KHALIFA CARPARK: 1 SIZE: 945 SQFT

BURJ KHALIFA & DOWNTOWN DUBAI

**DUBAI CREEK** 