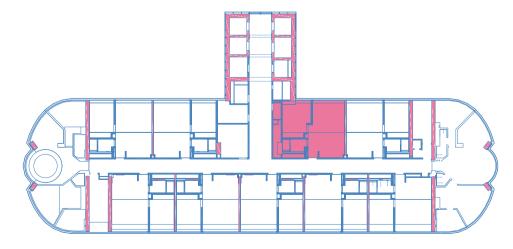

# **VIEW: CANAL** CARPARK: 1 SIZE: 684 SQFT

**BURJ KHALIFA & DOWNTOWN DUBAI** 

**DUBAI CREEK** 

# **VIEW: BURJ KHALIFA** CAR PARK: 1 SIZE: 1015 SQFT

**GROUND FLOOR** 

**BURJ KHALIFA & DOWNTOWN DUBAI** 

**DUBAI CREEK** 

MEZZANINE

**VIEW: BUIJ KHALIFA & CANAL** CARPARK: 1 **SIZE: 1277 SQFT** 

**DUBAI CREEK** 

### **BURJ KHALIFA & DOWNTOWN DUBAI**

# **VIEW: BURJ KHALIFA** CAR PARK: 1 SIZE: 1584 SQFT

**BURJ KHALIFA & DOWNTOWN DUBAI** 

**DUBAI CREEK** 

# VIEW: BUIJ KHALIFA CARPARK: 1 SIZE: 945 SQFT

BURJ KHALIFA & DOWNTOWN DUBAI

**DUBAI CREEK** 