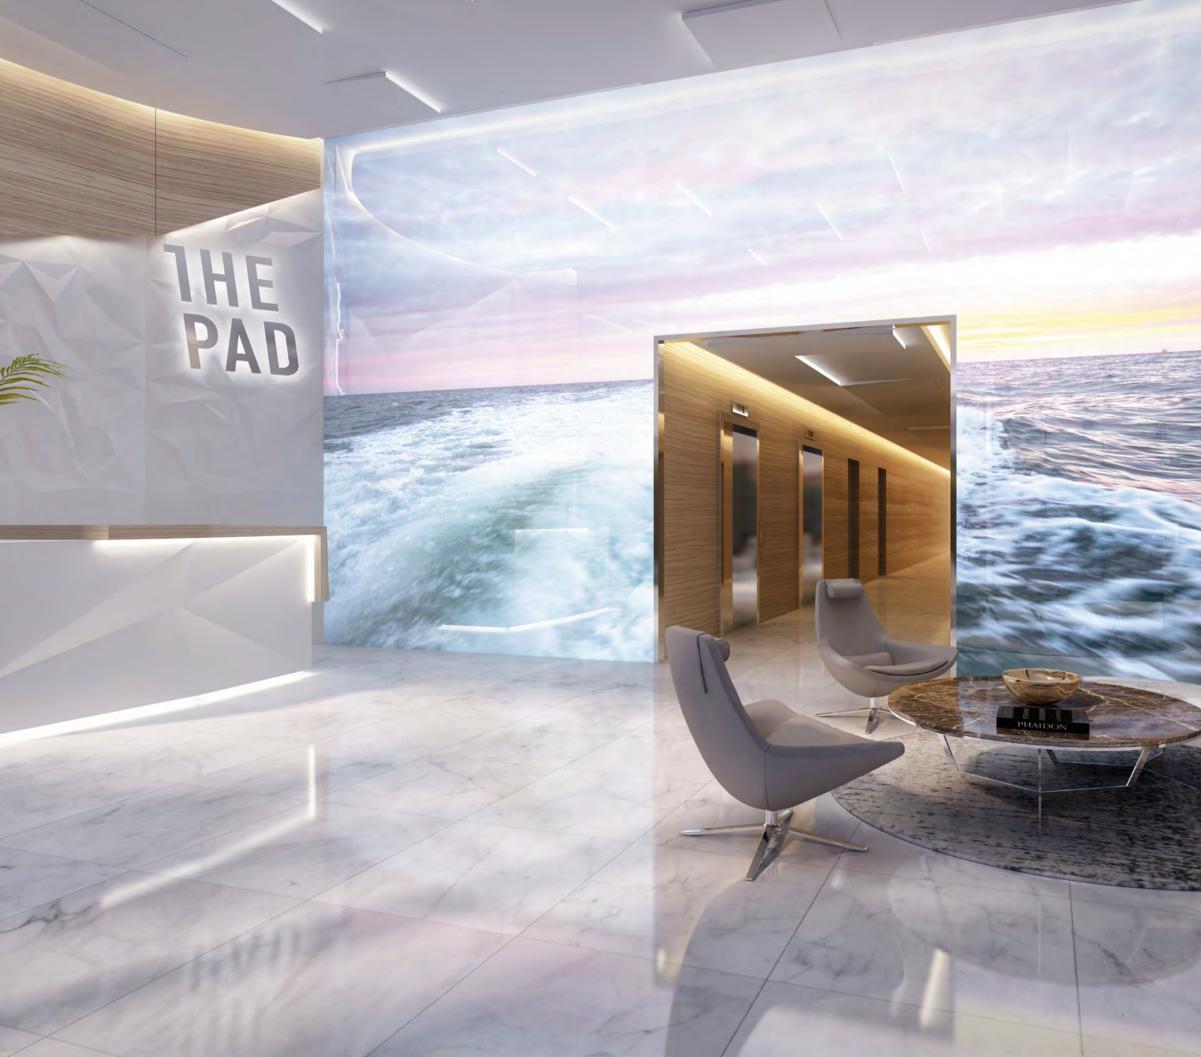

# ENTER DREAM VORLD

THE PAD'S LOBBY DEFINITELY HAS A HUGE WOW FACTOR - THE STUNNING, EXPERIENTIAL, DYNAMIC AND ARTFUL VIDEO-WALL.

The Pad's lobby is not just a place you pass through, run into the elevator and zip up.

It's a place that welcomes you, embraces you. The video-wall captures and celebrates the beauty of Dubai's nature, creating the illusion of immersion - in turquoise waters, ebullient waves, frolicsome palm trees, desert sands and midnight blue skies.

It's an inspirational, engaging space, designed to correspond to the daily cycle.

It features relaxing imagery for the morning, more energetic scenery for noon and afternoon, a dynamic evening setting to get you pumped for the night ahead, and a "sweet dreams" backdrop to wish you a good night.