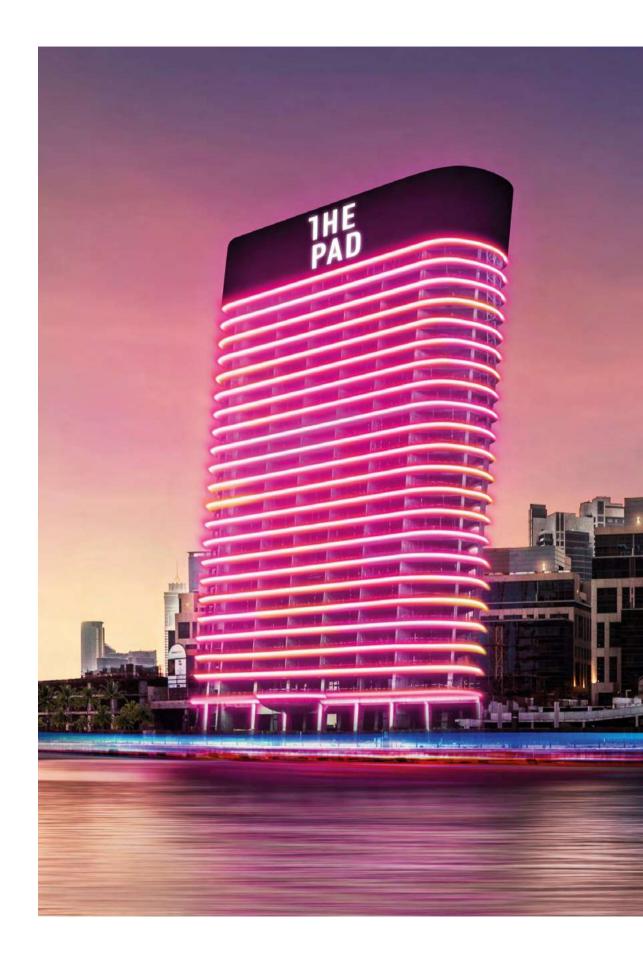

# THE PAD LIVES AND BREATHS WITH YOU.

The Pad brings South Beach to Dubai. Tilted at a 6.5° angle, enveloped in LED lighting, the chic and sophisticated Pad is the pinnacle of super-glamorous condo living, the most striking building on the Creek, presiding over the Burj Khalifa and the sea.

During the day the unique facade shines and shimmers, reflecting the ethereal blend of sea, sun and sky. At night, this spectacular exterior blazes from hot to cool, from vibrant disco to the dark mystery and allure of desert stars.