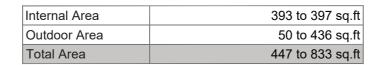

rtments

**32** Two Bedroom Apartments

Total No. of Units: 72 units





# UNIT TYPES

All drawings and dimensions are approximate. Drawings are not to scale and are subject to change without notice. The developer reserves the right to make revisions. The units are measured at typical floors in the building and columns may vary in size depending on the floor level. The furnishing and accessories shown are for representation only. The availability, length and width of the balcony varies depending on which floor and which orientation the unit is located within the building. There will be slight differences in the internal areas between the same unit types depending on the shaft sizes that go through the units.

## $1\mathrm{B}$ type A

FROM 1<sup>ST</sup> FLOOR TO 8<sup>TH</sup> FLOOR











## $1\,\mathrm{B}$ type b

| Internal Area | 383 sq.ft        |
|---------------|------------------|
| Outdoor Area  | 34 to 471 sq.ft  |
| Total Area    | 417 to 853 sq.ft |

## $1\,\mathrm{B}$ type (





| Internal Area | 388 sq.ft         |
|---------------|-------------------|
| Outdoor Area  | 93 to 1803 sq.ft  |
| Total Area    | 481 to 2191 sq.ft |





| Internal Area | 443 to 445 sq.ft  |
|---------------|-------------------|
| Outdoor Area  | 71 to 1228 sq.ft  |
| Total Area    | 516 to 1671 sq.ft |

## 2B type A

FROM 1<sup>ST</sup> FLOOR TO 8<sup>TH</sup> FLOOR





| Internal Area | 608 sq.ft         |
|---------------|-------------------|
| Outdoor Area  | 67 to 1398 sq.ft  |
| Total Area    | 675 to 2006 sq.ft |



### $2\mathrm{B}$ type B

| Internal Area | 602 sq.ft