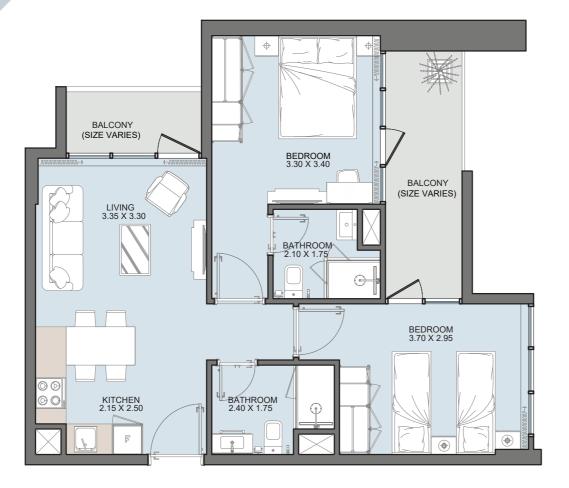

| OP |      |   |
|----|------|---|
|    | TYPE | D |

| Internal Area | 688 to 699 sq.ft  |
|---------------|-------------------|
| Outdoor Area  | 149 to 440 sq.ft  |
| Total Area    | 839 to 1139 sq.ft |