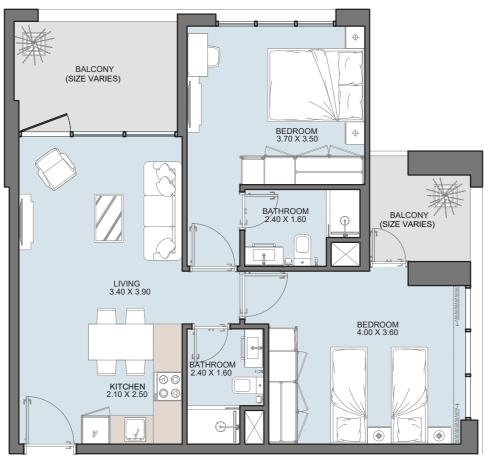

### $2\mathrm{B}$ type B

| Internal Area | 602 sq.ft         |
|---------------|-------------------|
| Outdoor Area  | 87 to 596 sq.ft   |
| Total Area    | 688 to 1198 sq.ft |