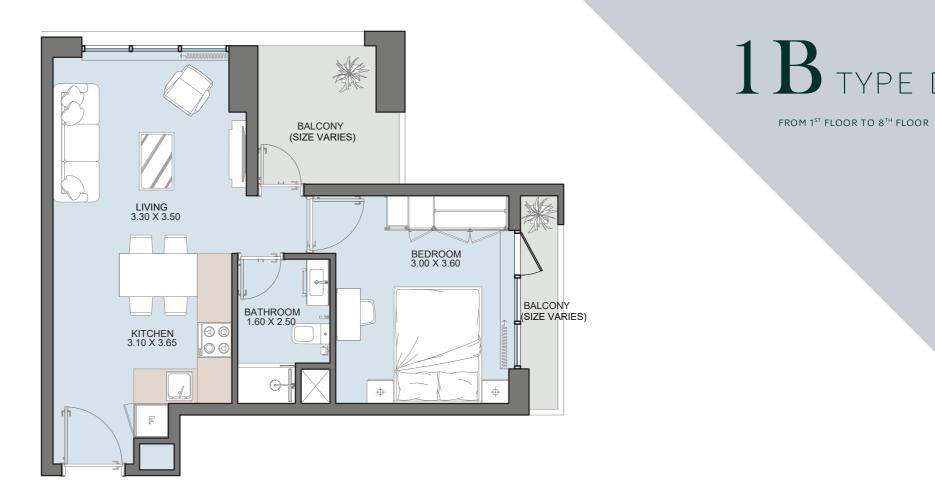

l. The furnishing and accessories shown are for representation only. The availability, length and width of the balcony varies depending on which floor and which orientation the unit is located within the building. There will be slight differences in the internal areas between the same unit types depending on the shaft sizes that go through the units.

## $1\mathrm{B}$ type A

FROM 1<sup>ST</sup> FLOOR TO 8<sup>TH</sup> FLOOR











## $1\,\mathrm{B}$ type b

| Internal Area | 383 sq.ft        |
|---------------|------------------|
| Outdoor Area  | 34 to 471 sq.ft  |
| Total Area    | 417 to 853 sq.ft |

## $1\,\mathrm{B}$ type (





| Internal Area | 388 sq.ft         |
|---------------|-------------------|
| Outdoor Area  | 93 to 1803 sq.ft  |
| Total Area    | 481 to 2191 sq.ft |





| Internal Area | 443 to 445 sq.ft  |
|---------------|-------------------|
| Outdoor Area  | 71 to 1228 sq.ft  |
| Total Area    | 516 to 1671 sq.ft |

## 2B type A

FROM 1<sup>ST</sup> FLOOR TO 8<sup>TH</sup> FLOOR





| Internal Area | 608 sq.ft         |
|---------------|-------------------|
| Outdoor Area  | 67 to 1398 sq.ft  |
| Total Area    | 675 to 2006 sq.ft |



### $2\mathrm{B}$ type B

| Internal Area | 602 sq.ft         |
|---------------|-------------------|
| Outdoor Area  | 87 to 596 sq.ft   |
| Total Area    | 688 to 1198 sq.ft |

## $2\mathrm{B}$ type c

FROM 1<sup>ST</sup> FLOOR TO 8<sup>TH</sup> FLOOR









| 3 | F   |  | (Introduction) |               |
|---|-----|--|----------------|---------------|
| 1 |     |  |                |               |
| _ | ,   |