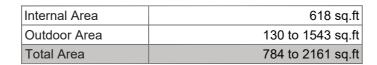

## 2B type A

FROM 1<sup>ST</sup> FLOOR TO 8<sup>TH</sup> FLOOR

| Internal Area | 608 sq.ft         |
|---------------|-------------------|
| Outdoor Area  | 67 to 1398 sq.ft  |
| Total Area    | 675 to 2006 sq.ft |