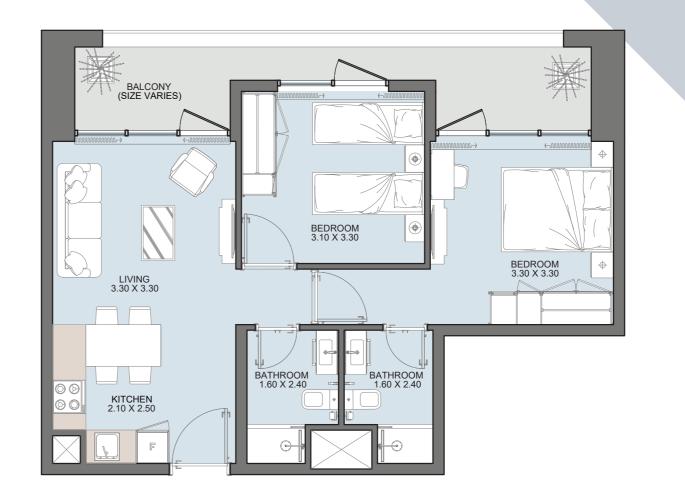

## 2B type A

FROM 1<sup>ST</sup> FLOOR TO 8<sup>TH</sup> FLOOR

| Internal Area | 608 sq.ft         |
|---------------|-------------------|
| Outdoor Area  | 67 to 1398 sq.ft  |
| Total Area    | 675 to 2006 sq.ft |