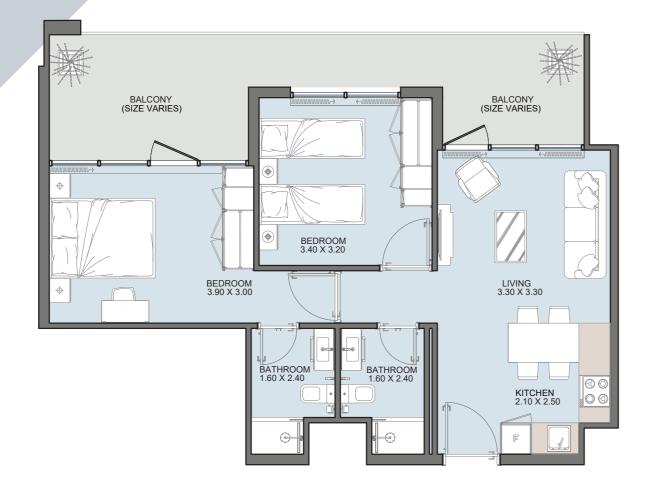

## 2B type A

FROM 1<sup>ST</sup> FLOOR TO 8<sup>TH</sup> FLOOR

| Internal Area | 608 sq.ft         |
|---------------|-------------------|
| Outdoor Area  | 67 to 1398 sq.ft  |
| Total Area    | 675 to 2006 sq.ft |