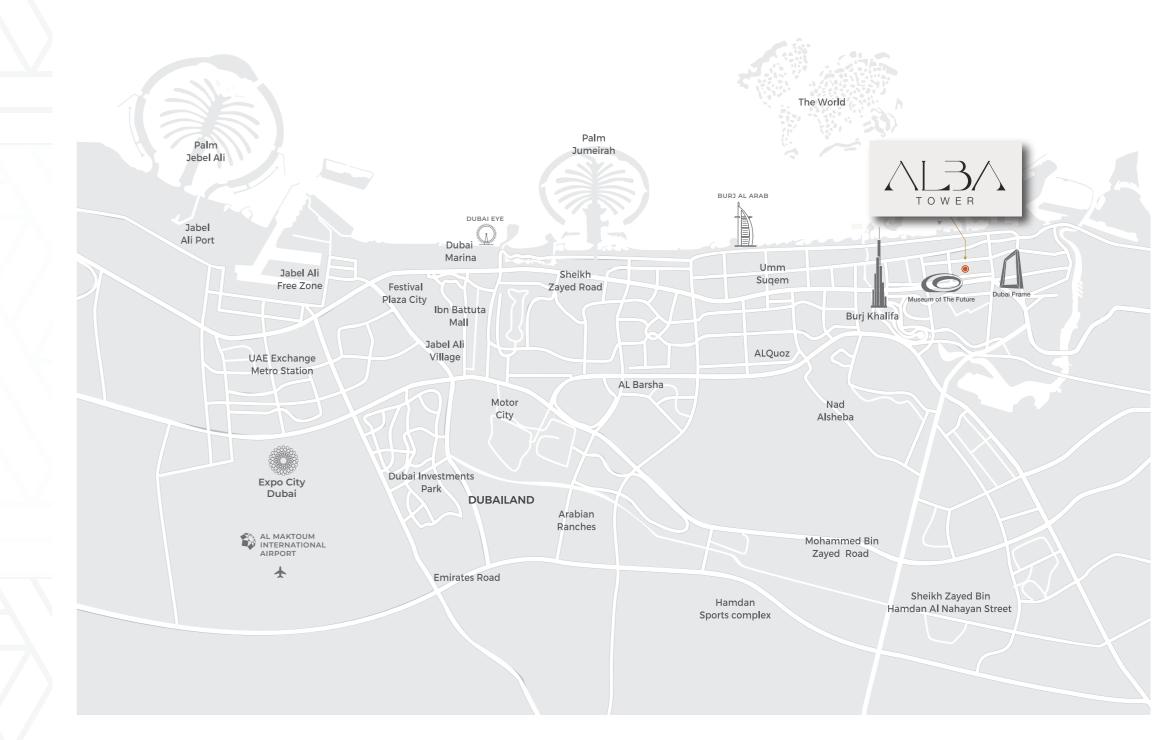

# THE WHOLE CITY LIFE AT YOUR FINGERTIPS

```
02 minutes driving to Dubai World Trade Center
```

03 minutes driving to Dubai Frame

**05** minutes driving to Museum of The Future

10 minutes driving to Burj Khalifay

10 minutes driving to Dubai Mall

12 minutes driving to to Jumairah Grand Mosque

15 minutes driving to Jumairah Beach

18 minutes driving to Dubai Metro

### AL SATWA

We are pleased to introduce our first project Alba Tower in one of the prime destinations of the vibrant city of Dubai. Al Satwa is strategically located in the very heart of the city, with direct access to the main roads, bordered by Sheikh Zayed Road from the south, and Jumeirah 1 from the north, where all Dubai's attractions are within reach.