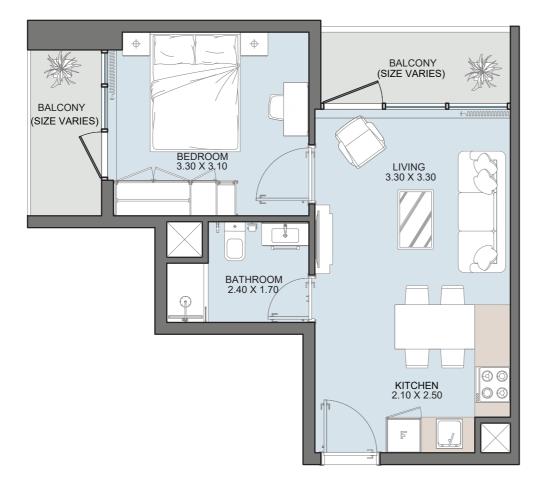

## 2B type A

FROM 1<sup>ST</sup> FLOOR TO 8<sup>TH</sup> FLOOR

| Internal Area | 608 sq.ft         |
|---------------|-------------------|
| Outdoor Area  | 67 to 1398 sq.ft  |
| Total Area    | 675 to 2006 sq.ft |

### $2\mathrm{B}$ type B

| Internal Area | 602 sq.ft         |
|---------------|-------------------|
| Outdoor Area  | 87 to 596 sq.ft   |
| Total Area    | 688 to 1198 sq.ft |

## $2\mathrm{B}$ type c

FROM 1<sup>ST</sup> FLOOR TO 8<sup>TH</sup> FLOOR

| 3 | F   |  | (Introduction) |               |
|---|-----|--|----------------|---------------|
| 1 |     |  |                |               |
| _ | ,   |  |                | Internal Area |
|   | H H |  |                | Outdoor Are   |

| OP |      |   |
|----|------|---|
|    | TYPE | D |

| Internal Area | 688 to 699 sq.ft  |
|---------------|-------------------|
| Outdoor Area  | 149 to 440 sq.ft  |
| Total Area    | 839 to 1139 sq.ft |