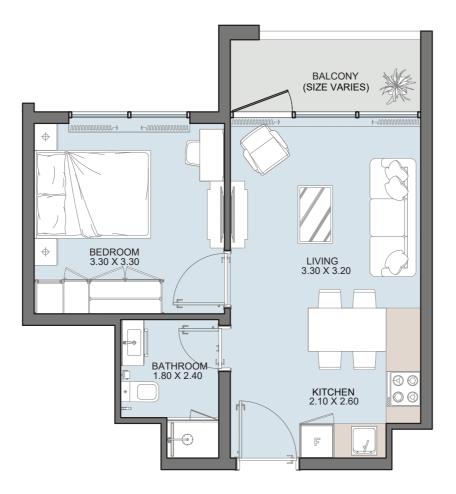

# UNIT TYPES

All drawings and dimensions are approximate. Drawings are not to scale and are subject to change without notice. The developer reserves the right to make revisions. The units are measured at typical floors in the building and columns may vary in size depending on the floor level. The furnishing and accessories shown are for representation only. The availability, length and width of the balcony varies depending on which floor and which orientation the unit is located within the building. There will be slight differences in the internal areas between the same unit types depending on the shaft sizes that go through the units.

## $1\mathrm{B}$ type A

FROM 1<sup>ST</sup> FLOOR TO 8<sup>TH</sup> FLOOR