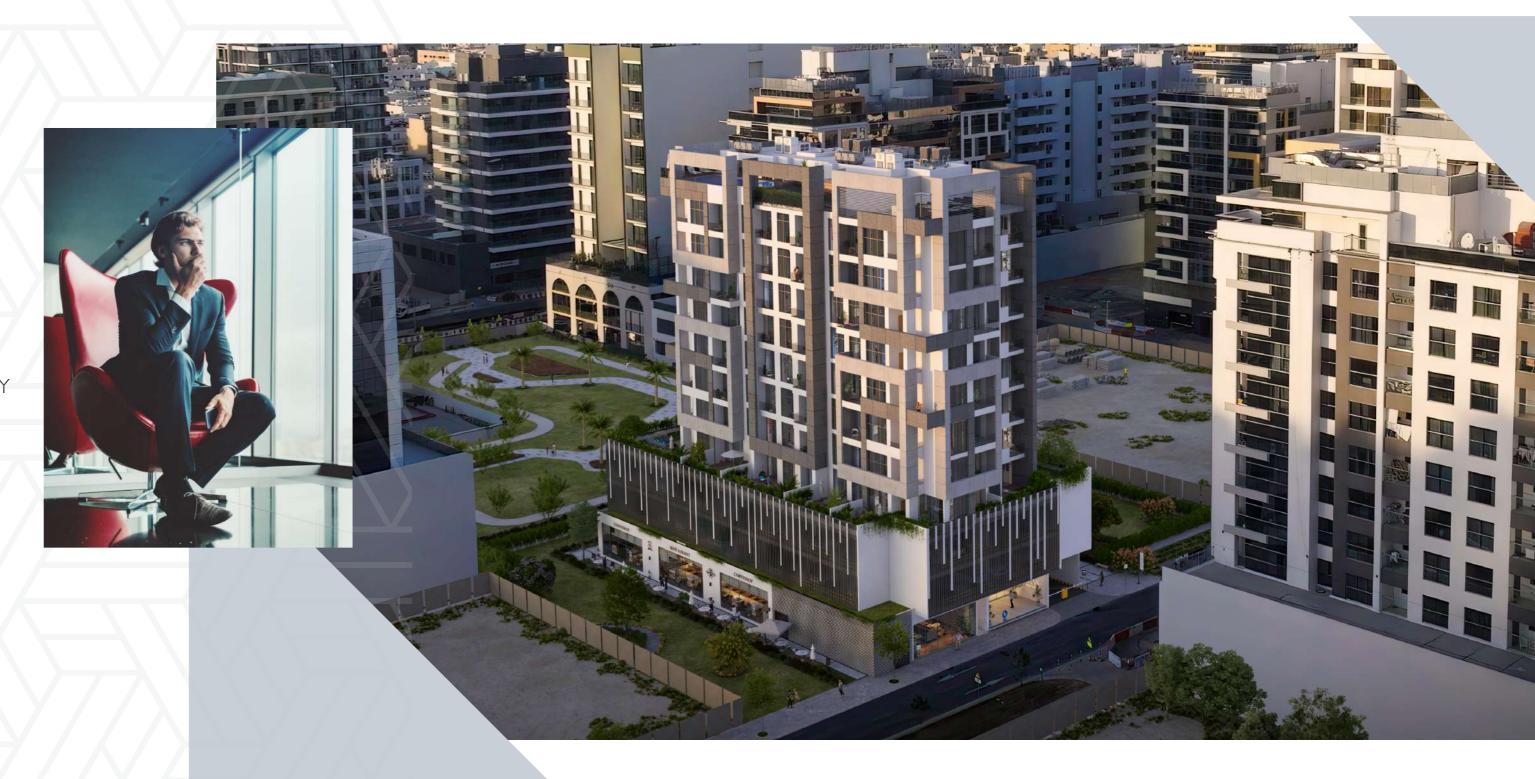

# THE WHOLE CITY LIFE AT YOUR FINGERTIPS

```
02 minutes driving to Dubai World Trade Center
```

03 minutes driving to Dubai Frame

**05** minutes driving to Museum of The Future

10 minutes driving to Burj Khalifay

10 minutes driving to Dubai Mall

12 minutes driving to to Jumairah Grand Mosque

15 minutes driving to Jumairah Beach

18 minutes driving to Dubai Metro