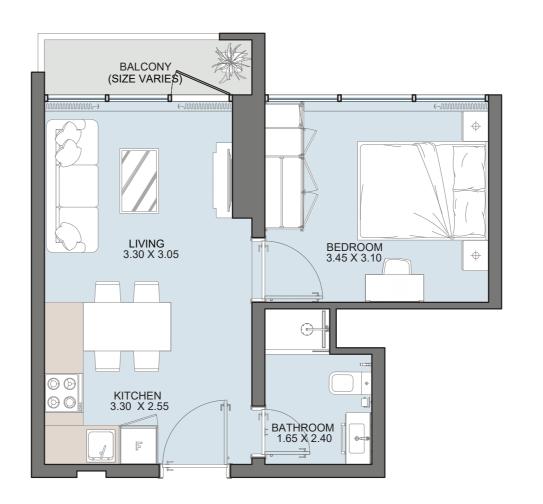

## $1\mathrm{B}$ type A

FROM 1<sup>ST</sup> FLOOR TO 8<sup>TH</sup> FLOOR

## $1\,\mathrm{B}$ type b

| Internal Area | 383 sq.ft        |
|---------------|------------------|
| Outdoor Area  | 34 to 471 sq.ft  |
| Total Area    | 417 to 853 sq.ft |

## $1\,\mathrm{B}$ type (

| Internal Area | 388 sq.ft         |
|---------------|-------------------|
| Outdoor Area  | 93 to 1803 sq.ft  |
| Total Area    | 481 to 2191 sq.ft |

| Internal Area | 443 to 445 sq.ft  |
|---------------|-------------------|
| Outdoor Area  | 71 to 1228 sq.ft  |
| Total Area    | 516 to 1671 sq.ft |