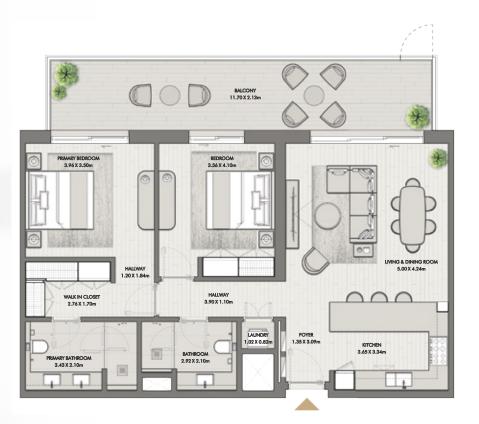

BUILDING O3 APARTMENT TYPE 2W LEVEL 10

BALCONY 11.84 X 1.40m PRIMARY BEDROOM 3.96 X 3.50m BEDROOM 3.56 X 4.10m LIVING & DINING ROOM 5.00 X 4.24m HALLWAY 1.20 X 1.84m HALLWAY 3.90 X 1.10m 00 WALK IN CLOSET 2.76 X 1.70m LAUNDRY 1.02 X 0.82m FOYER 1.35 X 3.09m KITCHEN 3.65 X 3.34m 10 BATHROOM 3.25 X 2.10m PRIMARY BATHROOM 3.10 X 2.10m 