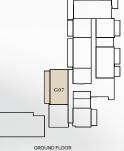

# BUILDING 1

BUILDING O1 APARTMENT TYPE 1A GROUND FLOOR

RIWA

GROUND FLOOR

| UNIT NO | SUITE AREA |             | BALCONY   |             | TOTAL AREA      |                   |
|---------|------------|-------------|-----------|-------------|-----------------|-------------------|
| G01     | 62.24 SQM  | 669.95 SQFT | 16.74 SQM | 180.19 SQFT | (MIN) 78.98 SQM | (MIN) 850.13 SQFT |
| G09     | 63.17 SQM  | 679.96 SQFT | 18.32 SQM | 197.19 SQFT | (MAX) 81.49 SQM | (MAX) 877.15 SQFT |