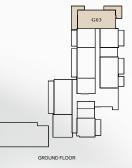

BUILDING O1 APARTMENT TYPE 3B GROUND FLOOR

BURJALARAB

GROUND FLOOR

| UNIT NO | SUITE AREA |              | BALC      | CONY        | TOTAL AREA       |                    |  |
|---------|------------|--------------|-----------|-------------|------------------|--------------------|--|
| G05     | 167.63 SQM | 1804.35 SQFT | 48.58 SQM | 522.91 SQFT | (MIN) 216.21 SQM | (MIN) 2327.26 SQFT |  |