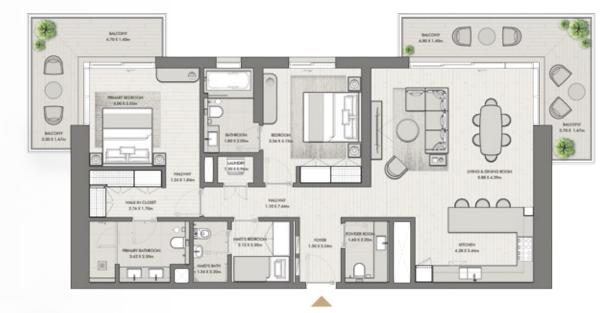

BUILDING O3 APARTMENT TYPE 2W LEVEL 10

BALCONY 11.84 X 1.40m PRIMARY BEDROOM 3.96 X 3.50m BEDROOM 3.56 X 4.10m LIVING & DINING ROOM 5.00 X 4.24m HALLWAY 1.20 X 1.84m HALLWAY 3.90 X 1.10m 00 WALK IN CLOSET 2.76 X 1.70m LAUNDRY 1.02 X 0.82m FOYER 1.35 X 3.09m KITCHEN 3.65 X 3.34m 10 BATHROOM 3.25 X 2.10m PRIMARY BATHROOM 3.10 X 2.10m 