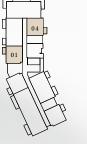

BUILDING O1 APARTMENT TYPE 3A GROUND FLOOR

RIWA

GROUND FLOOR

| UNIT NO | NO SUITE AREA |              | BALC      | ONY         | TOTAL AREA       |                    |
|---------|---------------|--------------|-----------|-------------|------------------|--------------------|
| G04     | 166.08 SQM    | 1787.67 SQFT | 57.10 SQM | 614.62 SQFT | (MIN) 223.18 SQM | (MIN) 2402.29 SQFT |

BUILDING O1 APARTMENT TYPE 3B GROUND FLOOR

BURJALARAB

GROUND FLOOR

| UNIT NO | SUITE AREA |              | BALC      | CONY        | TOTAL AREA       |                    |  |
|---------|------------|--------------|-----------|-------------|------------------|--------------------|--|
| G05     | 167.63 SQM | 1804.35 SQFT | 48.58 SQM | 522.91 SQFT | (MIN) 216.21 SQM | (MIN) 2327.26 SQFT |  |