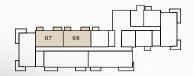

(MIN) 67.48 SQM

BUILDING O1 APARTMENT TYPE 2C GROUND FLOOR

GROUND FLOOR

| UNIT NO | SUITE AREA |              | BALC      | ONY         | TOTAL AREA       |                    |
|---------|------------|--------------|-----------|-------------|------------------|--------------------|
| G08     | 104.10 SQM | 1120.52 SQFT | 30.16 SQM | 324.64 SQFT | (MIN) 134.26 SQM | (MIN) 1445.16 SQFT |
| G07     | 104.24 SQM | 1122.03 SQFT | 30.16 SQM | 324.64 SQFT | (MAX) 134.40 SQM | (MAX) 1446.67 SQFT |