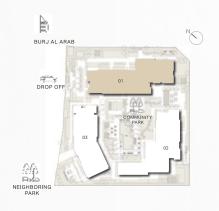

BUILDING O1 APARTMENT TYPE 1B GROUND FLOOR

RIWA

BURJ AL ARAB

GROUND FLOOR

| UNIT NO | UNIT NO SUITE AREA |             | BALC     | ONY        | TOTAL AREA      |                   |
|---------|--------------------|-------------|----------|------------|-----------------|-------------------|
| G03     | 63.74 SQM          | 686.09 SQFT | 8.92 SQM | 96.01 SQFT | (MIN) 72.66 SQM | (MIN) 782.10 SQFT |

BUILDING O1 APARTMENT TYPE 2N LEVEL 3, 5, 7, 9

BURJAL ARAB

LEVEL 3, 5, 7, 9

| UNIT NO            | SUITE AREA |              | BALC      | CONY        | TOTAL AREA       |                    |
|--------------------|------------|--------------|-----------|-------------|------------------|--------------------|
| 301, 501, 701, 901 | 115.27 SQM | 1240.75 SQFT | 14.47 SQM | 155.75 SQFT | (MIN) 129.74 SQM | (MIN) 1396.51 SQFT |