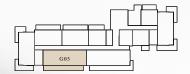

BUILDING O1 APARTMENT TYPE 2D GROUND FLOOR

RIWA

GROUND FLOOR

| UNIT NO | SUITE AREA |           | BALC      | CONY        | TOTAL AREA       |                    |
|---------|------------|-----------|-----------|-------------|------------------|--------------------|
| G06     | 130.25 SQM | 1402 SQFT | 52.97 SQM | 570.16 SQFT | (MIN) 183.22 SQM | (MIN) 1972.16 SQFT |