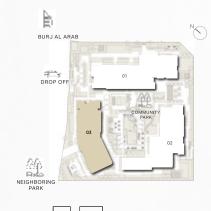

# BUILDING 3

BUILDING O3 APARTMENT TYPE 1A GROUND FLOOR

RIWA

BLOOM BLOOM

| UNIT NO | S       | SUITE AREA |             | BALCONY   |             | TOTAL AREA      |                   |
|---------|---------|------------|-------------|-----------|-------------|-----------------|-------------------|
| G04     | 63.69 S | QM         | 685.55 SQFT | 16.44 SQM | 176.96 SQFT | (MIN) 80.13 SQM | (MIN) 862.51 SQFT |

BUILDING O3 APARTMENT TYPE 1A GROUND FLOOR

BURJ AL ARAB

| UNIT NO | SUITE AREA |             | BALCONY   |             | TOTAL AREA      |                   |  |
|---------|------------|-------------|-----------|-------------|-----------------|-------------------|--|
| G06     | 63.72 SQM  | 685.88 SQFT | 16.44 SQM | 176.96 SQFT | (MIN) 80.16 SQM | (MIN) 862.83 SQFT |  |

BUILDING O3 APARTMENT TYPE 1B GROUND FLOOR

RIWA

BURCOM BURCOM SUSCAN SU

| UNIT NO | SUITE AREA |             | BALCONY  |            | TOTAL AREA      |                   |
|---------|------------|-------------|----------|------------|-----------------|-------------------|
| G01     | 62.15 SQM  | 668.98 SQFT | 8.92 SQM | 96.01 SQFT | (MIN) 71.07 SQM | (MIN) 764.99 SQFT |

BUILDING O3 APARTMENT TYPE 1C LEVEL 1-8, 9

RIWA

LEVEL 9

LEVEL 1-8

| UNIT NO                                        | SUITE AREA |             | BALCONY  |            | TOTAL AREA      |                   |
|------------------------------------------------|------------|-------------|----------|------------|-----------------|-------------------|
| 101, 201, 301, 401,<br>501, 601, 701, 801, 901 | 62.15 SQM  | 668.98 SQFT | 5.24 SQM | 56.40 SQFT | (MIN) 67.39 SQM | (MIN) 725.38 SQFT |
| 104, 204, 304, 404, 504,<br>604, 704, 804      | 63.69 SQM  | 685.55 SQFT | 5.24 SQM | 56.40 SQFT | (MAX) 68.93 SQM | (MAX) 741.96 SQFT |

BUILDING O3 APARTMENT TYPE 1C LEVEL 1, 2-8, 9

RIWA

LEVEL 9

| UNIT NO                                        | SUITE AREA |             | BALCONY  |            | TOTAL AREA      |                   |
|------------------------------------------------|------------|-------------|----------|------------|-----------------|-------------------|
| 208, 308, 408, 508, 608,<br>708, 808, 906      | 62.15 SQM  | 668.98 SQFT | 5.24 SQM | 56.40 SQFT | (MIN) 67.39 SQM | (MIN) 725.38 SQFT |
| 106, 206, 306, 406, 506,<br>606, 706, 806, 904 | 63.72 SQM  | 685.88 SQFT | 5.24 SQM | 56.40 SQFT | (MAX) 68.96 SQM | (MAX) 742.28 SQFT |

BUILDING O3 APARTMENT TYPE 1D LEVEL 10

| UNITING | SUI       | SUITE AREA  |           | CONY        | TOTAL AREA      |                   |
|---------|-----------|-------------|-----------|-------------|-----------------|-------------------|
| 1002    | 63.72 SQM | 685.88 SQFT | 11.57 SQM | 124.54 SQFT | (MIN) 75.29 SQM | (MIN) 810.41 SQFT |

BUILDING O3 APARTMENT TYPE 2B GROUND FLOOR

GROUND FLOOR

| UNIT NO | SUITE AREA |              | BALCONY   |             | TOTAL AREA       |                    |
|---------|------------|--------------|-----------|-------------|------------------|--------------------|
| G02     | 102.06 SQM | 1098.56 SQFT | 29.84 SQM | 321.19 SQFT | (MIN) 131.90 SQM | (MIN) 1419.76 SQFT |
| G05     | 103.66 SQM | 1115.79 SQFT | 29.63 SQM | 318.93 SQFT | (MAX) 133.29 SQM | (MAX) 1434.72 SQFT |

RIWA

BUILDING O3 APARTMENT TYPE 2E GROUND FLOOR

RIWA

GROUND FLOOR

| UNIT NO | SUIT       | SUITE AREA   |           | CONY        | TOTAL AREA       |                    |
|---------|------------|--------------|-----------|-------------|------------------|--------------------|
| G03     | 128.87 SQM | 1387.14 SQFT | 44.66 SQM | 480.72 SQFT | (MIN) 173.53 SQM | (MIN) 1867.86 SQFT |

BUILDING O3 APARTMENT TYPE 2G LEVEL 1-8, 9 madinat jumeirah Living

RIWA

LEVEL 1-8

LEVEL 9

| UNIT NO                                        | SUITE AREA |              | BALCONY   |             | TOTAL AREA       |                    |
|------------------------------------------------|------------|--------------|-----------|-------------|------------------|--------------------|
| 102, 202, 302, 402, 502,<br>602, 702, 802      | 102.06 SQM | 1098.56 SQFT | 12.46 SQM | 134.12 SQFT | (MIN) 114.52 SQM | (MIN) 1232.68 SQFT |
| 105, 205, 305, 405, 505,<br>605, 705, 805, 903 | 103.66 SQM | 1115.79 SQFT | 12.32 SQM | 132.61 SQFT | (MAX) 115.98 SQM | (MAX) 1248.40 SQFT |

BUILDING O3 APARTMENT TYPE 2K LEVEL 1-8

| UNIT NO                                   | SUITE AREA |              | BALCONY   |             | TOTAL AREA       |                    |
|-------------------------------------------|------------|--------------|-----------|-------------|------------------|--------------------|
| 103, 203, 303, 403, 503,<br>603, 703, 803 | 128.87 SQM | 1387.14 SQFT | 31.08 SQM | 334.54 SQFT | (MIN) 159.95 SQM | (MIN) 1721.69 SQFT |

BUILDING O3 APARTMENT TYPE 2U LEVEL 9

| UNIT NO | SUITE AREA |              | BALCONY   |             | TOTAL AREA       |                    |
|---------|------------|--------------|-----------|-------------|------------------|--------------------|
| 902     | 102.77 SQM | 1106.21 SQFT | 57.97 SQM | 623.98 SQFT | (MIN) 160.74 SQM | (MIN) 1730.19 SQFT |

| UNIT NO | SUITE AREA |              | BALCONY   |             | TOTAL AREA       |                    |
|---------|------------|--------------|-----------|-------------|------------------|--------------------|
| 1001    | 103.66 SQM | 1115.79 SQFT | 20.87 SQM | 224.64 SQFT | (MIN) 124.53 SQM | (MIN) 1340.43 SQFT |

# THREE BEDROOM

BUILDING O3 APARTMENT TYPE 3C GROUND FLOOR

RIWA

GROUND FLOOR

| UNIT NO | SUITE AREA |              | BALCONY   |             | TOTAL AREA       |                    |
|---------|------------|--------------|-----------|-------------|------------------|--------------------|
| G07     | 166.22 SQM | 1789.18 SQFT | 42.20 SQM | 454.24 SQFT | (MIN) 208.42 SQM | (MIN) 2243.41 SQFT |

# THREE BEDROOM

BUILDING O3 APARTMENT TYPE 3F LEVEL 1-8, 9

LEVEL 1-8

105 F

LEVEL 9

| UNIT NO                                        | SUITE AREA |              | BALCONY   |             | TOTAL AREA       |                    |
|------------------------------------------------|------------|--------------|-----------|-------------|------------------|--------------------|
| 107, 207, 307, 407, 507,<br>607, 707, 807, 905 | 166.22 SQM | 1789.18 SQFT | 19.70 SQM | 212.05 SQFT | (MIN) 185.92 SQM | (MIN) 2001.22 SQFT |

# THREE BEDROOM

BUILDING O3 APARTMENT TYPE 3L LEVEL 10

RIWA

LEVEL 10

| UNIT NO | SUITE AREA |              | BALCONY   |             | TOTAL AREA       |                    |
|---------|------------|--------------|-----------|-------------|------------------|--------------------|
| 1003    | 174.23 SQM | 1875.39 SQFT | 85.89 SQM | 924.51 SQFT | (MIN) 260.12 SQM | (MIN) 2799.91 SQFT |