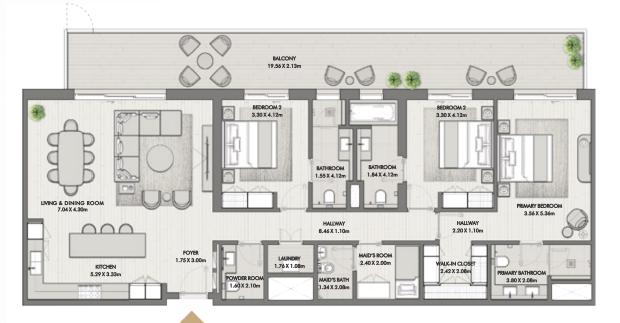

BUILDING O1 APARTMENT TYPE 2D GROUND FLOOR

RIWA

GROUND FLOOR

| UNIT NO | SUITE AREA |           | BALC      | CONY        | TOTAL AREA       |                    |
|---------|------------|-----------|-----------|-------------|------------------|--------------------|
| G06     | 130.25 SQM | 1402 SQFT | 52.97 SQM | 570.16 SQFT | (MIN) 183.22 SQM | (MIN) 1972.16 SQFT |