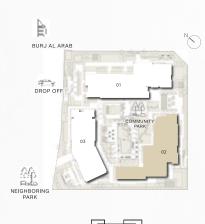

BUILDING O1 APARTMENT TYPE 3B GROUND FLOOR

BURJALARAB

GROUND FLOOR

| UNIT NO | SUITE AREA |              | BALC      | CONY        | TOTAL AREA       |                    |  |
|---------|------------|--------------|-----------|-------------|------------------|--------------------|--|
| G05     | 167.63 SQM | 1804.35 SQFT | 48.58 SQM | 522.91 SQFT | (MIN) 216.21 SQM | (MIN) 2327.26 SQFT |  |