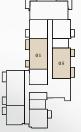

BUILDING O3 APARTMENT TYPE 2U LEVEL 9

| UNIT NO | SUITE AREA |              | BALCONY   |             | TOTAL AREA       |                    |
|---------|------------|--------------|-----------|-------------|------------------|--------------------|
| 902     | 102.77 SQM | 1106.21 SQFT | 57.97 SQM | 623.98 SQFT | (MIN) 160.74 SQM | (MIN) 1730.19 SQFT |