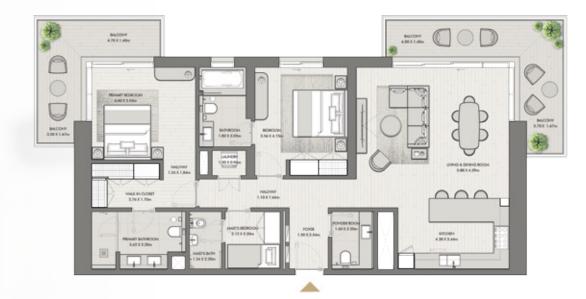

# BUILDING 1

BUILDING O1 APARTMENT TYPE 1A GROUND FLOOR

RIWA

GROUND FLOOR

| UNIT NO | SUITE AREA |             | BALCONY   |             | TOTAL AREA      |                   |
|---------|------------|-------------|-----------|-------------|-----------------|-------------------|
| G01     | 62.24 SQM  | 669.95 SQFT | 16.74 SQM | 180.19 SQFT | (MIN) 78.98 SQM | (MIN) 850.13 SQFT |
| G09     | 63.17 SQM  | 679.96 SQFT | 18.32 SQM | 197.19 SQFT | (MAX) 81.49 SQM | (MAX) 877.15 SQFT |