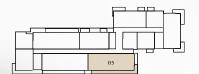

BUILDING O1 APARTMENT TYPE 3B GROUND FLOOR

BURJALARAB

GROUND FLOOR

| UNIT NO | SUITE AREA |              | BALC      | CONY        | TOTAL AREA       |                    |  |
|---------|------------|--------------|-----------|-------------|------------------|--------------------|--|
| G05     | 167.63 SQM | 1804.35 SQFT | 48.58 SQM | 522.91 SQFT | (MIN) 216.21 SQM | (MIN) 2327.26 SQFT |  |