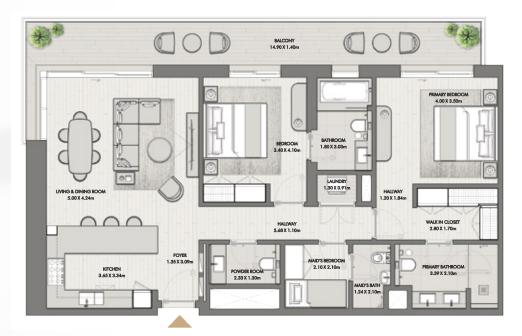

BUILDING O3 APARTMENT TYPE 2W LEVEL 10

BALCONY 11.84 X 1.40m PRIMARY BEDROOM 3.96 X 3.50m BEDROOM 3.56 X 4.10m LIVING & DINING ROOM 5.00 X 4.24m HALLWAY 1.20 X 1.84m HALLWAY 3.90 X 1.10m 00 WALK IN CLOSET 2.76 X 1.70m LAUNDRY 1.02 X 0.82m FOYER 1.35 X 3.09m KITCHEN 3.65 X 3.34m 10 BATHROOM 3.25 X 2.10m PRIMARY BATHROOM 3.10 X 2.10m 

| UNIT NO | SUITE AREA |              | BALCONY   |             | TOTAL AREA       |                    |
|---------|------------|--------------|-----------|-------------|------------------|--------------------|
| 1001    | 103.66 SQM | 1115.79 SQFT | 20.87 SQM | 224.64 SQFT | (MIN) 124.53 SQM | (MIN) 1340.43 SQFT |