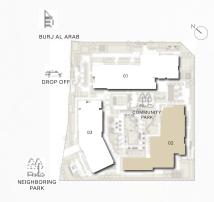

# FOUR BEDROOM

**BUILDING O1** APARTMENT TYPE 4A LEVEL 10

è

ŝ NEIGHBORING

RIWA

| UNIT NO | SUITE AREA |              | BALC      | CONY         | TOTAL AREA       |                    |
|---------|------------|--------------|-----------|--------------|------------------|--------------------|
| 1001    | 270.98 SQM | 2916.80 SQFT | 136.9 SQM | 1473.58 SQFT | (MIN) 407.88 SQM | (MIN) 4390.38 SQFT |