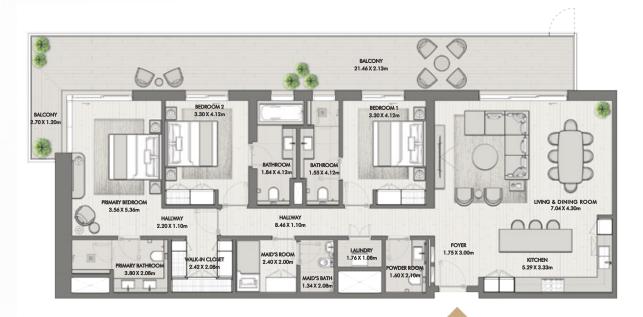

BUILDING O1 APARTMENT TYPE 3B GROUND FLOOR

BURJALARAB

GROUND FLOOR

| UNIT NO | SUITE AREA |              | BALC      | CONY        | TOTAL AREA       |                    |  |
|---------|------------|--------------|-----------|-------------|------------------|--------------------|--|
| G05     | 167.63 SQM | 1804.35 SQFT | 48.58 SQM | 522.91 SQFT | (MIN) 216.21 SQM | (MIN) 2327.26 SQFT |  |