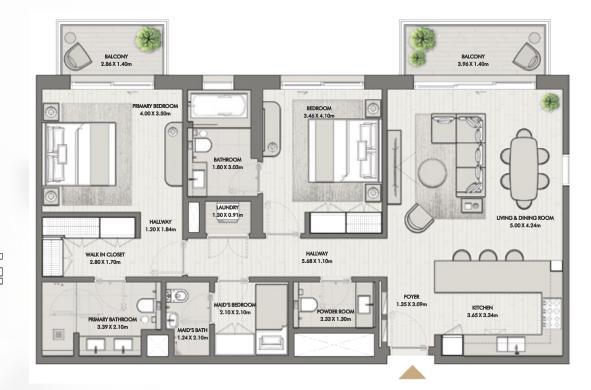

BUILDING O3 APARTMENT TYPE 2W LEVEL 10

BALCONY 11.84 X 1.40m PRIMARY BEDROOM 3.96 X 3.50m BEDROOM 3.56 X 4.10m LIVING & DINING ROOM 5.00 X 4.24m HALLWAY 1.20 X 1.84m HALLWAY 3.90 X 1.10m 00 WALK IN CLOSET 2.76 X 1.70m LAUNDRY 1.02 X 0.82m FOYER 1.35 X 3.09m KITCHEN 3.65 X 3.34m 10 BATHROOM 3.25 X 2.10m PRIMARY BATHROOM 3.10 X 2.10m 