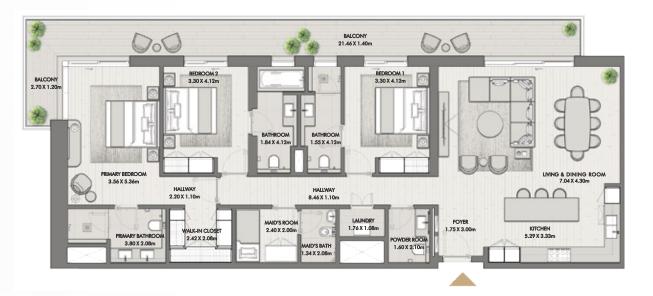

BUILDING O1 APARTMENT TYPE 3K LEVEL 8

RIWA

LEVEL 8

| UNIT NO | SUITE AREA |              | BALCONY   |             | TOTAL AREA       |                    |
|---------|------------|--------------|-----------|-------------|------------------|--------------------|
| 807     | 165.05 SQM | 1776.58 SQFT | 89.78 SQM | 966.38 SQFT | (MIN) 254.83 SQM | (MIN) 2742.96 SQFT |