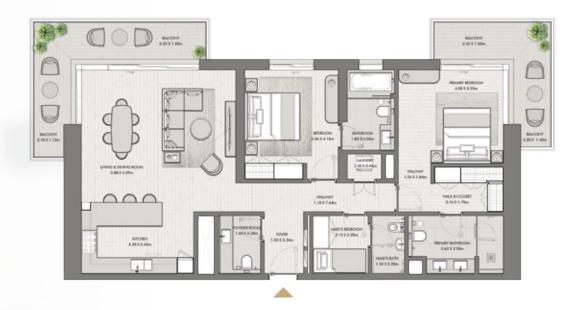

BUILDING O3 APARTMENT TYPE 2W LEVEL 10

BALCONY 11.84 X 1.40m PRIMARY BEDROOM 3.96 X 3.50m BEDROOM 3.56 X 4.10m LIVING & DINING ROOM 5.00 X 4.24m HALLWAY 1.20 X 1.84m HALLWAY 3.90 X 1.10m 00 WALK IN CLOSET 2.76 X 1.70m LAUNDRY 1.02 X 0.82m FOYER 1.35 X 3.09m KITCHEN 3.65 X 3.34m 10 BATHROOM 3.25 X 2.10m PRIMARY BATHROOM 3.10 X 2.10m 