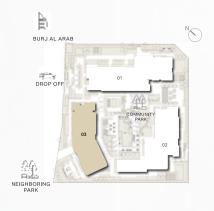

# BUILDING 3

BUILDING O3 APARTMENT TYPE 1A GROUND FLOOR

RIWA

BLOOM BLOOM

| UNIT NO | S       | SUITE AREA |             | BALCONY   |             | TOTAL AREA      |                   |
|---------|---------|------------|-------------|-----------|-------------|-----------------|-------------------|
| G04     | 63.69 S | QM         | 685.55 SQFT | 16.44 SQM | 176.96 SQFT | (MIN) 80.13 SQM | (MIN) 862.51 SQFT |

BUILDING O3 APARTMENT TYPE 1A GROUND FLOOR

BURJ AL ARAB

| UNIT NO | SUITE AREA |             | BALCONY   |             | TOTAL AREA      |                   |  |
|---------|------------|-------------|-----------|-------------|-----------------|-------------------|--|
| G06     | 63.72 SQM  | 685.88 SQFT | 16.44 SQM | 176.96 SQFT | (MIN) 80.16 SQM | (MIN) 862.83 SQFT |  |

BUILDING O3 APARTMENT TYPE 1B GROUND FLOOR

RIWA

BURCOM BURCOM SUSCAN SU

| UNIT NO | SUITE AREA |             | BALCONY  |            | TOTAL AREA      |                   |
|---------|------------|-------------|----------|------------|-----------------|-------------------|
| G01     | 62.15 SQM  | 668.98 SQFT | 8.92 SQM | 96.01 SQFT | (MIN) 71.07 SQM | (MIN) 764.99 SQFT |

BUILDING O3 APARTMENT TYPE 1C LEVEL 1-8, 9

RIWA

LEVEL 9

LEVEL 1-8

| UNIT NO                                        | SUITE AREA |             | BALCONY  |            | TOTAL AREA      |                   |
|------------------------------------------------|------------|-------------|----------|------------|-----------------|-------------------|
| 101, 201, 301, 401,<br>501, 601, 701, 801, 901 | 62.15 SQM  | 668.98 SQFT | 5.24 SQM | 56.40 SQFT | (MIN) 67.39 SQM | (MIN) 725.38 SQFT |
| 104, 204, 304, 404, 504,<br>604, 704, 804      | 63.69 SQM  | 685.55 SQFT | 5.24 SQM | 56.40 SQFT | (MAX) 68.93 SQM | (MAX) 741.96 SQFT |

BUILDING O3 APARTMENT TYPE 1C LEVEL 1, 2-8, 9

RIWA

LEVEL 9

| UNIT NO                                        | SUITE AREA |             | BALCONY  |            | TOTAL AREA      |                   |
|------------------------------------------------|------------|-------------|----------|------------|-----------------|-------------------|
| 208, 308, 408, 508, 608,<br>708, 808, 906      | 62.15 SQM  | 668.98 SQFT | 5.24 SQM | 56.40 SQFT | (MIN) 67.39 SQM | (MIN) 725.38 SQFT |
| 106, 206, 306, 406, 506,<br>606, 706, 806, 904 | 63.72 SQM  | 685.88 SQFT | 5.24 SQM | 56.40 SQFT | (MAX) 68.96 SQM | (MAX) 742.28 SQFT |

BUILDING O3 APARTMENT TYPE 1D LEVEL 10

| UNITING | SUI       | SUITE AREA  |           | CONY        | TOTAL AREA      |                   |
|---------|-----------|-------------|-----------|-------------|-----------------|-------------------|
| 1002    | 63.72 SQM | 685.88 SQFT | 11.57 SQM | 124.54 SQFT | (MIN) 75.29 SQM | (MIN) 810.41 SQFT |

BUILDING O3 APARTMENT TYPE 2B GROUND FLOOR

GROUND FLOOR

| UNIT NO | SUITE AREA |              | BALCONY   |             | TOTAL AREA       |                    |
|---------|------------|--------------|-----------|-------------|------------------|--------------------|
| G02     | 102.06 SQM | 1098.56 SQFT | 29.84 SQM | 321.19 SQFT | (MIN) 131.90 SQM | (MIN) 1419.76 SQFT |
| G05     | 103.66 SQM | 1115.79 SQFT | 29.63 SQM | 318.93 SQFT | (MAX) 133.29 SQM | (MAX) 1434.72 SQFT |

RIWA

BUILDING O3 APARTMENT TYPE 2E GROUND FLOOR

RIWA

GROUND FLOOR

| UNIT NO | SUIT       | SUITE AREA   |           | CONY        | TOTAL AREA       |                    |
|---------|------------|--------------|-----------|-------------|------------------|--------------------|
| G03     | 128.87 SQM | 1387.14 SQFT | 44.66 SQM | 480.72 SQFT | (MIN) 173.53 SQM | (MIN) 1867.86 SQFT |

BUILDING O3 APARTMENT TYPE 2G LEVEL 1-8, 9 madinat jumeirah Living

RIWA

LEVEL 1-8

LEVEL 9

| UNIT NO                                        | SUITE AREA |              | BALCONY   |             | TOTAL AREA       |                    |
|------------------------------------------------|------------|--------------|-----------|-------------|------------------|--------------------|
| 102, 202, 302, 402, 502,<br>602, 702, 802      | 102.06 SQM | 1098.56 SQFT | 12.46 SQM | 134.12 SQFT | (MIN) 114.52 SQM | (MIN) 1232.68 SQFT |
| 105, 205, 305, 405, 505,<br>605, 705, 805, 903 | 103.66 SQM | 1115.79 SQFT | 12.32 SQM | 132.61 SQFT | (MAX) 115.98 SQM | (MAX) 1248.40 SQFT |

BUILDING O3 APARTMENT TYPE 2K LEVEL 1-8

| UNIT NO                                   | SUITE AREA |              | BALCONY   |             | TOTAL AREA       |                    |
|-------------------------------------------|------------|--------------|-----------|-------------|------------------|--------------------|
| 103, 203, 303, 403, 503,<br>603, 703, 803 | 128.87 SQM | 1387.14 SQFT | 31.08 SQM | 334.54 SQFT | (MIN) 159.95 SQM | (MIN) 1721.69 SQFT |

BUILDING O3 APARTMENT TYPE 2U LEVEL 9

| UNIT NO | SUITE AREA |              | BALCONY   |             | TOTAL AREA       |                    |
|---------|------------|--------------|-----------|-------------|------------------|--------------------|
| 902     | 102.77 SQM | 1106.21 SQFT | 57.97 SQM | 623.98 SQFT | (MIN) 160.74 SQM | (MIN) 1730.19 SQFT |

BUILDING O3 APARTMENT TYPE 2W LEVEL 10

BALCONY 11.84 X 1.40m PRIMARY BEDROOM 3.96 X 3.50m BEDROOM 3.56 X 4.10m LIVING & DINING ROOM 5.00 X 4.24m HALLWAY 1.20 X 1.84m HALLWAY 3.90 X 1.10m 00 WALK IN CLOSET 2.76 X 1.70m LAUNDRY 1.02 X 0.82m FOYER 1.35 X 3.09m KITCHEN 3.65 X 3.34m 10 BATHROOM 3.25 X 2.10m PRIMARY BATHROOM 3.10 X 2.10m 

| UNIT NO | SUITE AREA |              | BALCONY   |             | TOTAL AREA       |                    |
|---------|------------|--------------|-----------|-------------|------------------|--------------------|
| 1001    | 103.66 SQM | 1115.79 SQFT | 20.87 SQM | 224.64 SQFT | (MIN) 124.53 SQM | (MIN) 1340.43 SQFT |

# THREE BEDROOM

BUILDING O3 APARTMENT TYPE 3C GROUND FLOOR

RIWA

GROUND FLOOR

| UNIT NO | SUITE AREA |              | BALCONY   |             | TOTAL AREA       |                    |
|---------|------------|--------------|-----------|-------------|------------------|--------------------|
| G07     | 166.22 SQM | 1789.18 SQFT | 42.20 SQM | 454.24 SQFT | (MIN) 208.42 SQM | (MIN) 2243.41 SQFT |

# THREE BEDROOM

BUILDING O3 APARTMENT TYPE 3F LEVEL 1-8, 9

LEVEL 1-8

105 F

LEVEL 9

| UNIT NO                                        | SUITE AREA |              | BALCONY   |             | TOTAL AREA       |                    |
|------------------------------------------------|------------|--------------|-----------|-------------|------------------|--------------------|
| 107, 207, 307, 407, 507,<br>607, 707, 807, 905 | 166.22 SQM | 1789.18 SQFT | 19.70 SQM | 212.05 SQFT | (MIN) 185.92 SQM | (MIN) 2001.22 SQFT |

# THREE BEDROOM

BUILDING O3 APARTMENT TYPE 3L LEVEL 10

RIWA

LEVEL 10

| UNIT NO | SUITE AREA |              | BALCONY   |             | TOTAL AREA       |                    |
|---------|------------|--------------|-----------|-------------|------------------|--------------------|
| 1003    | 174.23 SQM | 1875.39 SQFT | 85.89 SQM | 924.51 SQFT | (MIN) 260.12 SQM | (MIN) 2799.91 SQFT |