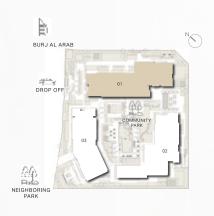

# BUILDING 1

BUILDING O1 APARTMENT TYPE 1A GROUND FLOOR

RIWA

GROUND FLOOR

| UNIT NO | SUITE AREA |             | BALCONY   |             | TOTAL AREA      |                   |
|---------|------------|-------------|-----------|-------------|-----------------|-------------------|
| G01     | 62.24 SQM  | 669.95 SQFT | 16.74 SQM | 180.19 SQFT | (MIN) 78.98 SQM | (MIN) 850.13 SQFT |
| G09     | 63.17 SQM  | 679.96 SQFT | 18.32 SQM | 197.19 SQFT | (MAX) 81.49 SQM | (MAX) 877.15 SQFT |

BUILDING O1 APARTMENT TYPE 1B GROUND FLOOR

RIWA

BURJ AL ARAB

GROUND FLOOR

| UNIT NO | UNIT NO SUITE AREA |             | BALC     | ONY        | TOTAL AREA      |                   |
|---------|--------------------|-------------|----------|------------|-----------------|-------------------|
| G03     | 63.74 SQM          | 686.09 SQFT | 8.92 SQM | 96.01 SQFT | (MIN) 72.66 SQM | (MIN) 782.10 SQFT |