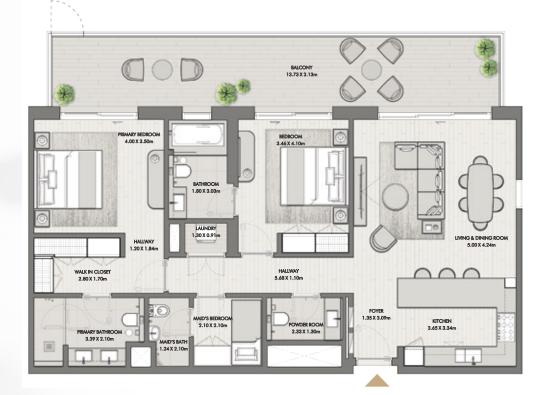

BUILDING O1 APARTMENT TYPE 3K LEVEL 8

RIWA

LEVEL 8

| UNIT NO | SUITE AREA |              | BALCONY   |             | TOTAL AREA       |                    |
|---------|------------|--------------|-----------|-------------|------------------|--------------------|
| 807     | 165.05 SQM | 1776.58 SQFT | 89.78 SQM | 966.38 SQFT | (MIN) 254.83 SQM | (MIN) 2742.96 SQFT |