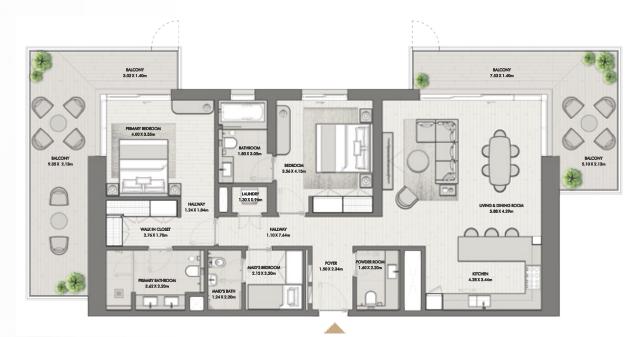

# FOUR BEDROOM

**BUILDING O1** APARTMENT TYPE 4A LEVEL 10

è

ŝ NEIGHBORING

RIWA

| UNIT NO | SUITE AREA |              | BALC      | CONY         | TOTAL AREA       |                    |
|---------|------------|--------------|-----------|--------------|------------------|--------------------|
| 1001    | 270.98 SQM | 2916.80 SQFT | 136.9 SQM | 1473.58 SQFT | (MIN) 407.88 SQM | (MIN) 4390.38 SQFT |