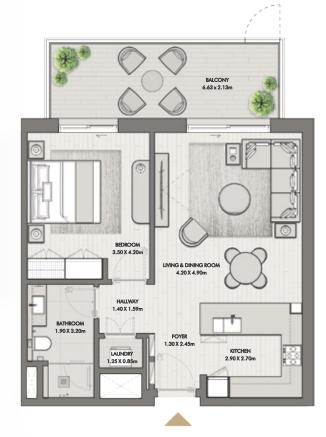

BUILDING O3 APARTMENT TYPE 2W LEVEL 10

BALCONY 11.84 X 1.40m PRIMARY BEDROOM 3.96 X 3.50m BEDROOM 3.56 X 4.10m LIVING & DINING ROOM 5.00 X 4.24m HALLWAY 1.20 X 1.84m HALLWAY 3.90 X 1.10m 00 WALK IN CLOSET 2.76 X 1.70m LAUNDRY 1.02 X 0.82m FOYER 1.35 X 3.09m KITCHEN 3.65 X 3.34m 10 BATHROOM 3.25 X 2.10m PRIMARY BATHROOM 3.10 X 2.10m 