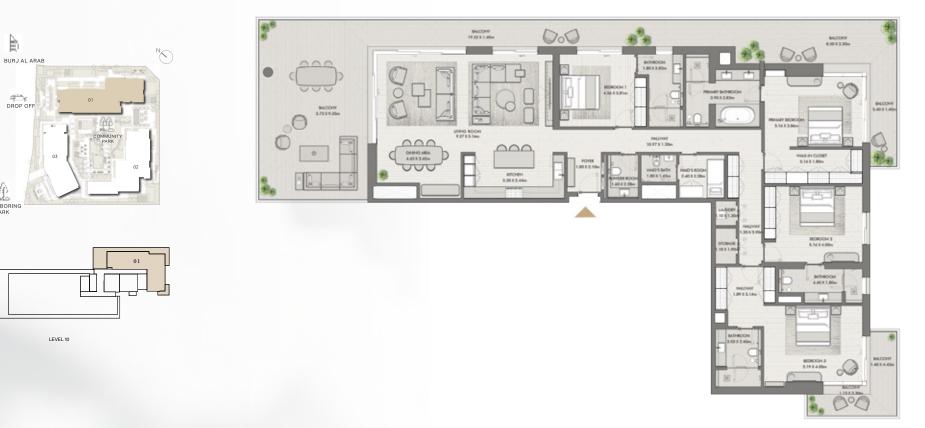

# FOUR BEDROOM

**BUILDING O1** APARTMENT TYPE 4A LEVEL 10

è

ŝ NEIGHBORING

RIWA

| UNIT NO | SUITE AREA |              | BALC      | CONY         | TOTAL AREA       |                    |
|---------|------------|--------------|-----------|--------------|------------------|--------------------|
| 1001    | 270.98 SQM | 2916.80 SQFT | 136.9 SQM | 1473.58 SQFT | (MIN) 407.88 SQM | (MIN) 4390.38 SQFT |