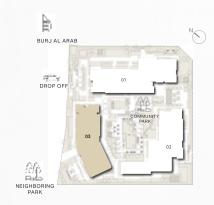

# FOUR BEDROOM

**BUILDING O1** APARTMENT TYPE 4A LEVEL 10

è

ŝ NEIGHBORING

RIWA

| UNIT NO | SUITE AREA |              | BALC      | CONY         | TOTAL AREA       |                    |
|---------|------------|--------------|-----------|--------------|------------------|--------------------|
| 1001    | 270.98 SQM | 2916.80 SQFT | 136.9 SQM | 1473.58 SQFT | (MIN) 407.88 SQM | (MIN) 4390.38 SQFT |