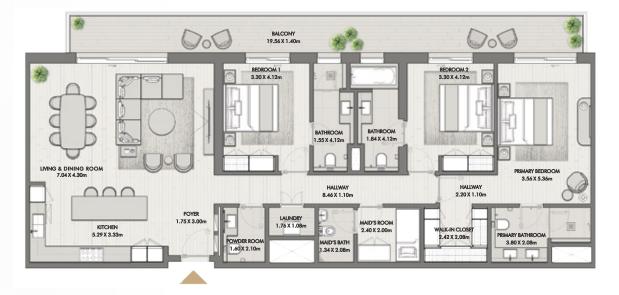

BUILDING O3 APARTMENT TYPE 2W LEVEL 10

BALCONY 11.84 X 1.40m PRIMARY BEDROOM 3.96 X 3.50m BEDROOM 3.56 X 4.10m LIVING & DINING ROOM 5.00 X 4.24m HALLWAY 1.20 X 1.84m HALLWAY 3.90 X 1.10m 00 WALK IN CLOSET 2.76 X 1.70m LAUNDRY 1.02 X 0.82m FOYER 1.35 X 3.09m KITCHEN 3.65 X 3.34m 10 BATHROOM 3.25 X 2.10m PRIMARY BATHROOM 3.10 X 2.10m 