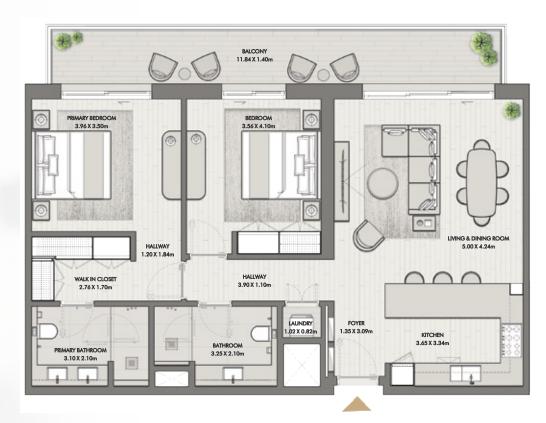

BUILDING O3 APARTMENT TYPE 2W LEVEL 10

BALCONY 11.84 X 1.40m PRIMARY BEDROOM 3.96 X 3.50m BEDROOM 3.56 X 4.10m LIVING & DINING ROOM 5.00 X 4.24m HALLWAY 1.20 X 1.84m HALLWAY 3.90 X 1.10m 00 WALK IN CLOSET 2.76 X 1.70m LAUNDRY 1.02 X 0.82m FOYER 1.35 X 3.09m KITCHEN 3.65 X 3.34m 10 BATHROOM 3.25 X 2.10m PRIMARY BATHROOM 3.10 X 2.10m 