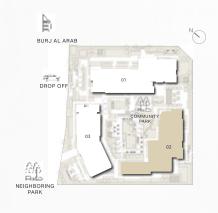

# BUILDING 1

BUILDING O1 APARTMENT TYPE 1A GROUND FLOOR

RIWA

GROUND FLOOR

| UNIT NO | SUITE AREA |             | BALCONY   |             | TOTAL AREA      |                   |
|---------|------------|-------------|-----------|-------------|-----------------|-------------------|
| G01     | 62.24 SQM  | 669.95 SQFT | 16.74 SQM | 180.19 SQFT | (MIN) 78.98 SQM | (MIN) 850.13 SQFT |
| G09     | 63.17 SQM  | 679.96 SQFT | 18.32 SQM | 197.19 SQFT | (MAX) 81.49 SQM | (MAX) 877.15 SQFT |

BUILDING O1 APARTMENT TYPE 1B GROUND FLOOR

RIWA

BURJ AL ARAB

GROUND FLOOR

| UNIT NO | UNIT NO SUITE AREA |             | BALC     | ONY        | TOTAL AREA      |                   |
|---------|--------------------|-------------|----------|------------|-----------------|-------------------|
| G03     | 63.74 SQM          | 686.09 SQFT | 8.92 SQM | 96.01 SQFT | (MIN) 72.66 SQM | (MIN) 782.10 SQFT |