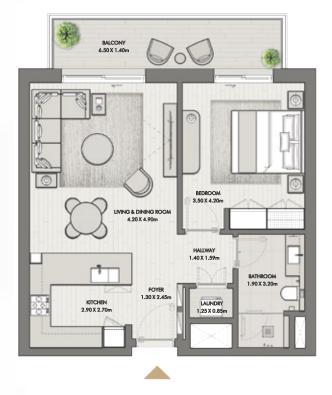

UNIT NO

502, 602, 702, 802, 902

101, 202, 302, 402,

BALCONY

56.40 SQFT

5.24 SQM

TOTAL AREA

(MIN) 726.35 SQFT