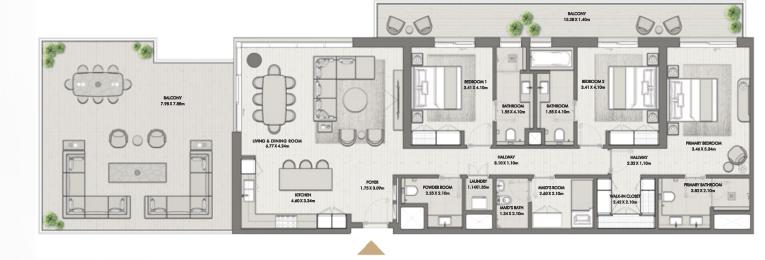

# FOUR BEDROOM

**BUILDING O1** APARTMENT TYPE 4A LEVEL 10

è

ŝ NEIGHBORING

RIWA

| UNIT NO | SUITE AREA |              | BALC      | CONY         | TOTAL AREA       |                    |
|---------|------------|--------------|-----------|--------------|------------------|--------------------|
| 1001    | 270.98 SQM | 2916.80 SQFT | 136.9 SQM | 1473.58 SQFT | (MIN) 407.88 SQM | (MIN) 4390.38 SQFT |