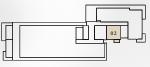

BUILDING 02 APARTMENT TYPE 1C LEVEL 1, 2-6, 7, 8, 9

BURJ AL ARAB

LEVEL 2-6

LEVEL 1

LEVEL 7

| UNIT NO                                       | SUITE AREA |             | BALCONY  |            | TOTAL AREA      |                   |
|-----------------------------------------------|------------|-------------|----------|------------|-----------------|-------------------|
| 107, 208, 308, 408, 508<br>608, 706, 805, 902 | 62.15 SQM  | 668.98 SQFT | 5.24 SQM | 56.40 SQFT | (MIN) 67.39 SQM | (MIN) 725.38 SQFT |
| 104, 204, 304, 404<br>504, 604                | 63.80 SQM  | 686.74 SQFT | 5.24 SQM | 56.40 SQFT | (MIN) 69.04 SQM | (MIN) 743.14 SQFT |

**BUILDING 02 APARTMENT TYPE 1C** LEVEL 1, 2-6, 7, 8, 9

LEVEL 1

LEVEL 2-6

LEVEL 7

| UNIT NO                                                         | SUITE AREA |             | A BALCONY |            | TOTAL AREA      |                   |
|-----------------------------------------------------------------|------------|-------------|-----------|------------|-----------------|-------------------|
| 102, 202, 206, 302, 306,<br>402, 406, 502, 506 602,<br>606, 704 | 61.98 SQM  | 667.15 SQFT | 5.35 SQM  | 57.59 SQFT | (MIN) 67.33 SQM | (MIN) 724.73 SQFT |
| 106, 207, 307, 407, 507<br>607, 705, 804, 901                   | 63.68 SQM  | 685.45 SQFT | 5.24 SQM  | 56.40 SQFT | (MIN) 68.92 SQM | (MIN) 741.85 SQFT |