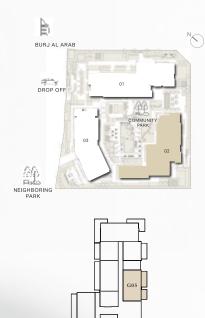

# FOUR BEDROOM

**BUILDING O1** APARTMENT TYPE 4A LEVEL 10

è

ŝ NEIGHBORING

RIWA

| UNIT NO | SUITE AREA |              | BALC      | CONY         | TOTAL AREA       |                    |
|---------|------------|--------------|-----------|--------------|------------------|--------------------|
| 1001    | 270.98 SQM | 2916.80 SQFT | 136.9 SQM | 1473.58 SQFT | (MIN) 407.88 SQM | (MIN) 4390.38 SQFT |