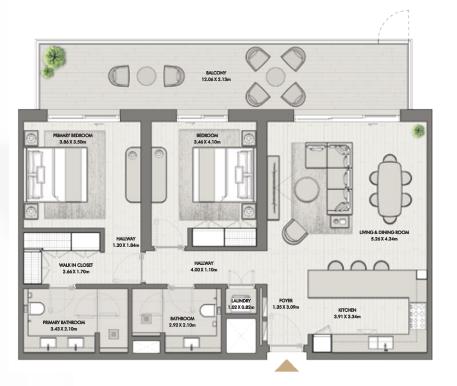

(MIN) 67.48 SQM

BUILDING O1 APARTMENT TYPE 2C GROUND FLOOR

GROUND FLOOR

| UNIT NO | SUITE AREA |              | BALC      | ONY         | TOTAL AREA       |                    |
|---------|------------|--------------|-----------|-------------|------------------|--------------------|
| G08     | 104.10 SQM | 1120.52 SQFT | 30.16 SQM | 324.64 SQFT | (MIN) 134.26 SQM | (MIN) 1445.16 SQFT |
| G07     | 104.24 SQM | 1122.03 SQFT | 30.16 SQM | 324.64 SQFT | (MAX) 134.40 SQM | (MAX) 1446.67 SQFT |