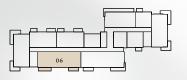

BUILDING O3 APARTMENT TYPE 1A GROUND FLOOR

BURJ AL ARAB

| UNIT NO | SUITE AREA |             | BALCONY   |             | TOTAL AREA      |                   |  |
|---------|------------|-------------|-----------|-------------|-----------------|-------------------|--|
| G06     | 63.72 SQM  | 685.88 SQFT | 16.44 SQM | 176.96 SQFT | (MIN) 80.16 SQM | (MIN) 862.83 SQFT |  |