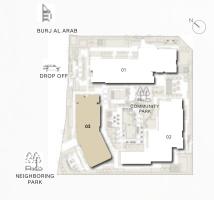

# BUILDING 3

BUILDING O3 APARTMENT TYPE 1A GROUND FLOOR

RIWA

BLOOM BLOOM

| UNIT NO | S       | SUITE AREA |             | BALCONY   |             | TOTAL AREA      |                   |
|---------|---------|------------|-------------|-----------|-------------|-----------------|-------------------|
| G04     | 63.69 S | QM         | 685.55 SQFT | 16.44 SQM | 176.96 SQFT | (MIN) 80.13 SQM | (MIN) 862.51 SQFT |

BUILDING O3 APARTMENT TYPE 1A GROUND FLOOR

BURJ AL ARAB

| UNIT NO | SUITE AREA |             | BALCONY   |             | TOTAL AREA      |                   |  |
|---------|------------|-------------|-----------|-------------|-----------------|-------------------|--|
| G06     | 63.72 SQM  | 685.88 SQFT | 16.44 SQM | 176.96 SQFT | (MIN) 80.16 SQM | (MIN) 862.83 SQFT |  |

BUILDING O3 APARTMENT TYPE 1B GROUND FLOOR

RIWA

BURCOM BURCOM SUSCAN SU

| UNIT NO | SUITE AREA |             | BALCONY  |            | TOTAL AREA      |                   |
|---------|------------|-------------|----------|------------|-----------------|-------------------|
| G01     | 62.15 SQM  | 668.98 SQFT | 8.92 SQM | 96.01 SQFT | (MIN) 71.07 SQM | (MIN) 764.99 SQFT |

BUILDING O3 APARTMENT TYPE 1C LEVEL 1-8, 9

RIWA

LEVEL 9

LEVEL 1-8

| UNIT NO                                        | SUITE AREA |             | BALCONY  |            | TOTAL AREA      |                   |
|------------------------------------------------|------------|-------------|----------|------------|-----------------|-------------------|
| 101, 201, 301, 401,<br>501, 601, 701, 801, 901 | 62.15 SQM  | 668.98 SQFT | 5.24 SQM | 56.40 SQFT | (MIN) 67.39 SQM | (MIN) 725.38 SQFT |
| 104, 204, 304, 404, 504,<br>604, 704, 804      | 63.69 SQM  | 685.55 SQFT | 5.24 SQM | 56.40 SQFT | (MAX) 68.93 SQM | (MAX) 741.96 SQFT |

BUILDING O3 APARTMENT TYPE 1C LEVEL 1, 2-8, 9

RIWA

LEVEL 9

| UNIT NO                                        | SUITE AREA |             | BALCONY  |            | TOTAL AREA      |                   |
|------------------------------------------------|------------|-------------|----------|------------|-----------------|-------------------|
| 208, 308, 408, 508, 608,<br>708, 808, 906      | 62.15 SQM  | 668.98 SQFT | 5.24 SQM | 56.40 SQFT | (MIN) 67.39 SQM | (MIN) 725.38 SQFT |
| 106, 206, 306, 406, 506,<br>606, 706, 806, 904 | 63.72 SQM  | 685.88 SQFT | 5.24 SQM | 56.40 SQFT | (MAX) 68.96 SQM | (MAX) 742.28 SQFT |

BUILDING O3 APARTMENT TYPE 1D LEVEL 10

| UNITING | SUI       | SUITE AREA  |           | CONY        | TOTAL AREA      |                   |
|---------|-----------|-------------|-----------|-------------|-----------------|-------------------|
| 1002    | 63.72 SQM | 685.88 SQFT | 11.57 SQM | 124.54 SQFT | (MIN) 75.29 SQM | (MIN) 810.41 SQFT |

BUILDING O3 APARTMENT TYPE 2B GROUND FLOOR

GROUND FLOOR

| UNIT NO | SUITE AREA |              | BALCONY   |             | TOTAL AREA       |                    |
|---------|------------|--------------|-----------|-------------|------------------|--------------------|
| G02     | 102.06 SQM | 1098.56 SQFT | 29.84 SQM | 321.19 SQFT | (MIN) 131.90 SQM | (MIN) 1419.76 SQFT |
| G05     | 103.66 SQM | 1115.79 SQFT | 29.63 SQM | 318.93 SQFT | (MAX) 133.29 SQM | (MAX) 1434.72 SQFT |

RIWA

BUILDING O3 APARTMENT TYPE 2E GROUND FLOOR

RIWA

GROUND FLOOR

| UNIT NO | SUIT       | SUITE AREA   |           | CONY        | TOTAL AREA       |                    |
|---------|------------|--------------|-----------|-------------|------------------|--------------------|
| G03     | 128.87 SQM | 1387.14 SQFT | 44.66 SQM | 480.72 SQFT | (MIN) 173.53 SQM | (MIN) 1867.86 SQFT |

BUILDING O3 APARTMENT TYPE 2G LEVEL 1-8, 9 madinat jumeirah Living

RIWA

LEVEL 1-8

LEVEL 9

| UNIT NO                                        | SUITE AREA |              | BALCONY   |             | TOTAL AREA       |                    |
|------------------------------------------------|------------|--------------|-----------|-------------|------------------|--------------------|
| 102, 202, 302, 402, 502,<br>602, 702, 802      | 102.06 SQM | 1098.56 SQFT | 12.46 SQM | 134.12 SQFT | (MIN) 114.52 SQM | (MIN) 1232.68 SQFT |
| 105, 205, 305, 405, 505,<br>605, 705, 805, 903 | 103.66 SQM | 1115.79 SQFT | 12.32 SQM | 132.61 SQFT | (MAX) 115.98 SQM | (MAX) 1248.40 SQFT |

BUILDING O3 APARTMENT TYPE 2K LEVEL 1-8

| UNIT NO                                   | SUITE AREA |              | BALCONY   |             | TOTAL AREA       |                    |
|-------------------------------------------|------------|--------------|-----------|-------------|------------------|--------------------|
| 103, 203, 303, 403, 503,<br>603, 703, 803 | 128.87 SQM | 1387.14 SQFT | 31.08 SQM | 334.54 SQFT | (MIN) 159.95 SQM | (MIN) 1721.69 SQFT |

BUILDING O3 APARTMENT TYPE 2U LEVEL 9

| UNIT NO | SUITE AREA |              | BALCONY   |             | TOTAL AREA       |                    |
|---------|------------|--------------|-----------|-------------|------------------|--------------------|
| 902     | 102.77 SQM | 1106.21 SQFT | 57.97 SQM | 623.98 SQFT | (MIN) 160.74 SQM | (MIN) 1730.19 SQFT |

| UNIT NO | SUITE AREA |              | BALCONY   |             | TOTAL AREA       |                    |
|---------|------------|--------------|-----------|-------------|------------------|--------------------|
| 1001    | 103.66 SQM | 1115.79 SQFT | 20.87 SQM | 224.64 SQFT | (MIN) 124.53 SQM | (MIN) 1340.43 SQFT |

# THREE BEDROOM

BUILDING O3 APARTMENT TYPE 3C GROUND FLOOR

RIWA

GROUND FLOOR

| UNIT NO | SUITE AREA |              | BALCONY   |             | TOTAL AREA       |                    |
|---------|------------|--------------|-----------|-------------|------------------|--------------------|
| G07     | 166.22 SQM | 1789.18 SQFT | 42.20 SQM | 454.24 SQFT | (MIN) 208.42 SQM | (MIN) 2243.41 SQFT |

# THREE BEDROOM

BUILDING O3 APARTMENT TYPE 3F LEVEL 1-8, 9

LEVEL 1-8

105 F

LEVEL 9

| UNIT NO                                        | SUITE AREA |              | BALCONY   |             | TOTAL AREA       |                    |
|------------------------------------------------|------------|--------------|-----------|-------------|------------------|--------------------|
| 107, 207, 307, 407, 507,<br>607, 707, 807, 905 | 166.22 SQM | 1789.18 SQFT | 19.70 SQM | 212.05 SQFT | (MIN) 185.92 SQM | (MIN) 2001.22 SQFT |

# THREE BEDROOM

BUILDING O3 APARTMENT TYPE 3L LEVEL 10

RIWA

LEVEL 10

| UNIT NO | SUITE AREA |              | BALCONY   |             | TOTAL AREA       |                    |
|---------|------------|--------------|-----------|-------------|------------------|--------------------|
| 1003    | 174.23 SQM | 1875.39 SQFT | 85.89 SQM | 924.51 SQFT | (MIN) 260.12 SQM | (MIN) 2799.91 SQFT |