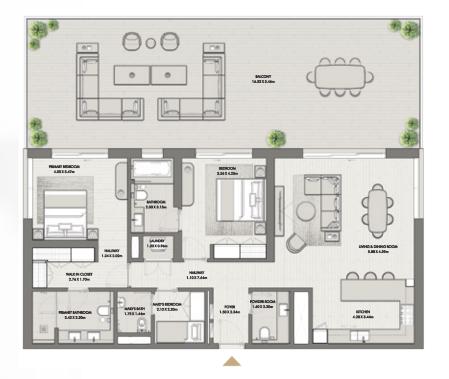

BUILDING O3 APARTMENT TYPE 2W LEVEL 10

BALCONY 11.84 X 1.40m PRIMARY BEDROOM 3.96 X 3.50m BEDROOM 3.56 X 4.10m LIVING & DINING ROOM 5.00 X 4.24m HALLWAY 1.20 X 1.84m HALLWAY 3.90 X 1.10m 00 WALK IN CLOSET 2.76 X 1.70m LAUNDRY 1.02 X 0.82m FOYER 1.35 X 3.09m KITCHEN 3.65 X 3.34m 10 BATHROOM 3.25 X 2.10m PRIMARY BATHROOM 3.10 X 2.10m 