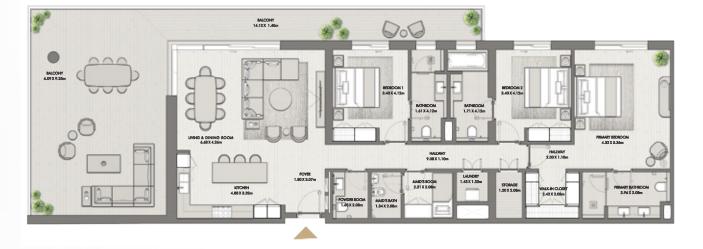

BUILDING O3 APARTMENT TYPE 2W LEVEL 10

BALCONY 11.84 X 1.40m PRIMARY BEDROOM 3.96 X 3.50m BEDROOM 3.56 X 4.10m LIVING & DINING ROOM 5.00 X 4.24m HALLWAY 1.20 X 1.84m HALLWAY 3.90 X 1.10m 00 WALK IN CLOSET 2.76 X 1.70m LAUNDRY 1.02 X 0.82m FOYER 1.35 X 3.09m KITCHEN 3.65 X 3.34m 10 BATHROOM 3.25 X 2.10m PRIMARY BATHROOM 3.10 X 2.10m 