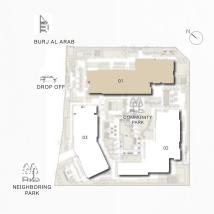

(MIN) 67.48 SQM

BUILDING O1 APARTMENT TYPE 2C GROUND FLOOR

GROUND FLOOR

| UNIT NO | SUITE AREA |              | BALC      | ONY         | TOTAL AREA       |                    |
|---------|------------|--------------|-----------|-------------|------------------|--------------------|
| G08     | 104.10 SQM | 1120.52 SQFT | 30.16 SQM | 324.64 SQFT | (MIN) 134.26 SQM | (MIN) 1445.16 SQFT |
| G07     | 104.24 SQM | 1122.03 SQFT | 30.16 SQM | 324.64 SQFT | (MAX) 134.40 SQM | (MAX) 1446.67 SQFT |