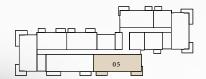

BUILDING O1 APARTMENT TYPE 3B GROUND FLOOR

BURJALARAB

GROUND FLOOR

| UNIT NO | SUITE AREA |              | BALC      | CONY        | TOTAL AREA       |                    |  |
|---------|------------|--------------|-----------|-------------|------------------|--------------------|--|
| G05     | 167.63 SQM | 1804.35 SQFT | 48.58 SQM | 522.91 SQFT | (MIN) 216.21 SQM | (MIN) 2327.26 SQFT |  |