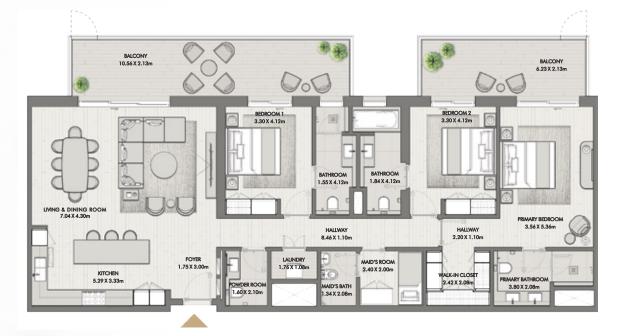

BUILDING 01 APARTMENT TYPE 1C LEVEL 1, 2-9, 10

BURJ AL ARAB

LEVEL 1

LEVEL 2-9

LEVEL 10

62.24 SQM

SUITE AREA

669.95 SQFT

UNIT NO

502, 602, 702, 802, 902

101, 202, 302, 402,

BALCONY

56.40 SQFT

5.24 SQM

TOTAL AREA

(MIN) 726.35 SQFT