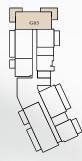

BUILDING O1 APARTMENT TYPE 1B GROUND FLOOR

RIWA

BURJ AL ARAB

GROUND FLOOR

| UNIT NO | UNIT NO SUITE AREA |             | BALC     | ONY        | TOTAL AREA      |                   |
|---------|--------------------|-------------|----------|------------|-----------------|-------------------|
| G03     | 63.74 SQM          | 686.09 SQFT | 8.92 SQM | 96.01 SQFT | (MIN) 72.66 SQM | (MIN) 782.10 SQFT |