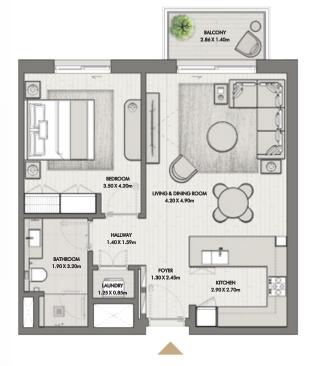

# BUILDING 1

BUILDING O1 APARTMENT TYPE 1A GROUND FLOOR

RIWA

GROUND FLOOR

| UNIT NO | SUITE AREA |             | BALCONY   |             | TOTAL AREA      |                   |
|---------|------------|-------------|-----------|-------------|-----------------|-------------------|
| G01     | 62.24 SQM  | 669.95 SQFT | 16.74 SQM | 180.19 SQFT | (MIN) 78.98 SQM | (MIN) 850.13 SQFT |
| G09     | 63.17 SQM  | 679.96 SQFT | 18.32 SQM | 197.19 SQFT | (MAX) 81.49 SQM | (MAX) 877.15 SQFT |