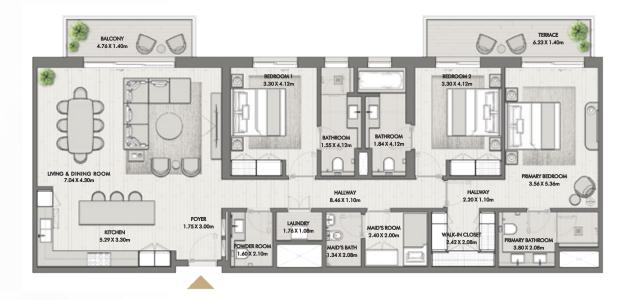

BUILDING O3 APARTMENT TYPE 2W LEVEL 10

BALCONY 11.84 X 1.40m PRIMARY BEDROOM 3.96 X 3.50m BEDROOM 3.56 X 4.10m LIVING & DINING ROOM 5.00 X 4.24m HALLWAY 1.20 X 1.84m HALLWAY 3.90 X 1.10m 00 WALK IN CLOSET 2.76 X 1.70m LAUNDRY 1.02 X 0.82m FOYER 1.35 X 3.09m KITCHEN 3.65 X 3.34m 10 BATHROOM 3.25 X 2.10m PRIMARY BATHROOM 3.10 X 2.10m 

| UNIT NO | SUITE AREA |              | BALCONY   |             | TOTAL AREA       |                    |
|---------|------------|--------------|-----------|-------------|------------------|--------------------|
| 1001    | 103.66 SQM | 1115.79 SQFT | 20.87 SQM | 224.64 SQFT | (MIN) 124.53 SQM | (MIN) 1340.43 SQFT |