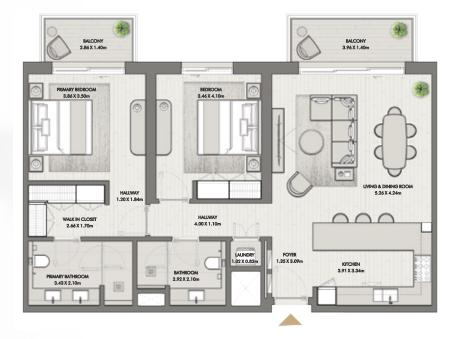

BUILDING O3 APARTMENT TYPE 2W LEVEL 10

BALCONY 11.84 X 1.40m PRIMARY BEDROOM 3.96 X 3.50m BEDROOM 3.56 X 4.10m LIVING & DINING ROOM 5.00 X 4.24m HALLWAY 1.20 X 1.84m HALLWAY 3.90 X 1.10m 00 WALK IN CLOSET 2.76 X 1.70m LAUNDRY 1.02 X 0.82m FOYER 1.35 X 3.09m KITCHEN 3.65 X 3.34m 10 BATHROOM 3.25 X 2.10m PRIMARY BATHROOM 3.10 X 2.10m 