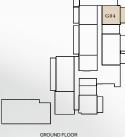

# BUILDING 1

BUILDING O1 APARTMENT TYPE 1A GROUND FLOOR

RIWA

GROUND FLOOR

| UNIT NO | SUITE AREA |             | BALCONY   |             | TOTAL AREA      |                   |
|---------|------------|-------------|-----------|-------------|-----------------|-------------------|
| G01     | 62.24 SQM  | 669.95 SQFT | 16.74 SQM | 180.19 SQFT | (MIN) 78.98 SQM | (MIN) 850.13 SQFT |
| G09     | 63.17 SQM  | 679.96 SQFT | 18.32 SQM | 197.19 SQFT | (MAX) 81.49 SQM | (MAX) 877.15 SQFT |