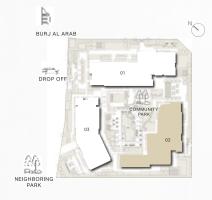

BUILDING O1 APARTMENT TYPE 3B GROUND FLOOR

BURJALARAB

GROUND FLOOR

| UNIT NO | SUITE AREA |              | BALC      | CONY        | TOTAL AREA       |                    |  |
|---------|------------|--------------|-----------|-------------|------------------|--------------------|--|
| G05     | 167.63 SQM | 1804.35 SQFT | 48.58 SQM | 522.91 SQFT | (MIN) 216.21 SQM | (MIN) 2327.26 SQFT |  |