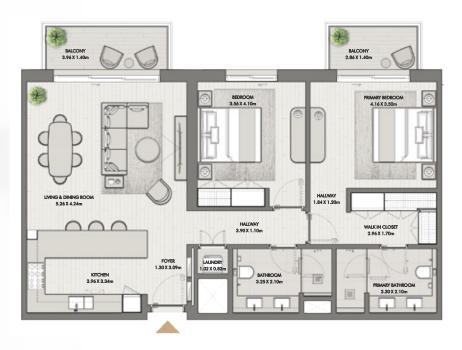

(MIN) 67.48 SQM

BUILDING O1 APARTMENT TYPE 2C GROUND FLOOR

GROUND FLOOR

| UNIT NO | SUITE AREA |              | BALC      | ONY         | TOTAL AREA       |                    |
|---------|------------|--------------|-----------|-------------|------------------|--------------------|
| G08     | 104.10 SQM | 1120.52 SQFT | 30.16 SQM | 324.64 SQFT | (MIN) 134.26 SQM | (MIN) 1445.16 SQFT |
| G07     | 104.24 SQM | 1122.03 SQFT | 30.16 SQM | 324.64 SQFT | (MAX) 134.40 SQM | (MAX) 1446.67 SQFT |