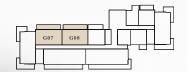

(MIN) 67.48 SQM

BUILDING O1 APARTMENT TYPE 2C GROUND FLOOR

GROUND FLOOR

| UNIT NO | SUITE AREA |              | BALC      | ONY         | TOTAL AREA       |                    |
|---------|------------|--------------|-----------|-------------|------------------|--------------------|
| G08     | 104.10 SQM | 1120.52 SQFT | 30.16 SQM | 324.64 SQFT | (MIN) 134.26 SQM | (MIN) 1445.16 SQFT |
| G07     | 104.24 SQM | 1122.03 SQFT | 30.16 SQM | 324.64 SQFT | (MAX) 134.40 SQM | (MAX) 1446.67 SQFT |