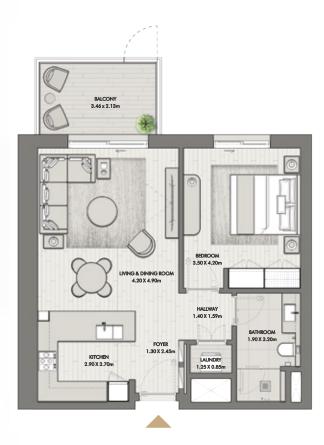

(MIN) 67.48 SQM

BUILDING O1 APARTMENT TYPE 2C GROUND FLOOR

GROUND FLOOR

| UNIT NO | SUITE AREA |              | BALC      | ONY         | TOTAL AREA       |                    |
|---------|------------|--------------|-----------|-------------|------------------|--------------------|
| G08     | 104.10 SQM | 1120.52 SQFT | 30.16 SQM | 324.64 SQFT | (MIN) 134.26 SQM | (MIN) 1445.16 SQFT |
| G07     | 104.24 SQM | 1122.03 SQFT | 30.16 SQM | 324.64 SQFT | (MAX) 134.40 SQM | (MAX) 1446.67 SQFT |