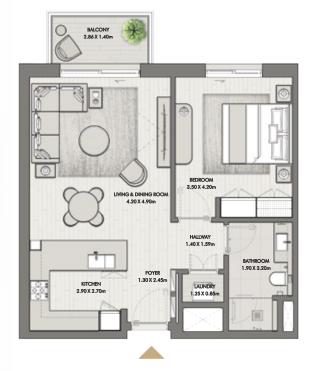

# BUILDING 1

BUILDING O1 APARTMENT TYPE 1A GROUND FLOOR

RIWA

GROUND FLOOR

| UNIT NO | SUITE AREA |             | BALCONY   |             | TOTAL AREA      |                   |
|---------|------------|-------------|-----------|-------------|-----------------|-------------------|
| G01     | 62.24 SQM  | 669.95 SQFT | 16.74 SQM | 180.19 SQFT | (MIN) 78.98 SQM | (MIN) 850.13 SQFT |
| G09     | 63.17 SQM  | 679.96 SQFT | 18.32 SQM | 197.19 SQFT | (MAX) 81.49 SQM | (MAX) 877.15 SQFT |