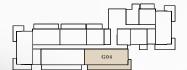

BUILDING O1 APARTMENT TYPE 3B GROUND FLOOR

BURJALARAB

GROUND FLOOR

| UNIT NO | SUITE AREA |              | BALC      | CONY        | TOTAL AREA       |                    |  |
|---------|------------|--------------|-----------|-------------|------------------|--------------------|--|
| G05     | 167.63 SQM | 1804.35 SQFT | 48.58 SQM | 522.91 SQFT | (MIN) 216.21 SQM | (MIN) 2327.26 SQFT |  |