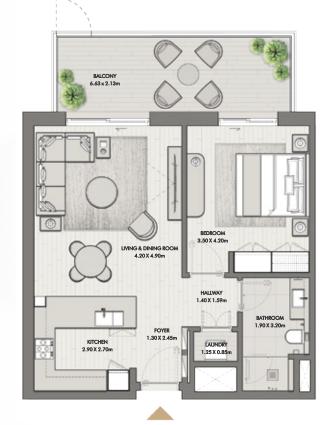

# BUILDING 1

BUILDING O1 APARTMENT TYPE 1A GROUND FLOOR

RIWA

GROUND FLOOR

| UNIT NO | SUITE AREA |             | BALCONY   |             | TOTAL AREA      |                   |
|---------|------------|-------------|-----------|-------------|-----------------|-------------------|
| G01     | 62.24 SQM  | 669.95 SQFT | 16.74 SQM | 180.19 SQFT | (MIN) 78.98 SQM | (MIN) 850.13 SQFT |
| G09     | 63.17 SQM  | 679.96 SQFT | 18.32 SQM | 197.19 SQFT | (MAX) 81.49 SQM | (MAX) 877.15 SQFT |

BUILDING O1 APARTMENT TYPE 1B GROUND FLOOR

RIWA

BURJ AL ARAB

GROUND FLOOR

| UNIT NO | UNIT NO SUITE AREA |             | BALC     | ONY        | TOTAL AREA      |                   |
|---------|--------------------|-------------|----------|------------|-----------------|-------------------|
| G03     | 63.74 SQM          | 686.09 SQFT | 8.92 SQM | 96.01 SQFT | (MIN) 72.66 SQM | (MIN) 782.10 SQFT |