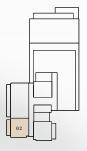

# BUILDING 1

BUILDING O1 APARTMENT TYPE 1A GROUND FLOOR

RIWA

GROUND FLOOR

| UNIT NO | SUITE AREA |             | BALCONY   |             | TOTAL AREA      |                   |
|---------|------------|-------------|-----------|-------------|-----------------|-------------------|
| G01     | 62.24 SQM  | 669.95 SQFT | 16.74 SQM | 180.19 SQFT | (MIN) 78.98 SQM | (MIN) 850.13 SQFT |
| G09     | 63.17 SQM  | 679.96 SQFT | 18.32 SQM | 197.19 SQFT | (MAX) 81.49 SQM | (MAX) 877.15 SQFT |