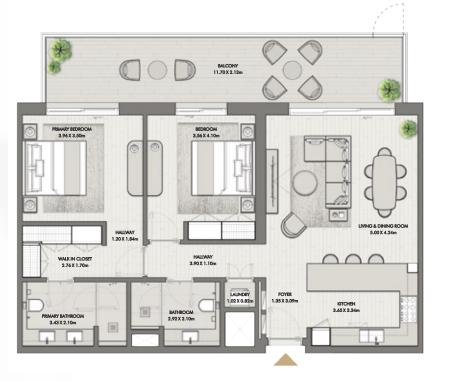

BUILDING O3 APARTMENT TYPE 2W LEVEL 10

BALCONY 11.84 X 1.40m PRIMARY BEDROOM 3.96 X 3.50m BEDROOM 3.56 X 4.10m LIVING & DINING ROOM 5.00 X 4.24m HALLWAY 1.20 X 1.84m HALLWAY 3.90 X 1.10m 00 WALK IN CLOSET 2.76 X 1.70m LAUNDRY 1.02 X 0.82m FOYER 1.35 X 3.09m KITCHEN 3.65 X 3.34m 10 BATHROOM 3.25 X 2.10m PRIMARY BATHROOM 3.10 X 2.10m 