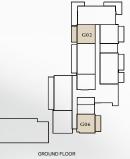

BUILDING O1 APARTMENT TYPE 2D GROUND FLOOR

RIWA

GROUND FLOOR

| UNIT NO | NIT NO SUITE AREA |              | BALCONY   |             | TOTAL AREA       |                    |
|---------|-------------------|--------------|-----------|-------------|------------------|--------------------|
| G02     | 130.26 SQM        | 1402.11 SQFT | 54.45 SQM | 586.09 SQFT | (MIN) 184.71 SQM | (MIN) 1988.20 SQFT |

BUILDING O1 APARTMENT TYPE 3A GROUND FLOOR

RIWA

GROUND FLOOR

| UNIT NO | NO SUITE AREA |              | BALC      | ONY         | TOTAL AREA       |                    |
|---------|---------------|--------------|-----------|-------------|------------------|--------------------|
| G04     | 166.08 SQM    | 1787.67 SQFT | 57.10 SQM | 614.62 SQFT | (MIN) 223.18 SQM | (MIN) 2402.29 SQFT |