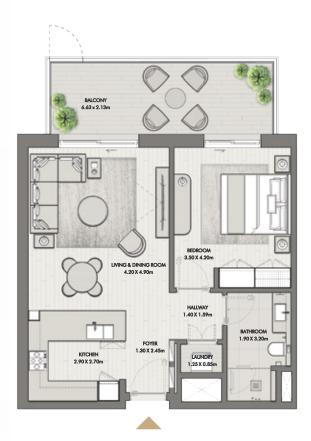

# BUILDING 1

BUILDING O1 APARTMENT TYPE 1A GROUND FLOOR

RIWA

GROUND FLOOR

| UNIT NO | SUITE AREA |             | BALCONY   |             | TOTAL AREA      |                   |
|---------|------------|-------------|-----------|-------------|-----------------|-------------------|
| G01     | 62.24 SQM  | 669.95 SQFT | 16.74 SQM | 180.19 SQFT | (MIN) 78.98 SQM | (MIN) 850.13 SQFT |
| G09     | 63.17 SQM  | 679.96 SQFT | 18.32 SQM | 197.19 SQFT | (MAX) 81.49 SQM | (MAX) 877.15 SQFT |