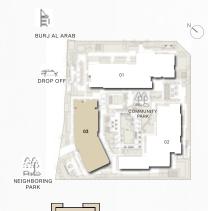

# FOUR BEDROOM

**BUILDING O1** APARTMENT TYPE 4A LEVEL 10

è

ŝ NEIGHBORING

RIWA

| UNIT NO | SUITE AREA |              | BALC      | CONY         | TOTAL AREA       |                    |
|---------|------------|--------------|-----------|--------------|------------------|--------------------|
| 1001    | 270.98 SQM | 2916.80 SQFT | 136.9 SQM | 1473.58 SQFT | (MIN) 407.88 SQM | (MIN) 4390.38 SQFT |