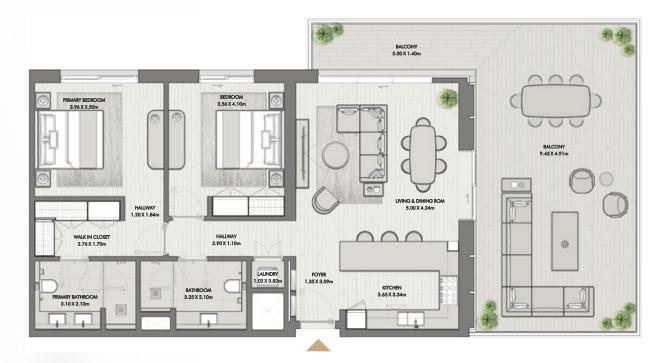

BUILDING O3 APARTMENT TYPE 2W LEVEL 10

BALCONY 11.84 X 1.40m PRIMARY BEDROOM 3.96 X 3.50m BEDROOM 3.56 X 4.10m LIVING & DINING ROOM 5.00 X 4.24m HALLWAY 1.20 X 1.84m HALLWAY 3.90 X 1.10m 00 WALK IN CLOSET 2.76 X 1.70m LAUNDRY 1.02 X 0.82m FOYER 1.35 X 3.09m KITCHEN 3.65 X 3.34m 10 BATHROOM 3.25 X 2.10m PRIMARY BATHROOM 3.10 X 2.10m 