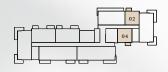

BUILDING 02 APARTMENT TYPE 2A GROUND FLOOR

GROUND FLOOR

| UNIT NO | SUITE AREA |              | BALCONY   |             | TOTAL AREA       |                    |
|---------|------------|--------------|-----------|-------------|------------------|--------------------|
| G05     | 103.57 SQM | 1114.82 SQFT | 26.34 SQM | 283.52 SQFT | (MIN) 129.91 SQM | (MIN) 1398.34 SQFT |

BUILDING 02 APARTMENT TYPE 2B GROUND FLOOR

RIWA

| UNIT NO | SUITE AREA |              | BALCONY   |             | TOTAL AREA       |                    |
|---------|------------|--------------|-----------|-------------|------------------|--------------------|
| G01     | 102.04 SQM | 1098.35 SQFT | 29.63 SQM | 318.93 SQFT | (MIN) 131.67 SQM | (MIN) 1417.28 SQFT |