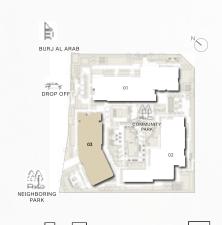

BUILDING O1 APARTMENT TYPE 1B GROUND FLOOR

RIWA

BURJ AL ARAB

GROUND FLOOR

| UNIT NO | UNIT NO SUITE AREA |             | BALC     | ONY        | TOTAL AREA      |                   |
|---------|--------------------|-------------|----------|------------|-----------------|-------------------|
| G03     | 63.74 SQM          | 686.09 SQFT | 8.92 SQM | 96.01 SQFT | (MIN) 72.66 SQM | (MIN) 782.10 SQFT |