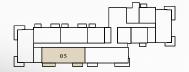

BUILDING O1 APARTMENT TYPE 3B GROUND FLOOR

BURJALARAB

GROUND FLOOR

| UNIT NO | SUITE AREA |              | BALC      | CONY        | TOTAL AREA       |                    |  |
|---------|------------|--------------|-----------|-------------|------------------|--------------------|--|
| G05     | 167.63 SQM | 1804.35 SQFT | 48.58 SQM | 522.91 SQFT | (MIN) 216.21 SQM | (MIN) 2327.26 SQFT |  |