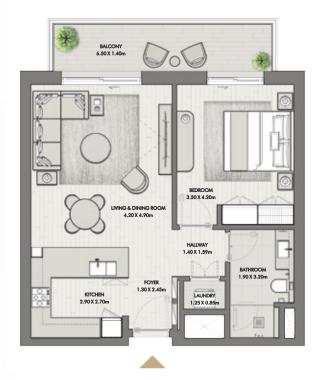

BUILDING O1 APARTMENT TYPE 1B GROUND FLOOR

RIWA

BURJ AL ARAB

GROUND FLOOR

| UNIT NO | UNIT NO SUITE AREA |             | BALC     | ONY        | TOTAL AREA      |                   |
|---------|--------------------|-------------|----------|------------|-----------------|-------------------|
| G03     | 63.74 SQM          | 686.09 SQFT | 8.92 SQM | 96.01 SQFT | (MIN) 72.66 SQM | (MIN) 782.10 SQFT |