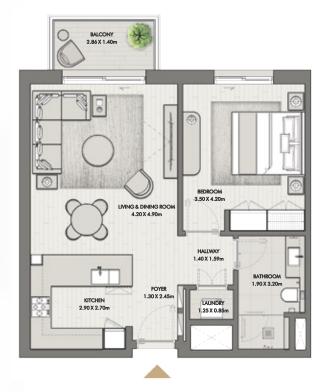

BUILDING 01 APARTMENT TYPE 1C LEVEL 1, 2-9, 10

BURJ AL ARAB

LEVEL 1

LEVEL 2-9

LEVEL 10

62.24 SQM

SUITE AREA

669.95 SQFT