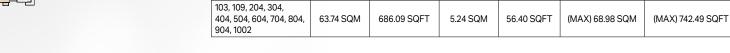

BUILDING 02 APARTMENT TYPE 1C LEVEL 1, 2-6, 7, 8, 9

BURJ AL ARAB

LEVEL 2-6

LEVEL 1

LEVEL 7

| UNIT NO                                       | SUITE AREA |             | BALCONY  |            | TOTAL AREA      |                   |
|-----------------------------------------------|------------|-------------|----------|------------|-----------------|-------------------|
| 107, 208, 308, 408, 508<br>608, 706, 805, 902 | 62.15 SQM  | 668.98 SQFT | 5.24 SQM | 56.40 SQFT | (MIN) 67.39 SQM | (MIN) 725.38 SQFT |
| 104, 204, 304, 404<br>504, 604                | 63.80 SQM  | 686.74 SQFT | 5.24 SQM | 56.40 SQFT | (MIN) 69.04 SQM | (MIN) 743.14 SQFT |

**BUILDING 02 APARTMENT TYPE 1C** LEVEL 1, 2-6, 7, 8, 9

LEVEL 1

LEVEL 2-6

LEVEL 7

| UNIT NO                                                         | SUITE AREA |             | A BALCONY |            | TOTAL AREA      |                   |
|-----------------------------------------------------------------|------------|-------------|-----------|------------|-----------------|-------------------|
| 102, 202, 206, 302, 306,<br>402, 406, 502, 506 602,<br>606, 704 | 61.98 SQM  | 667.15 SQFT | 5.35 SQM  | 57.59 SQFT | (MIN) 67.33 SQM | (MIN) 724.73 SQFT |
| 106, 207, 307, 407, 507<br>607, 705, 804, 901                   | 63.68 SQM  | 685.45 SQFT | 5.24 SQM  | 56.40 SQFT | (MIN) 68.92 SQM | (MIN) 741.85 SQFT |

UNIT NO

502, 602, 702, 802, 902

101, 202, 302, 402,

BALCONY

56.40 SQFT

5.24 SQM

TOTAL AREA

(MIN) 726.35 SQFT