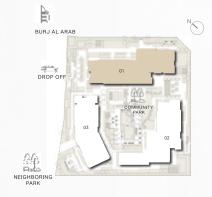

# BUILDING 1

BUILDING O1 APARTMENT TYPE 1A GROUND FLOOR

RIWA

GROUND FLOOR

| UNIT NO | SUITE AREA |             | BALCONY   |             | TOTAL AREA      |                   |
|---------|------------|-------------|-----------|-------------|-----------------|-------------------|
| G01     | 62.24 SQM  | 669.95 SQFT | 16.74 SQM | 180.19 SQFT | (MIN) 78.98 SQM | (MIN) 850.13 SQFT |
| G09     | 63.17 SQM  | 679.96 SQFT | 18.32 SQM | 197.19 SQFT | (MAX) 81.49 SQM | (MAX) 877.15 SQFT |

BUILDING O1 APARTMENT TYPE 1B GROUND FLOOR

RIWA

BURJ AL ARAB

GROUND FLOOR

| UNIT NO | UNIT NO SUITE AREA |             | BALC     | ONY        | TOTAL AREA      |                   |
|---------|--------------------|-------------|----------|------------|-----------------|-------------------|
| G03     | 63.74 SQM          | 686.09 SQFT | 8.92 SQM | 96.01 SQFT | (MIN) 72.66 SQM | (MIN) 782.10 SQFT |

# BUILDING 3

BUILDING O3 APARTMENT TYPE 1A GROUND FLOOR

RIWA

BLOOM BLOOM

| UNIT NO | S       | SUITE AREA |             | BALCONY   |             | TOTAL AREA      |                   |
|---------|---------|------------|-------------|-----------|-------------|-----------------|-------------------|
| G04     | 63.69 S | QM         | 685.55 SQFT | 16.44 SQM | 176.96 SQFT | (MIN) 80.13 SQM | (MIN) 862.51 SQFT |

BUILDING O3 APARTMENT TYPE 1A GROUND FLOOR

BURJ AL ARAB

| UNIT NO | SUITE AREA |             | BALCONY   |             | TOTAL AREA      |                   |  |
|---------|------------|-------------|-----------|-------------|-----------------|-------------------|--|
| G06     | 63.72 SQM  | 685.88 SQFT | 16.44 SQM | 176.96 SQFT | (MIN) 80.16 SQM | (MIN) 862.83 SQFT |  |

BUILDING O3 APARTMENT TYPE 1B GROUND FLOOR

RIWA

BURCOM BURCOM SUSCAN SU

| UNIT NO | SUITE AREA |             | BALCONY  |            | TOTAL AREA      |                   |
|---------|------------|-------------|----------|------------|-----------------|-------------------|
| G01     | 62.15 SQM  | 668.98 SQFT | 8.92 SQM | 96.01 SQFT | (MIN) 71.07 SQM | (MIN) 764.99 SQFT |