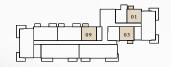

# BUILDING 2

BUILDING 02 APARTMENT TYPE 1A GROUND FLOOR

| UNIT NO | SUITE AREA |             | BALCONY    |             | TOTAL AREA      |                   |
|---------|------------|-------------|------------|-------------|-----------------|-------------------|
| G02     | 61.98 SQM  | 667.15 SQFT | 16.60 SQM  | 178.68 SQFT | (MIN) 78.58 SQM | (MIN) 845.83 SQFT |
| G06     | 63.68 SQM  | 685.45 SQFT | 16.44 2SQM | 176.96 SQFT | (MAX) 80.12 SQM | (MAX) 862.40 SQFT |

BUILDING 02 APARTMENT TYPE 1A GROUND FLOOR

RIWA

| UNIT NO | SUITE AREA |             | BALC      | ONY         | TOTAL AREA      |                   |  |
|---------|------------|-------------|-----------|-------------|-----------------|-------------------|--|
| G04     | 63.80 SQM  | 686.74 SQFT | 16.44 SQM | 176.96 SQFT | (MIN) 80.24 SQM | (MIN) 863.70 SQFT |  |