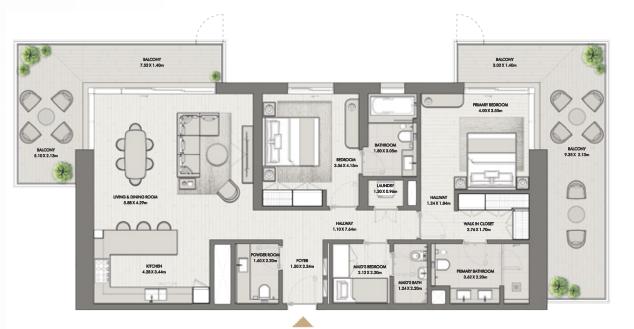

BUILDING O3 APARTMENT TYPE 2W LEVEL 10

BALCONY 11.84 X 1.40m PRIMARY BEDROOM 3.96 X 3.50m BEDROOM 3.56 X 4.10m LIVING & DINING ROOM 5.00 X 4.24m HALLWAY 1.20 X 1.84m HALLWAY 3.90 X 1.10m 00 WALK IN CLOSET 2.76 X 1.70m LAUNDRY 1.02 X 0.82m FOYER 1.35 X 3.09m KITCHEN 3.65 X 3.34m 10 BATHROOM 3.25 X 2.10m PRIMARY BATHROOM 3.10 X 2.10m 

| UNIT NO | SUITE AREA |              | BALCONY   |             | TOTAL AREA       |                    |
|---------|------------|--------------|-----------|-------------|------------------|--------------------|
| 1001    | 103.66 SQM | 1115.79 SQFT | 20.87 SQM | 224.64 SQFT | (MIN) 124.53 SQM | (MIN) 1340.43 SQFT |