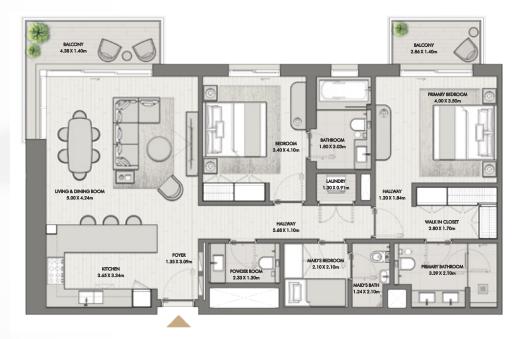

BUILDING 01 APARTMENT TYPE 1C LEVEL 1, 2-9, 10

BURJ AL ARAB

LEVEL 1

LEVEL 2-9

LEVEL 10

62.24 SQM

SUITE AREA

669.95 SQFT