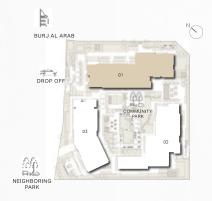

# BUILDING 1

BUILDING O1 APARTMENT TYPE 1A GROUND FLOOR

RIWA

GROUND FLOOR

| UNIT NO | SUITE AREA |             | BALCONY   |             | TOTAL AREA      |                   |
|---------|------------|-------------|-----------|-------------|-----------------|-------------------|
| G01     | 62.24 SQM  | 669.95 SQFT | 16.74 SQM | 180.19 SQFT | (MIN) 78.98 SQM | (MIN) 850.13 SQFT |
| G09     | 63.17 SQM  | 679.96 SQFT | 18.32 SQM | 197.19 SQFT | (MAX) 81.49 SQM | (MAX) 877.15 SQFT |