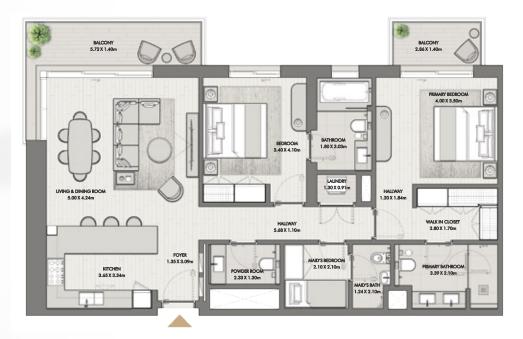

BUILDING 01 APARTMENT TYPE 1C LEVEL 1, 2-9, 10

BURJ AL ARAB

LEVEL 1

LEVEL 2-9

LEVEL 10

62.24 SQM

SUITE AREA

669.95 SQFT