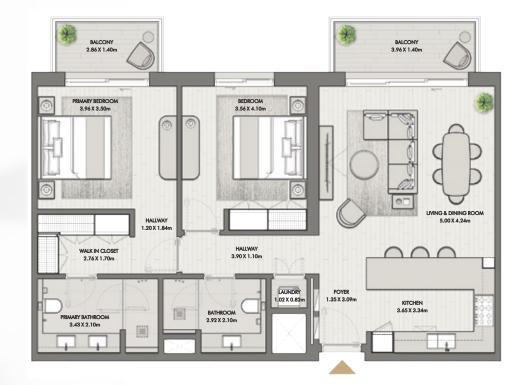

BUILDING O3 APARTMENT TYPE 2W LEVEL 10

BALCONY 11.84 X 1.40m PRIMARY BEDROOM 3.96 X 3.50m BEDROOM 3.56 X 4.10m LIVING & DINING ROOM 5.00 X 4.24m HALLWAY 1.20 X 1.84m HALLWAY 3.90 X 1.10m 00 WALK IN CLOSET 2.76 X 1.70m LAUNDRY 1.02 X 0.82m FOYER 1.35 X 3.09m KITCHEN 3.65 X 3.34m 10 BATHROOM 3.25 X 2.10m PRIMARY BATHROOM 3.10 X 2.10m 