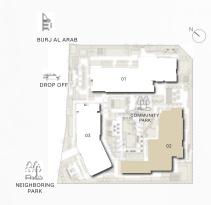

ct to change by the developer/seller at its sole discretion without notice and/or liability. All images, including features, finishes, furnishings, view, and scale are illustrative only. Final areas, orientation, dimensions, layout, and materials may differ from those stated.



BUILDING 02 APARTMENT TYPE 1D LEVEL 8, 10



BURJ AL ARAB





| UNIT NO | SUITE AREA |             | BALCONY   |             | TOTAL AREA      |                   |
|---------|------------|-------------|-----------|-------------|-----------------|-------------------|
| 803     | 62.13 SQM  | 668.76 SQFT | 11.57 SQM | 124.54 SQFT | (MIN) 73.70 SQM | (MIN) 793.30 SQFT |
| 1001    | 63.68 SQM  | 685.45 SQFT | 11.57 SQM | 124.54 SQFT | (MIN) 75.25 SQM | (MIN) 809.98 SQFT |



BUILDING 02 APARTMENT TYPE 1D LEVEL 10







LEVEL 10



| UNIT NO | SUITE AREA |             | BALCONY   |             | TOTAL AREA      |                   |
|---------|------------|-------------|-----------|-------------|-----------------|-------------------|
| 1002    | 62.15 SQM  | 668.98 SQFT | 11.57 SQM | 124.54 SQFT | (MIN) 73.72 SQM | (MIN) 793.51 SQFT |



BUILDING 02 APARTMENT TYPE 2A GROUND FLOOR







GROUND FLOOR



| UNIT NO | SUITE AREA |              | BALCONY   |             | TOTAL AREA       |                    |
|---------|------------|--------------|-----------|-------------|------------------|--------------------|
| G05     | 103.57 SQM | 1114.82 SQFT | 26.34 SQM | 283.52 SQFT | (MIN) 129.91 SQM | (MIN) 1398.34 SQFT |



BUILDING 02 APARTMENT TYPE 2B GROUND FLOOR



RIWA







| UNIT NO | SUITE AREA |