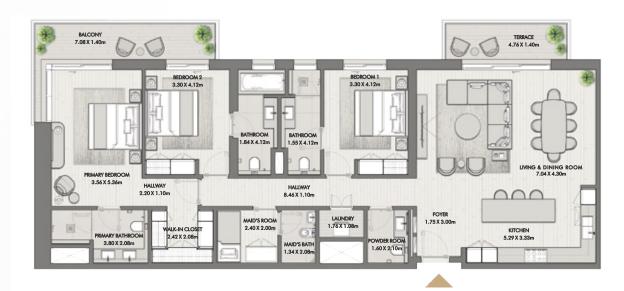

BUILDING O3 APARTMENT TYPE 2W LEVEL 10

BALCONY 11.84 X 1.40m PRIMARY BEDROOM 3.96 X 3.50m BEDROOM 3.56 X 4.10m LIVING & DINING ROOM 5.00 X 4.24m HALLWAY 1.20 X 1.84m HALLWAY 3.90 X 1.10m 00 WALK IN CLOSET 2.76 X 1.70m LAUNDRY 1.02 X 0.82m FOYER 1.35 X 3.09m KITCHEN 3.65 X 3.34m 10 BATHROOM 3.25 X 2.10m PRIMARY BATHROOM 3.10 X 2.10m 