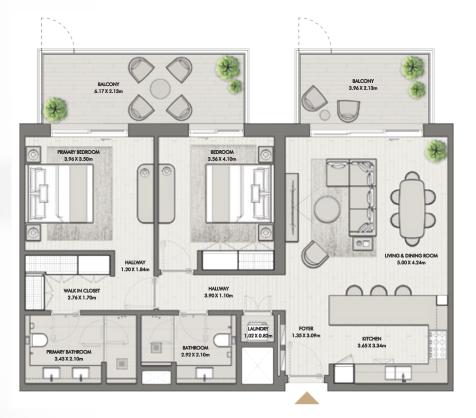

BUILDING O3 APARTMENT TYPE 2W LEVEL 10

BALCONY 11.84 X 1.40m PRIMARY BEDROOM 3.96 X 3.50m BEDROOM 3.56 X 4.10m LIVING & DINING ROOM 5.00 X 4.24m HALLWAY 1.20 X 1.84m HALLWAY 3.90 X 1.10m 00 WALK IN CLOSET 2.76 X 1.70m LAUNDRY 1.02 X 0.82m FOYER 1.35 X 3.09m KITCHEN 3.65 X 3.34m 10 BATHROOM 3.25 X 2.10m PRIMARY BATHROOM 3.10 X 2.10m 