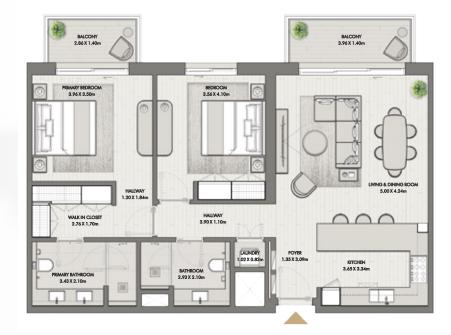

BUILDING O3 APARTMENT TYPE 2W LEVEL 10

BALCONY 11.84 X 1.40m PRIMARY BEDROOM 3.96 X 3.50m BEDROOM 3.56 X 4.10m LIVING & DINING ROOM 5.00 X 4.24m HALLWAY 1.20 X 1.84m HALLWAY 3.90 X 1.10m 00 WALK IN CLOSET 2.76 X 1.70m LAUNDRY 1.02 X 0.82m FOYER 1.35 X 3.09m KITCHEN 3.65 X 3.34m 10 BATHROOM 3.25 X 2.10m PRIMARY BATHROOM 3.10 X 2.10m 