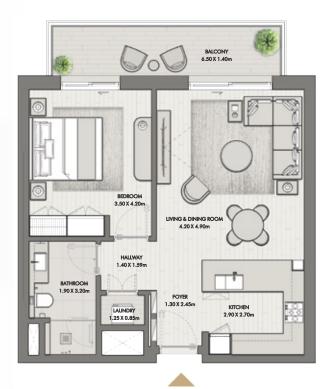

BUILDING O3 APARTMENT TYPE 2W LEVEL 10

BALCONY 11.84 X 1.40m PRIMARY BEDROOM 3.96 X 3.50m BEDROOM 3.56 X 4.10m LIVING & DINING ROOM 5.00 X 4.24m HALLWAY 1.20 X 1.84m HALLWAY 3.90 X 1.10m 00 WALK IN CLOSET 2.76 X 1.70m LAUNDRY 1.02 X 0.82m FOYER 1.35 X 3.09m KITCHEN 3.65 X 3.34m 10 BATHROOM 3.25 X 2.10m PRIMARY BATHROOM 3.10 X 2.10m 