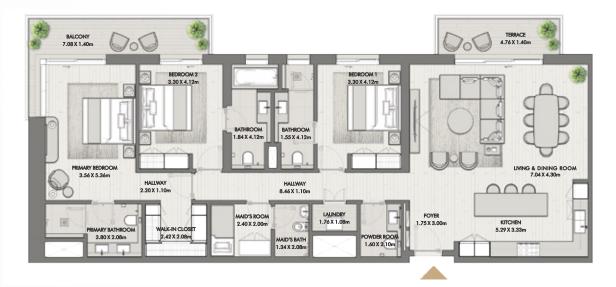

BUILDING O1 APARTMENT TYPE 3B GROUND FLOOR

BURJALARAB

GROUND FLOOR

| UNIT NO | SUITE AREA |              | BALC      | CONY        | TOTAL AREA       |                    |  |
|---------|------------|--------------|-----------|-------------|------------------|--------------------|--|
| G05     | 167.63 SQM | 1804.35 SQFT | 48.58 SQM | 522.91 SQFT | (MIN) 216.21 SQM | (MIN) 2327.26 SQFT |  |