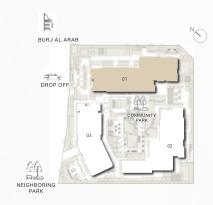

# BUILDING 1

BUILDING O1 APARTMENT TYPE 1A GROUND FLOOR

RIWA

GROUND FLOOR

| UNIT NO | SUITE AREA |             | BALCONY   |             | TOTAL AREA      |                   |
|---------|------------|-------------|-----------|-------------|-----------------|-------------------|
| G01     | 62.24 SQM  | 669.95 SQFT | 16.74 SQM | 180.19 SQFT | (MIN) 78.98 SQM | (MIN) 850.13 SQFT |
| G09     | 63.17 SQM  | 679.96 SQFT | 18.32 SQM | 197.19 SQFT | (MAX) 81.49 SQM | (MAX) 877.15 SQFT |

BUILDING O1 APARTMENT TYPE 1B GROUND FLOOR

RIWA

BURJ AL ARAB

GROUND FLOOR

| UNIT NO | UNIT NO SUITE AREA |             | BALC     | ONY        | TOTAL AREA      |                   |
|---------|--------------------|-------------|----------|------------|-----------------|-------------------|
| G03     | 63.74 SQM          | 686.09 SQFT | 8.92 SQM | 96.01 SQFT | (MIN) 72.66 SQM | (MIN) 782.10 SQFT |

# FOUR BEDROOM

**BUILDING O1** APARTMENT TYPE 4A LEVEL 10

è

ŝ NEIGHBORING

RIWA

| UNIT NO | SUITE AREA |              | BALC      | CONY         | TOTAL AREA       |                    |
|---------|------------|--------------|-----------|--------------|------------------|--------------------|
| 1001    | 270.98 SQM | 2916.80 SQFT | 136.9 SQM | 1473.58 SQFT | (MIN) 407.88 SQM | (MIN) 4390.38 SQFT |