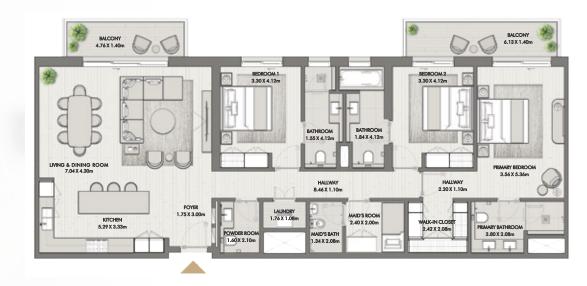

BUILDING O3 APARTMENT TYPE 2W LEVEL 10

BALCONY 11.84 X 1.40m PRIMARY BEDROOM 3.96 X 3.50m BEDROOM 3.56 X 4.10m LIVING & DINING ROOM 5.00 X 4.24m HALLWAY 1.20 X 1.84m HALLWAY 3.90 X 1.10m 00 WALK IN CLOSET 2.76 X 1.70m LAUNDRY 1.02 X 0.82m FOYER 1.35 X 3.09m KITCHEN 3.65 X 3.34m 10 BATHROOM 3.25 X 2.10m PRIMARY BATHROOM 3.10 X 2.10m 