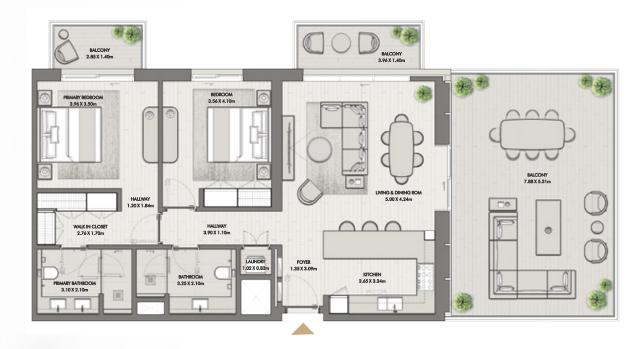

BUILDING O3 APARTMENT TYPE 2W LEVEL 10

BALCONY 11.84 X 1.40m PRIMARY BEDROOM 3.96 X 3.50m BEDROOM 3.56 X 4.10m LIVING & DINING ROOM 5.00 X 4.24m HALLWAY 1.20 X 1.84m HALLWAY 3.90 X 1.10m 00 WALK IN CLOSET 2.76 X 1.70m LAUNDRY 1.02 X 0.82m FOYER 1.35 X 3.09m KITCHEN 3.65 X 3.34m 10 BATHROOM 3.25 X 2.10m PRIMARY BATHROOM 3.10 X 2.10m 