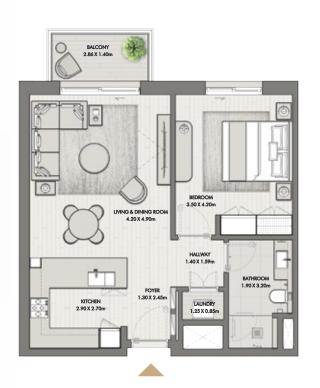

BUILDING O3 APARTMENT TYPE 2W LEVEL 10

BALCONY 11.84 X 1.40m PRIMARY BEDROOM 3.96 X 3.50m BEDROOM 3.56 X 4.10m LIVING & DINING ROOM 5.00 X 4.24m HALLWAY 1.20 X 1.84m HALLWAY 3.90 X 1.10m 00 WALK IN CLOSET 2.76 X 1.70m LAUNDRY 1.02 X 0.82m FOYER 1.35 X 3.09m KITCHEN 3.65 X 3.34m 10 BATHROOM 3.25 X 2.10m PRIMARY BATHROOM 3.10 X 2.10m 