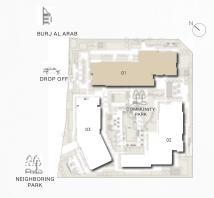

(MIN) 67.48 SQM

BUILDING O1 APARTMENT TYPE 2C GROUND FLOOR

GROUND FLOOR

| UNIT NO | SUITE AREA |              | BALC      | ONY         | TOTAL AREA       |                    |
|---------|------------|--------------|-----------|-------------|------------------|--------------------|
| G08     | 104.10 SQM | 1120.52 SQFT | 30.16 SQM | 324.64 SQFT | (MIN) 134.26 SQM | (MIN) 1445.16 SQFT |
| G07     | 104.24 SQM | 1122.03 SQFT | 30.16 SQM | 324.64 SQFT | (MAX) 134.40 SQM | (MAX) 1446.67 SQFT |