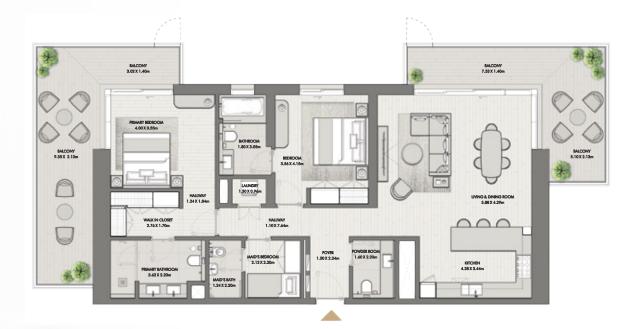

BUILDING O1 APARTMENT TYPE 3B GROUND FLOOR

BURJALARAB

GROUND FLOOR

| UNIT NO | SUITE AREA |              | BALC      | CONY        | TOTAL AREA       |                    |  |
|---------|------------|--------------|-----------|-------------|------------------|--------------------|--|
| G05     | 167.63 SQM | 1804.35 SQFT | 48.58 SQM | 522.91 SQFT | (MIN) 216.21 SQM | (MIN) 2327.26 SQFT |  |