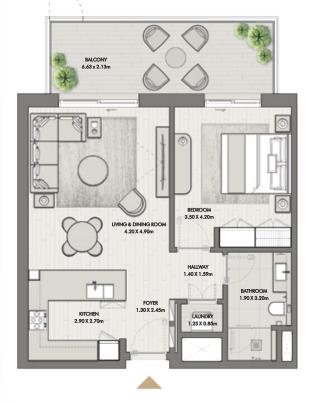

e indicative only and are subject to change by the developer/seller at its sole discretion without notice and/or liability. All images, including features, finishes, furnishings, view, and scale are illustrative only. Final areas, orientation, dimensions, layout, and materials may differ from those stated.



# BUILDING 3



BUILDING O3 APARTMENT TYPE 1A GROUND FLOOR



RIWA





BLOOM BLOOM

| UNIT NO | S       | SUITE AREA |             | BALCONY   |             | TOTAL AREA      |                   |
|---------|---------|------------|-------------|-----------|-------------|-----------------|-------------------|
| G04     | 63.69 S | QM         | 685.55 SQFT | 16.44 SQM | 176.96 SQFT | (MIN) 80.13 SQM | (MIN) 862.51 SQFT |



BUILDING O3 APARTMENT TYPE 1A GROUND FLOOR



BURJ AL ARAB





| UNIT NO | SUITE AREA |             | BALCONY   |             | TOTAL AREA      |                   |  |
|---------|------------|-------------|-----------|-------------|-----------------|-------------------|--|
| G06     | 63.72 SQM  | 685.88 SQFT | 16.44 SQM | 176.96 SQFT | (MIN) 80.16 SQM | (MIN) 862.83 SQFT |  |



BUILDING O3 APARTMENT TYPE 1B GROUND FLOOR



RIWA





BURCOM BURCOM SUSCAN SU

| UNIT NO | SUITE AREA |             | BALCONY  |            | TOTAL AREA      |                   |
|---------|------------|-------------|----------|------------|-----------------|-------------------|
| G01     | 62.15 SQM  | 668.98 SQFT | 8.92 SQM | 96.01 SQFT | (MIN) 71.07 SQM | (MIN) 764.99 SQFT |



BUILDING O3 APARTMENT TYPE 1C LEVEL 1-8, 9



RIWA





LEVEL 9

LEVEL 1-8



| UNIT NO