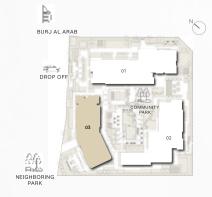

# FOUR BEDROOM

**BUILDING O1** APARTMENT TYPE 4A LEVEL 10

è

ŝ NEIGHBORING

RIWA

| UNIT NO | SUITE AREA |              | BALC      | CONY         | TOTAL AREA       |                    |
|---------|------------|--------------|-----------|--------------|------------------|--------------------|
| 1001    | 270.98 SQM | 2916.80 SQFT | 136.9 SQM | 1473.58 SQFT | (MIN) 407.88 SQM | (MIN) 4390.38 SQFT |