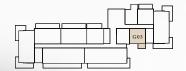

# BUILDING 1

BUILDING O1 APARTMENT TYPE 1A GROUND FLOOR

RIWA

GROUND FLOOR

| UNIT NO | SUITE AREA |             | BALCONY   |             | TOTAL AREA      |                   |
|---------|------------|-------------|-----------|-------------|-----------------|-------------------|
| G01     | 62.24 SQM  | 669.95 SQFT | 16.74 SQM | 180.19 SQFT | (MIN) 78.98 SQM | (MIN) 850.13 SQFT |
| G09     | 63.17 SQM  | 679.96 SQFT | 18.32 SQM | 197.19 SQFT | (MAX) 81.49 SQM | (MAX) 877.15 SQFT |