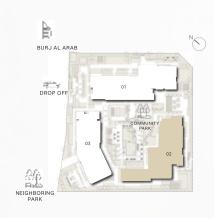

# FOUR BEDROOM

**BUILDING O1** APARTMENT TYPE 4A LEVEL 10

è

ŝ NEIGHBORING

RIWA

| UNIT NO | SUITE AREA |              | BALC      | CONY         | TOTAL AREA       |                    |
|---------|------------|--------------|-----------|--------------|------------------|--------------------|
| 1001    | 270.98 SQM | 2916.80 SQFT | 136.9 SQM | 1473.58 SQFT | (MIN) 407.88 SQM | (MIN) 4390.38 SQFT |