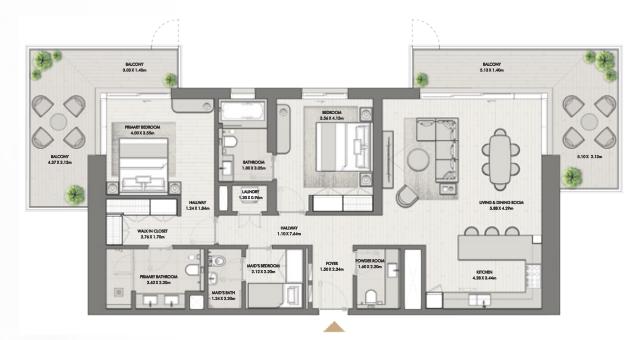

BUILDING O3 APARTMENT TYPE 2W LEVEL 10

BALCONY 11.84 X 1.40m PRIMARY BEDROOM 3.96 X 3.50m BEDROOM 3.56 X 4.10m LIVING & DINING ROOM 5.00 X 4.24m HALLWAY 1.20 X 1.84m HALLWAY 3.90 X 1.10m 00 WALK IN CLOSET 2.76 X 1.70m LAUNDRY 1.02 X 0.82m FOYER 1.35 X 3.09m KITCHEN 3.65 X 3.34m 10 BATHROOM 3.25 X 2.10m PRIMARY BATHROOM 3.10 X 2.10m 