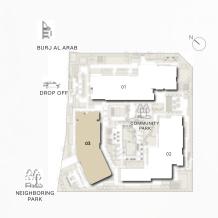

# BUILDING 1

BUILDING O1 APARTMENT TYPE 1A GROUND FLOOR

RIWA

GROUND FLOOR

| UNIT NO | SUITE AREA |             | BALCONY   |             | TOTAL AREA      |                   |
|---------|------------|-------------|-----------|-------------|-----------------|-------------------|
| G01     | 62.24 SQM  | 669.95 SQFT | 16.74 SQM | 180.19 SQFT | (MIN) 78.98 SQM | (MIN) 850.13 SQFT |
| G09     | 63.17 SQM  | 679.96 SQFT | 18.32 SQM | 197.19 SQFT | (MAX) 81.49 SQM | (MAX) 877.15 SQFT |

BUILDING O1 APARTMENT TYPE 1B GROUND FLOOR

RIWA

BURJ AL ARAB

GROUND FLOOR

| UNIT NO | UNIT NO SUITE AREA |             | BALC     | ONY        | TOTAL AREA      |                   |
|---------|--------------------|-------------|----------|------------|-----------------|-------------------|
| G03     | 63.74 SQM          | 686.09 SQFT | 8.92 SQM | 96.01 SQFT | (MIN) 72.66 SQM | (MIN) 782.10 SQFT |

(MIN) 67.48 SQM

BUILDING O1 APARTMENT TYPE 2C GROUND FLOOR

GROUND FLOOR

| UNIT NO | SUITE AREA |              | BALC      | ONY         | TOTAL AREA       |                    |
|---------|------------|--------------|-----------|-------------|------------------|--------------------|
| G08     | 104.10 SQM | 1120.52 SQFT | 30.16 SQM | 324.64 SQFT | (MIN) 134.26 SQM | (MIN) 1445.16 SQFT |
| G07     | 104.24 SQM | 1122.03 SQFT | 30.16 SQM | 324.64 SQFT | (MAX) 134.40 SQM | (MAX) 1446.67 SQFT |

BUILDING O1 APARTMENT TYPE 2D GROUND FLOOR

RIWA

GROUND FLOOR

| UNIT NO | NIT NO SUITE AREA |              | BALCONY   |             | TOTAL AREA       |                    |
|---------|-------------------|--------------|-----------|-------------|------------------|--------------------|
| G02     | 130.26 SQM        | 1402.11 SQFT | 54.45 SQM | 586.09 SQFT | (MIN) 184.71 SQM | (MIN) 1988.20 SQFT |

BUILDING O1 APARTMENT TYPE 2D GROUND FLOOR

RIWA

GROUND FLOOR

| UNIT NO | SUITE AREA |           | BALC      | CONY        | TOTAL AREA       |                    |
|---------|------------|-----------|-----------|-------------|------------------|--------------------|
| G06     | 130.25 SQM | 1402 SQFT | 52.97 SQM | 570.16 SQFT | (MIN) 183.22 SQM | (MIN) 1972.16 SQFT |

BUILDING O1 APARTMENT TYPE 3A GROUND FLOOR

RIWA

GROUND FLOOR

| UNIT NO | NO SUITE AREA |              | BALC      | ONY         | TOTAL AREA       |                    |
|---------|---------------|--------------|-----------|-------------|------------------|--------------------|
| G04     | 166.08 SQM    | 1787.67 SQFT | 57.10 SQM | 614.62 SQFT | (MIN) 223.18 SQM | (MIN) 2402.29 SQFT |

BUILDING O1 APARTMENT TYPE 3B GROUND FLOOR

BURJALARAB

GROUND FLOOR

| UNIT NO | SUITE AREA |              | BALC      | CONY        | TOTAL AREA       |                    |  |
|---------|------------|--------------|-----------|-------------|------------------|--------------------|--|
| G05     | 167.63 SQM | 1804.35 SQFT | 48.58 SQM | 522.91 SQFT | (MIN) 216.21 SQM | (MIN) 2327.26 SQFT |  |

# FOUR BEDROOM

**BUILDING O1** APARTMENT TYPE 4A LEVEL 10

è

ŝ NEIGHBORING

RIWA

| UNIT NO | SUITE AREA |              | BALC      | CONY         | TOTAL AREA       |                    |
|---------|------------|--------------|-----------|--------------|------------------|--------------------|
| 1001    | 270.98 SQM | 2916.80 SQFT | 136.9 SQM | 1473.58 SQFT | (MIN) 407.88 SQM | (MIN) 4390.38 SQFT |