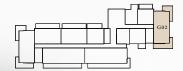

BUILDING O1 APARTMENT TYPE 2D GROUND FLOOR

RIWA

GROUND FLOOR

| UNIT NO | NIT NO SUITE AREA |              | BALCONY   |             | TOTAL AREA       |                    |
|---------|-------------------|--------------|-----------|-------------|------------------|--------------------|
| G02     | 130.26 SQM        | 1402.11 SQFT | 54.45 SQM | 586.09 SQFT | (MIN) 184.71 SQM | (MIN) 1988.20 SQFT |