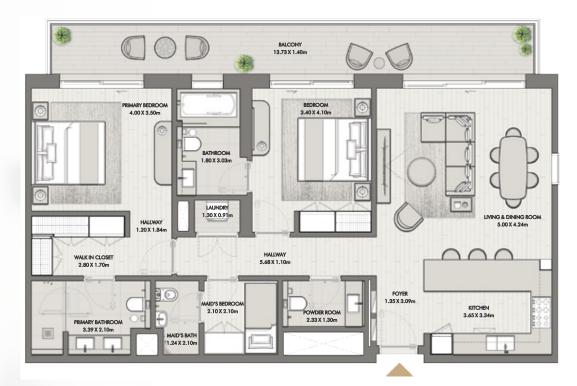

BUILDING O3 APARTMENT TYPE 2W LEVEL 10

BALCONY 11.84 X 1.40m PRIMARY BEDROOM 3.96 X 3.50m BEDROOM 3.56 X 4.10m LIVING & DINING ROOM 5.00 X 4.24m HALLWAY 1.20 X 1.84m HALLWAY 3.90 X 1.10m 00 WALK IN CLOSET 2.76 X 1.70m LAUNDRY 1.02 X 0.82m FOYER 1.35 X 3.09m KITCHEN 3.65 X 3.34m 10 BATHROOM 3.25 X 2.10m PRIMARY BATHROOM 3.10 X 2.10m 