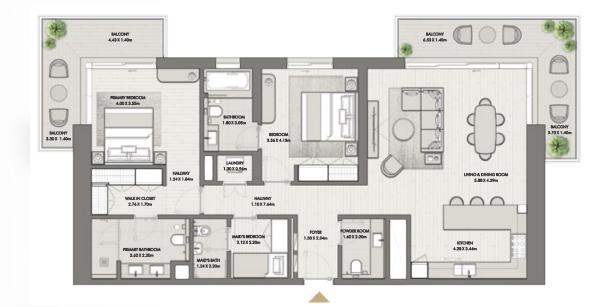

# THREE BEDROOM

BUILDING O3 APARTMENT TYPE 3L LEVEL 10

RIWA

LEVEL 10

| UNIT NO | SUITE AREA |              | BALCONY   |             | TOTAL AREA       |                    |
|---------|------------|--------------|-----------|-------------|------------------|--------------------|
| 1003    | 174.23 SQM | 1875.39 SQFT | 85.89 SQM | 924.51 SQFT | (MIN) 260.12 SQM | (MIN) 2799.91 SQFT |