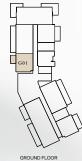

# BUILDING 1

BUILDING O1 APARTMENT TYPE 1A GROUND FLOOR

RIWA

GROUND FLOOR

| UNIT NO | SUITE AREA |             | BALCONY   |             | TOTAL AREA      |                   |
|---------|------------|-------------|-----------|-------------|-----------------|-------------------|
| G01     | 62.24 SQM  | 669.95 SQFT | 16.74 SQM | 180.19 SQFT | (MIN) 78.98 SQM | (MIN) 850.13 SQFT |
| G09     | 63.17 SQM  | 679.96 SQFT | 18.32 SQM | 197.19 SQFT | (MAX) 81.49 SQM | (MAX) 877.15 SQFT |