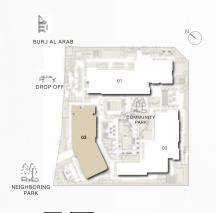

# BUILDING 3

BUILDING O3 APARTMENT TYPE 1A GROUND FLOOR

RIWA

BLOOM BLOOM

| UNIT NO | S       | SUITE AREA |             | BALCONY   |             | TOTAL AREA      |                   |
|---------|---------|------------|-------------|-----------|-------------|-----------------|-------------------|
| G04     | 63.69 S | QM         | 685.55 SQFT | 16.44 SQM | 176.96 SQFT | (MIN) 80.13 SQM | (MIN) 862.51 SQFT |

BUILDING O3 APARTMENT TYPE 1A GROUND FLOOR

BURJ AL ARAB

| UNIT NO | SUITE AREA |             | BALCONY   |             | TOTAL AREA      |                   |  |
|---------|------------|-------------|-----------|-------------|-----------------|-------------------|--|
| G06     | 63.72 SQM  | 685.88 SQFT | 16.44 SQM | 176.96 SQFT | (MIN) 80.16 SQM | (MIN) 862.83 SQFT |  |

BUILDING O3 APARTMENT TYPE 1B GROUND FLOOR

RIWA

BURCOM BURCOM SUSCAN SU

| UNIT NO | SUITE AREA |             | BALCONY  |            | TOTAL AREA      |                   |
|---------|------------|-------------|----------|------------|-----------------|-------------------|
| G01     | 62.15 SQM  | 668.98 SQFT | 8.92 SQM | 96.01 SQFT | (MIN) 71.07 SQM | (MIN) 764.99 SQFT |

BUILDING O3 APARTMENT TYPE 1C LEVEL 1-8, 9

RIWA

LEVEL 9

LEVEL 1-8

| UNIT NO                                        | SUITE AREA |             | BALCONY  |            | TOTAL AREA      |                   |
|------------------------------------------------|------------|-------------|----------|------------|-----------------|-------------------|
| 101, 201, 301, 401,<br>501, 601, 701, 801, 901 | 62.15 SQM  | 668.98 SQFT | 5.24 SQM | 56.40 SQFT | (MIN) 67.39 SQM | (MIN) 725.38 SQFT |
| 104, 204, 304, 404, 504,<br>604, 704, 804      | 63.69 SQM  | 685.55 SQFT | 5.24 SQM | 56.40 SQFT | (MAX) 68.93 SQM | (MAX) 741.96 SQFT |

BUILDING O3 APARTMENT TYPE 1C LEVEL 1, 2-8, 9

RIWA

LEVEL 9

| UNIT NO                                        | SUITE AREA |             | BALCONY  |            | TOTAL AREA      |                   |
|------------------------------------------------|------------|-------------|----------|------------|-----------------|-------------------|
| 208, 308, 408, 508, 608,<br>708, 808, 906      | 62.15 SQM  | 668.98 SQFT | 5.24 SQM | 56.40 SQFT | (MIN) 67.39 SQM | (MIN) 725.38 SQFT |
| 106, 206, 306, 406, 506,<br>606, 706, 806, 904 | 63.72 SQM  | 685.88 SQFT | 5.24 SQM | 56.40 SQFT | (MAX) 68.96 SQM | (MAX) 742.28 SQFT |

BUILDING O3 APARTMENT TYPE 1D LEVEL 10

| UNITING | SUI       | SUITE AREA  |           | CONY        | TOTAL AREA      |                   |
|---------|-----------|-------------|-----------|-------------|-----------------|-------------------|
| 1002    | 63.72 SQM | 685.88 SQFT | 11.57 SQM | 124.54 SQFT | (MIN) 75.29 SQM | (MIN) 810.41 SQFT |

BUILDING O3 APARTMENT TYPE 2B GROUND FLOOR

GROUND FLOOR

| UNIT NO | SUITE AREA |              | BALCONY   |             | TOTAL AREA       |                    |
|---------|------------|--------------|-----------|-------------|------------------|--------------------|
| G02     | 102.06 SQM | 1098.56 SQFT | 29.84 SQM | 321.19 SQFT | (MIN) 131.90 SQM | (MIN) 1419.76 SQFT |
| G05     | 103.66 SQM | 1115.79 SQFT | 29.63 SQM | 318.93 SQFT | (MAX) 133.29 SQM | (MAX) 1434.72 SQFT |

RIWA

BUILDING O3 APARTMENT TYPE 2E GROUND FLOOR

RIWA

GROUND FLOOR

| UNIT NO | SUIT       | SUITE AREA   |           | CONY        | TOTAL AREA       |                    |
|---------|------------|--------------|-----------|-------------|------------------|--------------------|
| G03     | 128.87 SQM | 1387.14 SQFT | 44.66 SQM | 480.72 SQFT | (MIN) 173.53 SQM | (MIN) 1867.86 SQFT |

BUILDING O3 APARTMENT TYPE 2G LEVEL 1-8, 9 madinat jumeirah Living

RIWA

LEVEL 1-8

LEVEL 9

| UNIT NO                                        | SUITE AREA |              | BALCONY   |             | TOTAL AREA       |                    |
|------------------------------------------------|------------|--------------|-----------|-------------|------------------|--------------------|
| 102, 202, 302, 402, 502,<br>602, 702, 802      | 102.06 SQM | 1098.56 SQFT | 12.46 SQM | 134.12 SQFT | (MIN) 114.52 SQM | (MIN) 1232.68 SQFT |
| 105, 205, 305, 405, 505,<br>605, 705, 805, 903 | 103.66 SQM | 1115.79 SQFT | 12.32 SQM | 132.61 SQFT | (MAX) 115.98 SQM | (MAX) 1248.40 SQFT |

BUILDING O3 APARTMENT TYPE 2K LEVEL 1-8

| UNIT NO                                   | SUITE AREA |              | BALCONY   |             | TOTAL AREA       |                    |
|-------------------------------------------|------------|--------------|-----------|-------------|------------------|--------------------|
| 103, 203, 303, 403, 503,<br>603, 703, 803 | 128.87 SQM | 1387.14 SQFT | 31.08 SQM | 334.54 SQFT | (MIN) 159.95 SQM | (MIN) 1721.69 SQFT |

BUILDING O3 APARTMENT TYPE 2U LEVEL 9

| UNIT NO | SUITE AREA |              | BALCONY   |             | TOTAL AREA       |                    |
|---------|------------|--------------|-----------|-------------|------------------|--------------------|
| 902     | 102.77 SQM | 1106.21 SQFT | 57.97 SQM | 623.98 SQFT | (MIN) 160.74 SQM | (MIN) 1730.19 SQFT |

BUILDING O3 APARTMENT TYPE 2W LEVEL 10

BALCONY 11.84 X 1.40m PRIMARY BEDROOM 3.96 X 3.50m BEDROOM 3.56 X 4.10m LIVING & DINING ROOM 5.00 X 4.24m HALLWAY 1.20 X 1.84m HALLWAY 3.90 X 1.10m 00 WALK IN CLOSET 2.76 X 1.70m LAUNDRY 1.02 X 0.82m FOYER 1.35 X 3.09m KITCHEN 3.65 X 3.34m 10 BATHROOM 3.25 X 2.10m PRIMARY BATHROOM 3.10 X 2.10m 

| UNIT NO | SUITE AREA |              | BALCONY   |             | TOTAL AREA       |                    |
|---------|------------|--------------|-----------|-------------|------------------|--------------------|
| 1001    | 103.66 SQM | 1115.79 SQFT | 20.87 SQM | 224.64 SQFT | (MIN) 124.53 SQM | (MIN) 1340.43 SQFT |

# THREE BEDROOM

BUILDING O3 APARTMENT TYPE 3C GROUND FLOOR

RIWA

GROUND FLOOR

| UNIT NO | SUITE AREA |              | BALCONY   |             | TOTAL AREA       |                    |
|---------|------------|--------------|-----------|-------------|------------------|--------------------|
| G07     | 166.22 SQM | 1789.18 SQFT | 42.20 SQM | 454.24 SQFT | (MIN) 208.42 SQM | (MIN) 2243.41 SQFT |

# THREE BEDROOM

BUILDING O3 APARTMENT TYPE 3F LEVEL 1-8, 9

LEVEL 1-8

105 F

LEVEL 9

| UNIT NO                                        | SUITE AREA |              | BALCONY   |             | TOTAL AREA       |                    |
|------------------------------------------------|------------|--------------|-----------|-------------|------------------|--------------------|
| 107, 207, 307, 407, 507,<br>607, 707, 807, 905 | 166.22 SQM | 1789.18 SQFT | 19.70 SQM | 212.05 SQFT | (MIN) 185.92 SQM | (MIN) 2001.22 SQFT |

# THREE BEDROOM

BUILDING O3 APARTMENT TYPE 3L LEVEL 10

RIWA

LEVEL 10

| UNIT NO | SUITE AREA |              | BALCONY   |             | TOTAL AREA       |                    |
|---------|------------|--------------|-----------|-------------|------------------|--------------------|
| 1003    | 174.23 SQM | 1875.39 SQFT | 85.89 SQM | 924.51 SQFT | (MIN) 260.12 SQM | (MIN) 2799.91 SQFT |