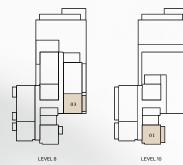

BUILDING 01 APARTMENT TYPE 1C LEVEL 1, 2-9, 10

BURJ AL ARAB

LEVEL 1

LEVEL 2-9

LEVEL 10

62.24 SQM

SUITE AREA

669.95 SQFT

UNIT NO

502, 602, 702, 802, 902

101, 202, 302, 402,

BALCONY

56.40 SQFT

5.24 SQM

TOTAL AREA

(MIN) 726.35 SQFT