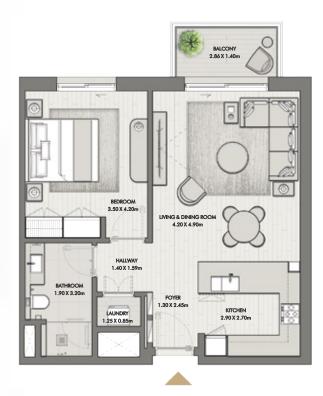

# BUILDING 1

BUILDING O1 APARTMENT TYPE 1A GROUND FLOOR

RIWA

GROUND FLOOR

| UNIT NO | SUITE AREA |             | BALCONY   |             | TOTAL AREA      |                   |
|---------|------------|-------------|-----------|-------------|-----------------|-------------------|
| G01     | 62.24 SQM  | 669.95 SQFT | 16.74 SQM | 180.19 SQFT | (MIN) 78.98 SQM | (MIN) 850.13 SQFT |
| G09     | 63.17 SQM  | 679.96 SQFT | 18.32 SQM | 197.19 SQFT | (MAX) 81.49 SQM | (MAX) 877.15 SQFT |