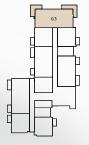

# BUILDING 1

BUILDING O1 APARTMENT TYPE 1A GROUND FLOOR

RIWA

GROUND FLOOR

| UNIT NO | SUITE AREA |             | BALCONY   |             | TOTAL AREA      |                   |
|---------|------------|-------------|-----------|-------------|-----------------|-------------------|
| G01     | 62.24 SQM  | 669.95 SQFT | 16.74 SQM | 180.19 SQFT | (MIN) 78.98 SQM | (MIN) 850.13 SQFT |
| G09     | 63.17 SQM  | 679.96 SQFT | 18.32 SQM | 197.19 SQFT | (MAX) 81.49 SQM | (MAX) 877.15 SQFT |

BUILDING O1 APARTMENT TYPE 1B GROUND FLOOR

RIWA

BURJ AL ARAB

GROUND FLOOR

| UNIT NO | UNIT NO SUITE AREA |             | BALC     | ONY        | TOTAL AREA      |                   |
|---------|--------------------|-------------|----------|------------|-----------------|-------------------|
| G03     | 63.74 SQM          | 686.09 SQFT | 8.92 SQM | 96.01 SQFT | (MIN) 72.66 SQM | (MIN) 782.10 SQFT |