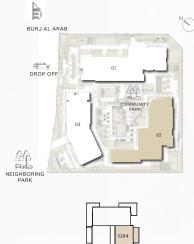

BUILDING O1 APARTMENT TYPE 3A GROUND FLOOR

RIWA

GROUND FLOOR

| UNIT NO | NO SUITE AREA |              | BALC      | ONY         | TOTAL AREA       |                    |
|---------|---------------|--------------|-----------|-------------|------------------|--------------------|
| G04     | 166.08 SQM    | 1787.67 SQFT | 57.10 SQM | 614.62 SQFT | (MIN) 223.18 SQM | (MIN) 2402.29 SQFT |