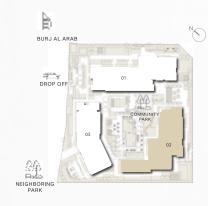

# BUILDING 1

BUILDING O1 APARTMENT TYPE 1A GROUND FLOOR

RIWA

GROUND FLOOR

| UNIT NO | SUITE AREA |             | BALCONY   |             | TOTAL AREA      |                   |
|---------|------------|-------------|-----------|-------------|-----------------|-------------------|
| G01     | 62.24 SQM  | 669.95 SQFT | 16.74 SQM | 180.19 SQFT | (MIN) 78.98 SQM | (MIN) 850.13 SQFT |
| G09     | 63.17 SQM  | 679.96 SQFT | 18.32 SQM | 197.19 SQFT | (MAX) 81.49 SQM | (MAX) 877.15 SQFT |

BUILDING O1 APARTMENT TYPE 1B GROUND FLOOR

RIWA

BURJ AL ARAB

GROUND FLOOR

| UNIT NO | UNIT NO SUITE AREA |             | BALC     | ONY        | TOTAL AREA      |                   |
|---------|--------------------|-------------|----------|------------|-----------------|-------------------|
| G03     | 63.74 SQM          | 686.09 SQFT | 8.92 SQM | 96.01 SQFT | (MIN) 72.66 SQM | (MIN) 782.10 SQFT |