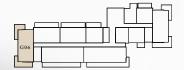

# BUILDING 1

BUILDING O1 APARTMENT TYPE 1A GROUND FLOOR

RIWA

GROUND FLOOR

| UNIT NO | SUITE AREA |             | BALCONY   |             | TOTAL AREA      |                   |
|---------|------------|-------------|-----------|-------------|-----------------|-------------------|
| G01     | 62.24 SQM  | 669.95 SQFT | 16.74 SQM | 180.19 SQFT | (MIN) 78.98 SQM | (MIN) 850.13 SQFT |
| G09     | 63.17 SQM  | 679.96 SQFT | 18.32 SQM | 197.19 SQFT | (MAX) 81.49 SQM | (MAX) 877.15 SQFT |