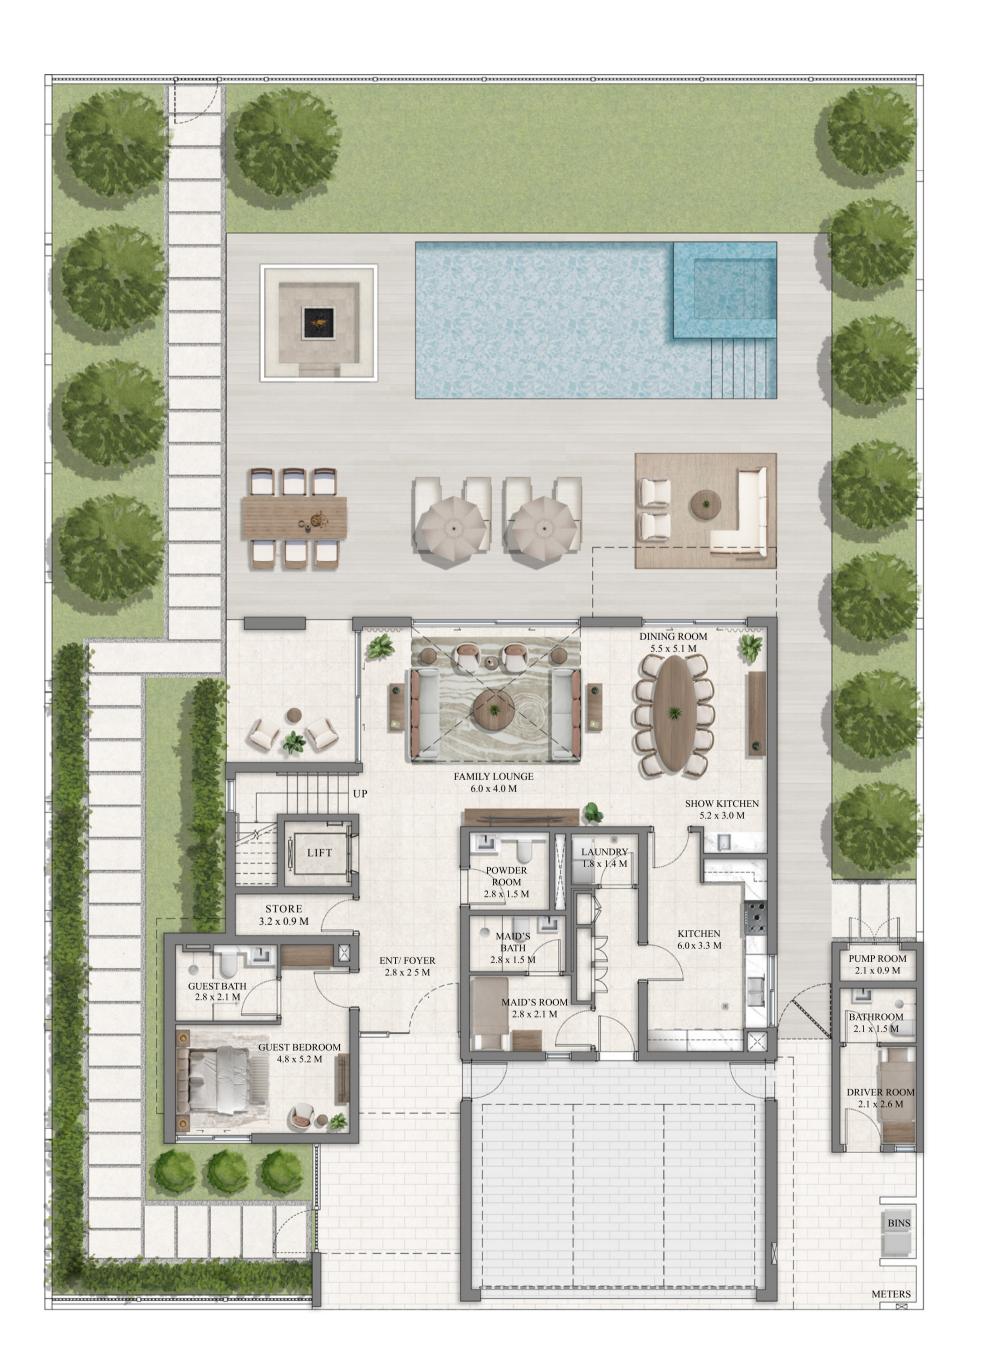

### 4 BEDROOM Oren

VG ROOM FAMILY LOUNGE 6.0 x 4.0 M SHOW KITCHEN 5.2 x 3.0 M · / · POWDER ROOM 2.8 x 1.5 M STORE 3.2 x 0.9 M MAID'S BATH 2.8 x 1.5 M KITCHEN 6.0 x 3.3 M PUMP ROOM 2.1 x 0.9 M ENT/ FOYER 2.8 x 2.5 M GUEST BATH 2.8 x 2.1 M BATHROOM MAID'S ROOM 2.8 x 2.1 M **GUEST BEDROOM** 4.8 x 5.2 M BINS

#### GROUND FLOOR

FLOOR PLAN 1. All dimensions are in imperial and metric, and measured from finish to finish excluding construction tolerances. 2. All materials, dimensions, and drawings are approximate only. 3. Information is subject to change without notice, at developer's absolute discretion. 4. Actual area may vary from the stated area. 5. Drawings not to scale. 6. All images used are for illustrative purposes only and do not represent the actual size, features, specifications, fittings, and furnishings. 7. The developer reserves the right to make revisions / alterations, at it's absolute discretion, without any liability whatsoever.

SUITE A GARAG ENTRY/ BALCON TOTAL

TOTAL AREA

| AREA           | 4,691 | S Q F T | 436 | S Q M |
|----------------|-------|---------|-----|-------|
| GE AREA        | 755   | S Q F T | 70  | S Q M |
| Y/TERRACE AREA | 64    | S Q F T | 6   | S Q M |
| ONY AREA       | 1,132 | S Q F T | 105 | SQM   |
| LAREA          | 6,642 | S Q F T | 617 | S Q M |
|                |       |         |     |       |