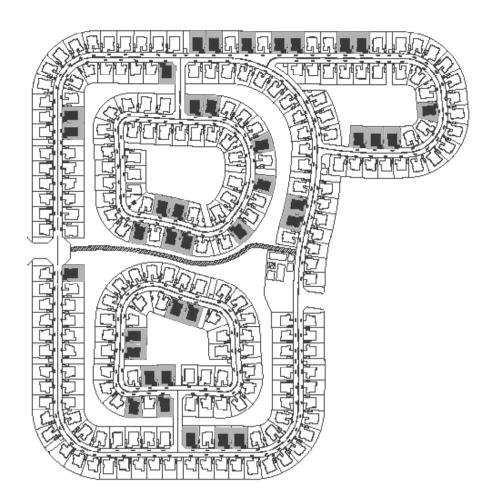

r's absolute discretion. 4. Actual area may vary from the stated area. 5. Drawings not to scale. 6. All images used are for illustrative purposes only and do not represent the actual size, features, specifications, fittings, and furnishings. 7. The developer reserves the right to make revisions / alterations, at it's absolute discretion, without any liability whatsoever.

SUITE A GARAG ENTRY/ BALCON TOTAL

TOTAL AREA

| AREA           | 4,691 | S Q F T | 436 | S Q M |
|----------------|-------|---------|-----|-------|
| GE AREA        | 755   | S Q F T | 70  | S Q M |
| Y/TERRACE AREA | 64    | S Q F T | 6   | S Q M |
| ONY AREA       | 1,132 | S Q F T | 105 | SQM   |
| LAREA          | 6,642 | S Q F T | 617 | S Q M |
|                |       |         |     |       |



#### FIRST FLOOR







### 4 BEDROOM Oren - Mirror

300 DINING ROOM \* FAMILY LOUNGE 6.0 x 4.0 M HOW KITCHEN 5.2 x 3.0 LIFT STORE 3.2 x 0.9 M KITCHEN 6.0 x 3.3 M PUMP ROOM 2.1 x 0.9 M BATH 2.8 x 1.5 M ENT/ FOYER 2.8 x 2.5 M BATHROOM 2.1 x 1.5 M GUEST BATH 2.8 x 2.1 M MAID'S ROOM 2.8 x 2.1 M GUEST BEDROOM 4.8 x 5.2 M DRIVER ROOM 2.1 x 2.6 M BINS METERS

**GROUND FLOOR** 

SUITE A GARAG ENTRY/ BALCON TOTAL

TOTAL AREA

| AREA           | 4,691 | SQFT    | 436 | S Q M |
|----------------|-------|---------|-----|-------|
| GE AREA        | 755   | SQFT    | 70  | S Q M |
| Y/TERRACE AREA | 64    | S Q F T | 6   | S Q M |
| ONY AREA       | 1,132 | SQFT    | 105 | S Q M |
| AREA           | 6,642 | S Q F T | 617 | S Q M |
|                |       |         |     |       |



FIRST FLOOR

FLOOR PLAN 1. All dimen