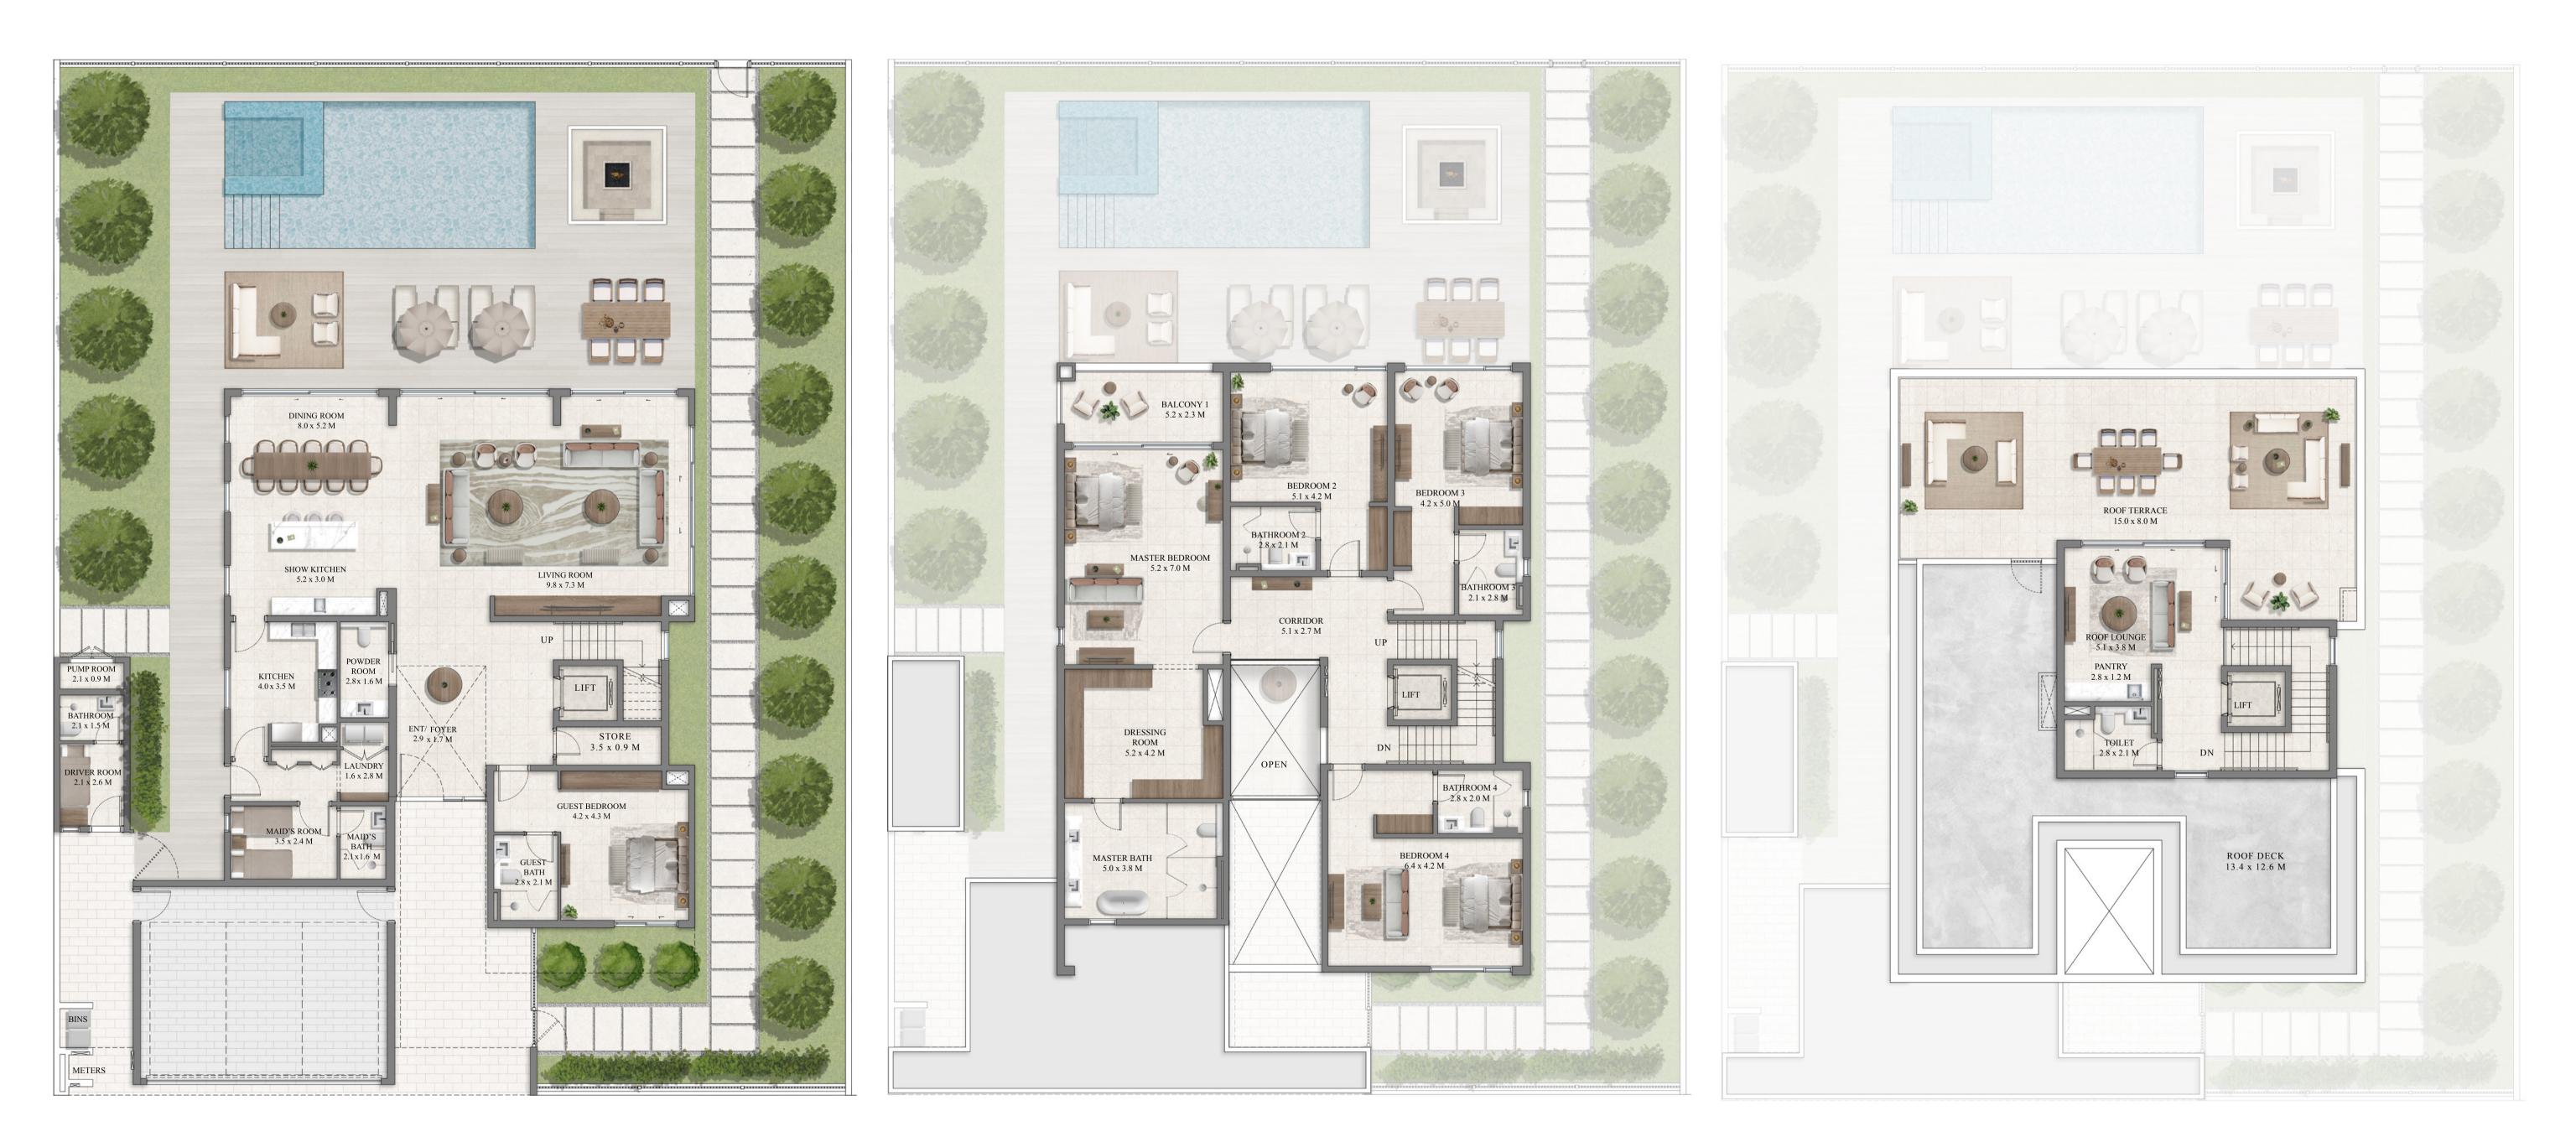

## 5 BEDROOM Horizon

| DINING ROOM<br>8.0 x 5.2 M<br>DOCOCOCOCOCOCOCOCOCOCOCOCOCOCOCOCOCOCOC                                                                                                                                                                                                                                                                                                                                                                                                                                                                                                                                                                                                                                                                                                                                                                                                                                                                                                                                                                                                                                                                                                                                                                                                                                                                                                                                                                                                                                                                                                                                                                                                                                                                                                                                                                                                                                                                                                                                                                                                                                                                                                                                                                                                                                                                                                                                                |  |
|----------------------------------------------------------------------------------------------------------------------------------------------------------------------------------------------------------------------------------------------------------------------------------------------------------------------------------------------------------------------------------------------------------------------------------------------------------------------------------------------------------------------------------------------------------------------------------------------------------------------------------------------------------------------------------------------------------------------------------------------------------------------------------------------------------------------------------------------------------------------------------------------------------------------------------------------------------------------------------------------------------------------------------------------------------------------------------------------------------------------------------------------------------------------------------------------------------------------------------------------------------------------------------------------------------------------------------------------------------------------------------------------------------------------------------------------------------------------------------------------------------------------------------------------------------------------------------------------------------------------------------------------------------------------------------------------------------------------------------------------------------------------------------------------------------------------------------------------------------------------------------------------------------------------------------------------------------------------------------------------------------------------------------------------------------------------------------------------------------------------------------------------------------------------------------------------------------------------------------------------------------------------------------------------------------------------------------------------------------------------------------------------------------------------|--|
| UP<br>UP<br>VOUDER<br>ROOM<br>STORAGE<br>3.5 x 3.0 M<br>CUEST BEDROOM<br>4.2 x 4.3 M<br>CUEST BEDROOM<br>CUEST BED |  |
| MAD'S ROOM<br>3.5 x 2.4 M                                                                                                                                                                                                                                                                                                                                                                                                                                                                                                                                                                                                                                                                                                                                                                                                                                                                                                                                                                                                                                                                                                                                                                                                                                                                                                                                                                                                                                                                                                                                                                                                                                                                                                                                                                                                                                                                                                                                                                                                                                                                                                                                                                                                                                                                                                                                                                                            |  |

#### GROUND FLOOR

SUITE A GARAGI BALCON TOTAL A

TOTAL AREA

| AREA     | 6,121 | SQFT | 569 | SQM   |
|----------|-------|------|-----|-------|
| GE AREA  | 752   | SQFT | 70  | S Q M |
| ONY AREA | 1,093 | SQFT | 102 | SQM   |
| LAREA    | 7,966 | SQFT | 740 | S Q M |
|          |       |      |     |       |

## 5 BEDROOM Horizon - Mirror

SUITE A GARAG BALCON TOTAL A

FLOOR PLAN 1. All dimensions are in imperial and metric, and measured from finish to finish excluding construction tolerances. 2. All materials, dimensions, and drawings are approximate only. 3. Information is subject to change without notice, at developer's absolute discretion. 4. Actual area may vary from the stated area. 5. Drawings not to scale. 6. All images used are for illustrative purposes only and do not represent the actual size, features, specifications, fittings, and furnishings. 7. The developer reserves the right to make revisions / alterations, at it's absolute discretion, without any liability whatsoever.

TOTAL AREA

| AREA     | 6,121 | SQFT | 569 | S Q M |
|----------|-------|------|-----|-------|
| GE AREA  | 752   | SQFT | 70  | S Q M |
| ONY AREA | 1,093 | SQFT | 102 | S Q M |
| LAREA    | 7,966 | SQFT | 740 | S Q M |
|          |       |      |     |       |

FIRST FLOOR

SECOND FLOOR