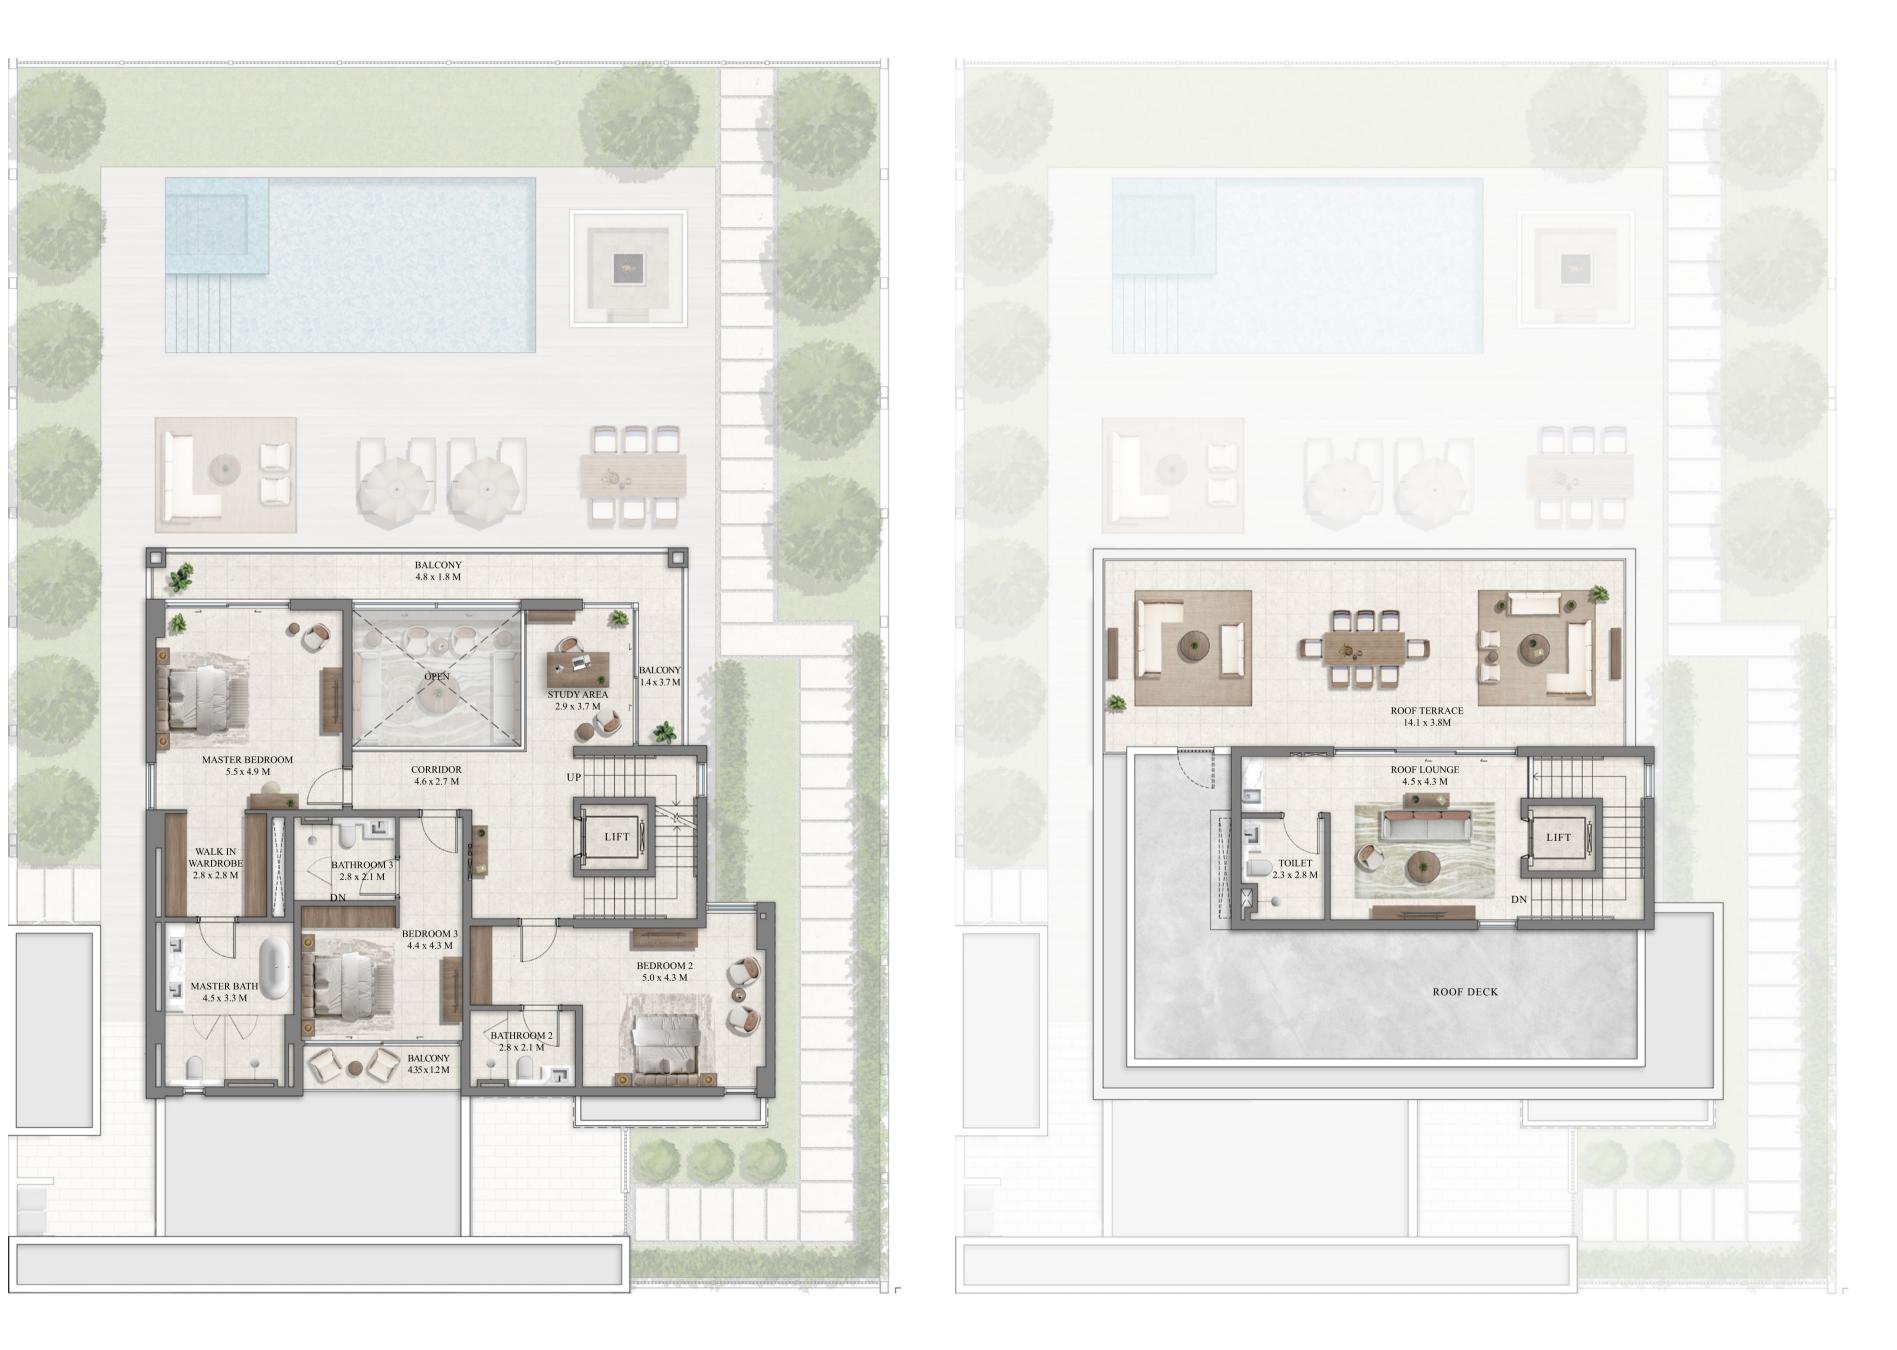

## 4 BEDROOM Horizon - Mirror

**GROUND FLOOR** 

SUITE A GARAG ENTRY/ BALCON TOTAL

TOTAL AREA

| AREA           | 4,711 | SQFT    | 438 | S Q M |
|----------------|-------|---------|-----|-------|
| GE AREA        | 746   | S Q F T | 69  | S Q M |
| //TERRACE AREA | 206   | S Q F T | 19  | S Q M |
| ONY AREA       | 732   | S Q F T | 68  | SQM   |
| AREA           | 6,395 | S Q F T | 594 | S Q M |
|                |       |         |     |       |

FLOOR PLAN 1. All dimensions are in imperial and metric, and measured from finish to finish excluding construction tolerances. 2. All materials, dimensions, and drawings are approximate only. 3. Information is subject to change without notice, at developer's absolute discretion. 4. Actual area may vary from the stated area. 5. Drawings not to scale. 6. All images used are for illustrative purposes only and do not represent the actual size, features, specifications, fittings, and furnishings. 7. The developer reserves the right to make revisions / alterations, at it's absolute discretion, without any liability whatsoever.