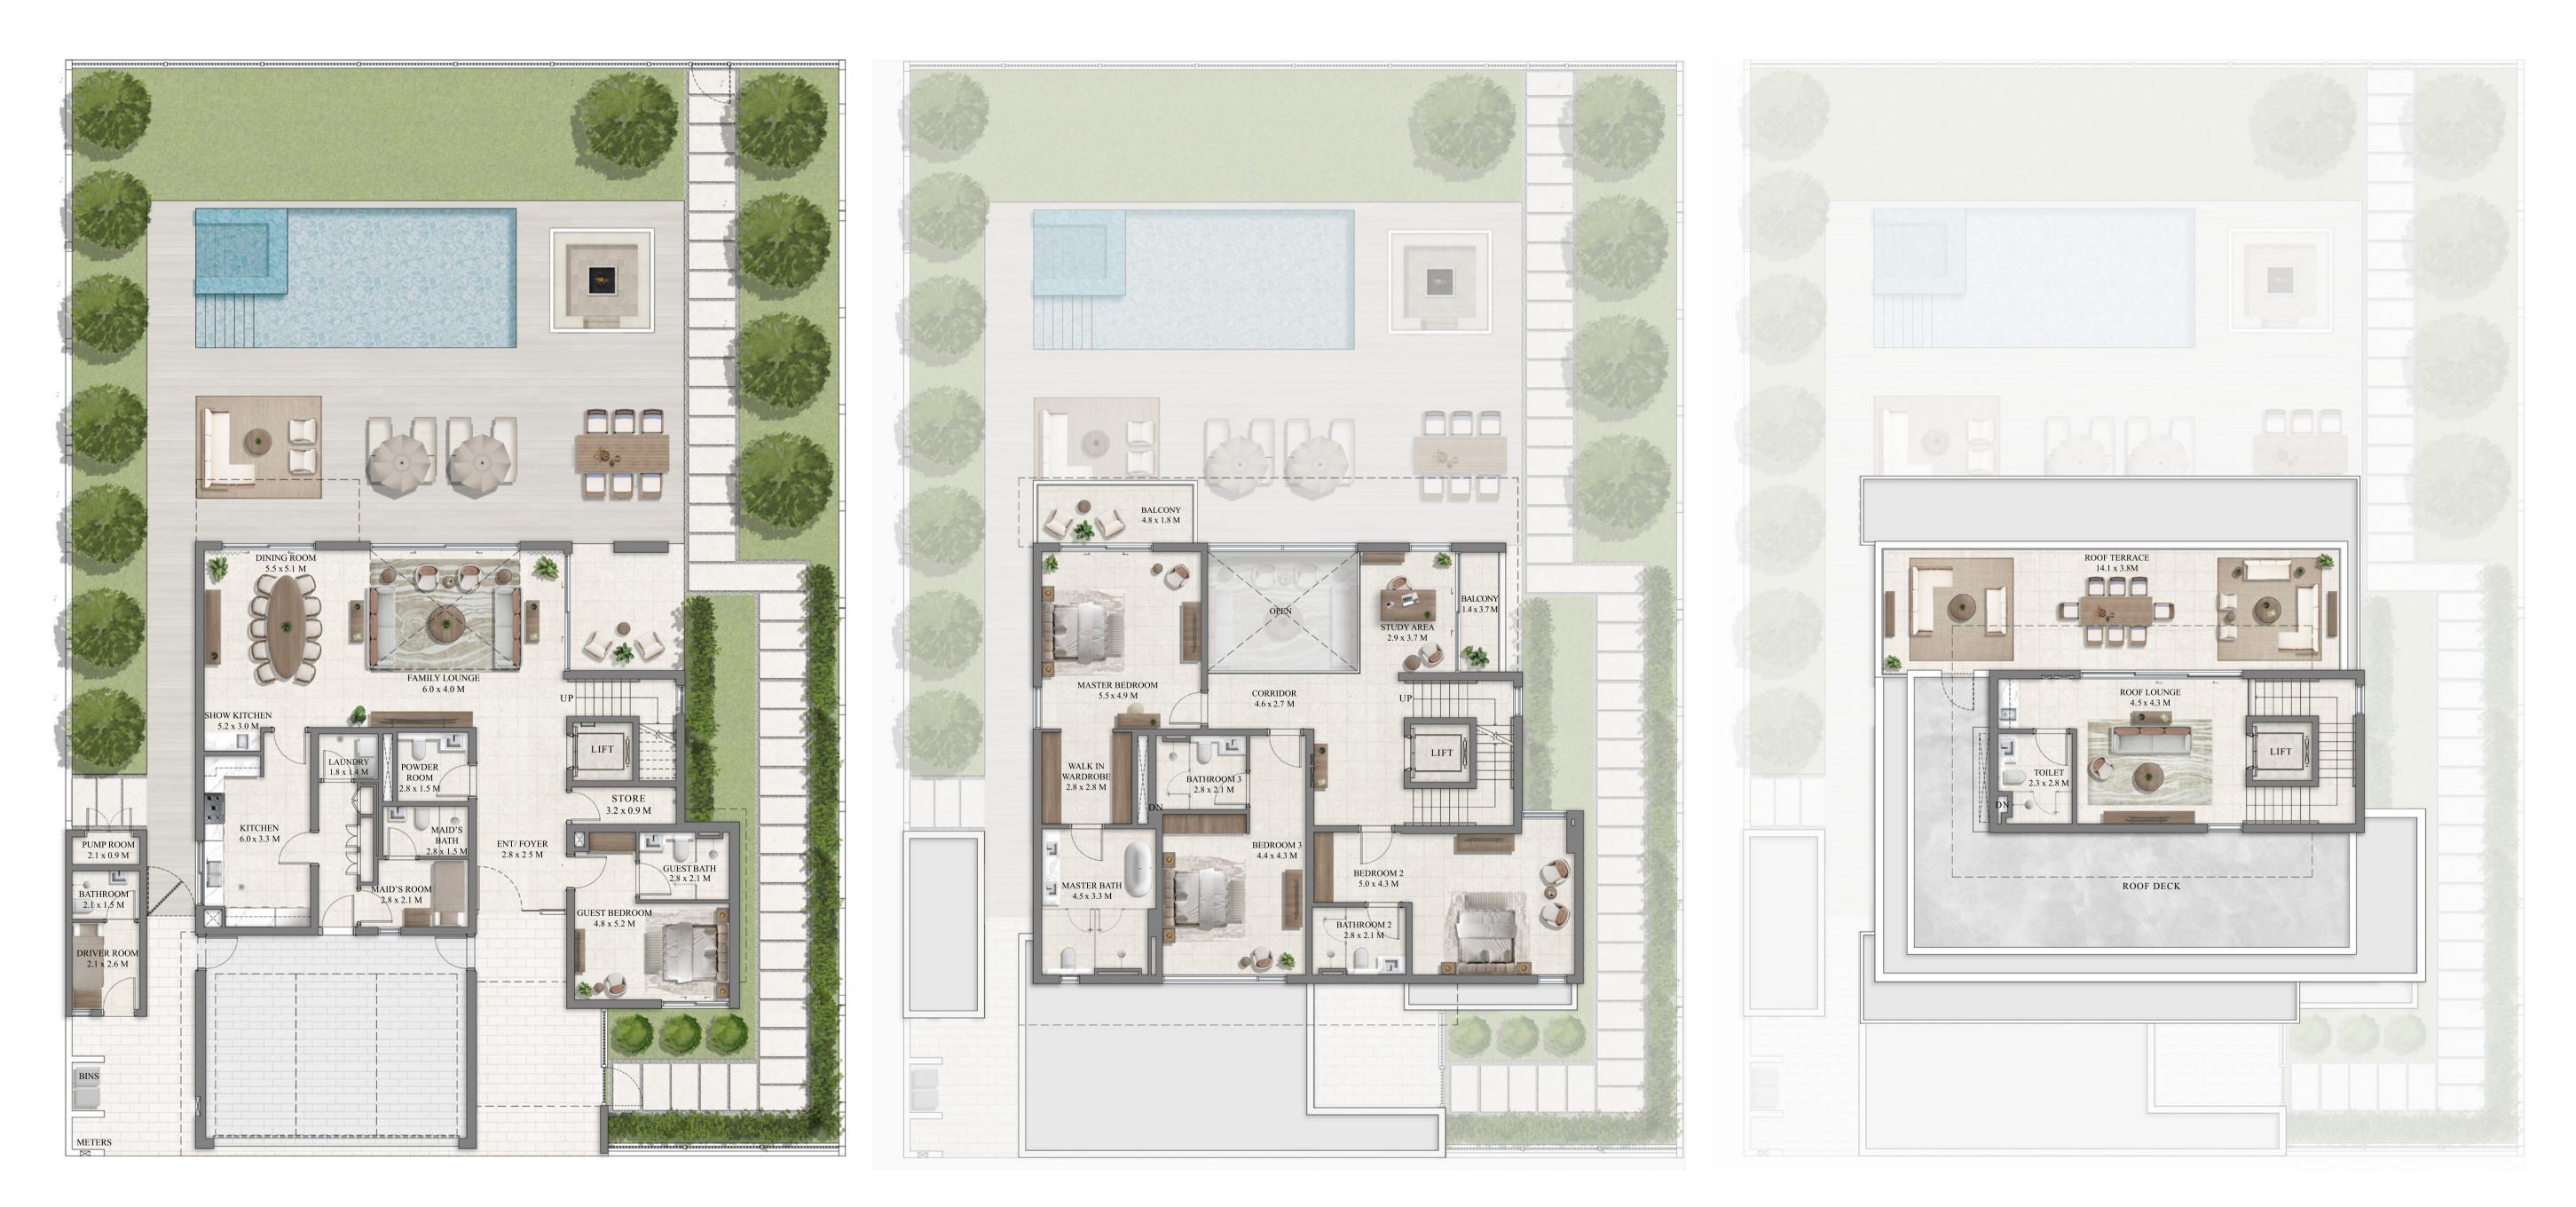

### 4 BEDROOM Oren

VG ROOM FAMILY LOUNGE 6.0 x 4.0 M SHOW KITCHEN 5.2 x 3.0 M · / · POWDER ROOM 2.8 x 1.5 M STORE 3.2 x 0.9 M MAID'S BATH 2.8 x 1.5 M KITCHEN 6.0 x 3.3 M PUMP ROOM 2.1 x 0.9 M ENT/ FOYER 2.8 x 2.5 M GUEST BATH 2.8 x 2.1 M BATHROOM MAID'S ROOM 2.8 x 2.1 M **GUEST BEDROOM** 4.8 x 5.2 M BINS

#### GROUND FLOOR

FLOOR PLAN 1. All dimensions are in imperial and metric, and measured from finish to finish excluding construction tolerances. 2. All materials, dimensions, and drawings are approximate only. 3. Information is subject to change without notice, at developer's absolute discretion. 4. Actual area may vary from the stated area. 5. Drawings not to scale. 6. All images used are for illustrative purposes only and do not represent the actual size, features, specifications, fittings, and furnishings. 7. The developer reserves the right to make revisions / alterations, at it's absolute discretion, without any liability whatsoever.

SUITE A GARAG ENTRY/ BALCON TOTAL

TOTAL AREA

| AREA           | 4,691 | S Q F T | 436 | S Q M |
|----------------|-------|---------|-----|-------|
| GE AREA        | 755   | S Q F T | 70  | S Q M |
| Y/TERRACE AREA | 64    | S Q F T | 6   | S Q M |
| ONY AREA       | 1,132 | S Q F T | 105 | SQM   |
| LAREA          | 6,642 | S Q F T | 617 | S Q M |
|                |       |         |     |       |

#### FIRST FLOOR

FIRST FLOOR

FLOOR PLAN 1. All dimensions are in imperial and metric, and measured from finish to finish excluding construction tolerances. 2. All materials, dimensions, and drawings are approximate only. 3. Information is subject to change without notice, at developer's absolute discretion. 4. Actual area may vary from the stated area. 5. Drawings not to scale. 6. All images used are for illustrative purposes only and do not represent the actual size, features, specifications, fittings, and furnishings. 7. The developer reserves the right to make revisions / alterations, at it's absolute discretion, without any liability whatsoever.

FIRST FLOOR

SECOND FLOOR