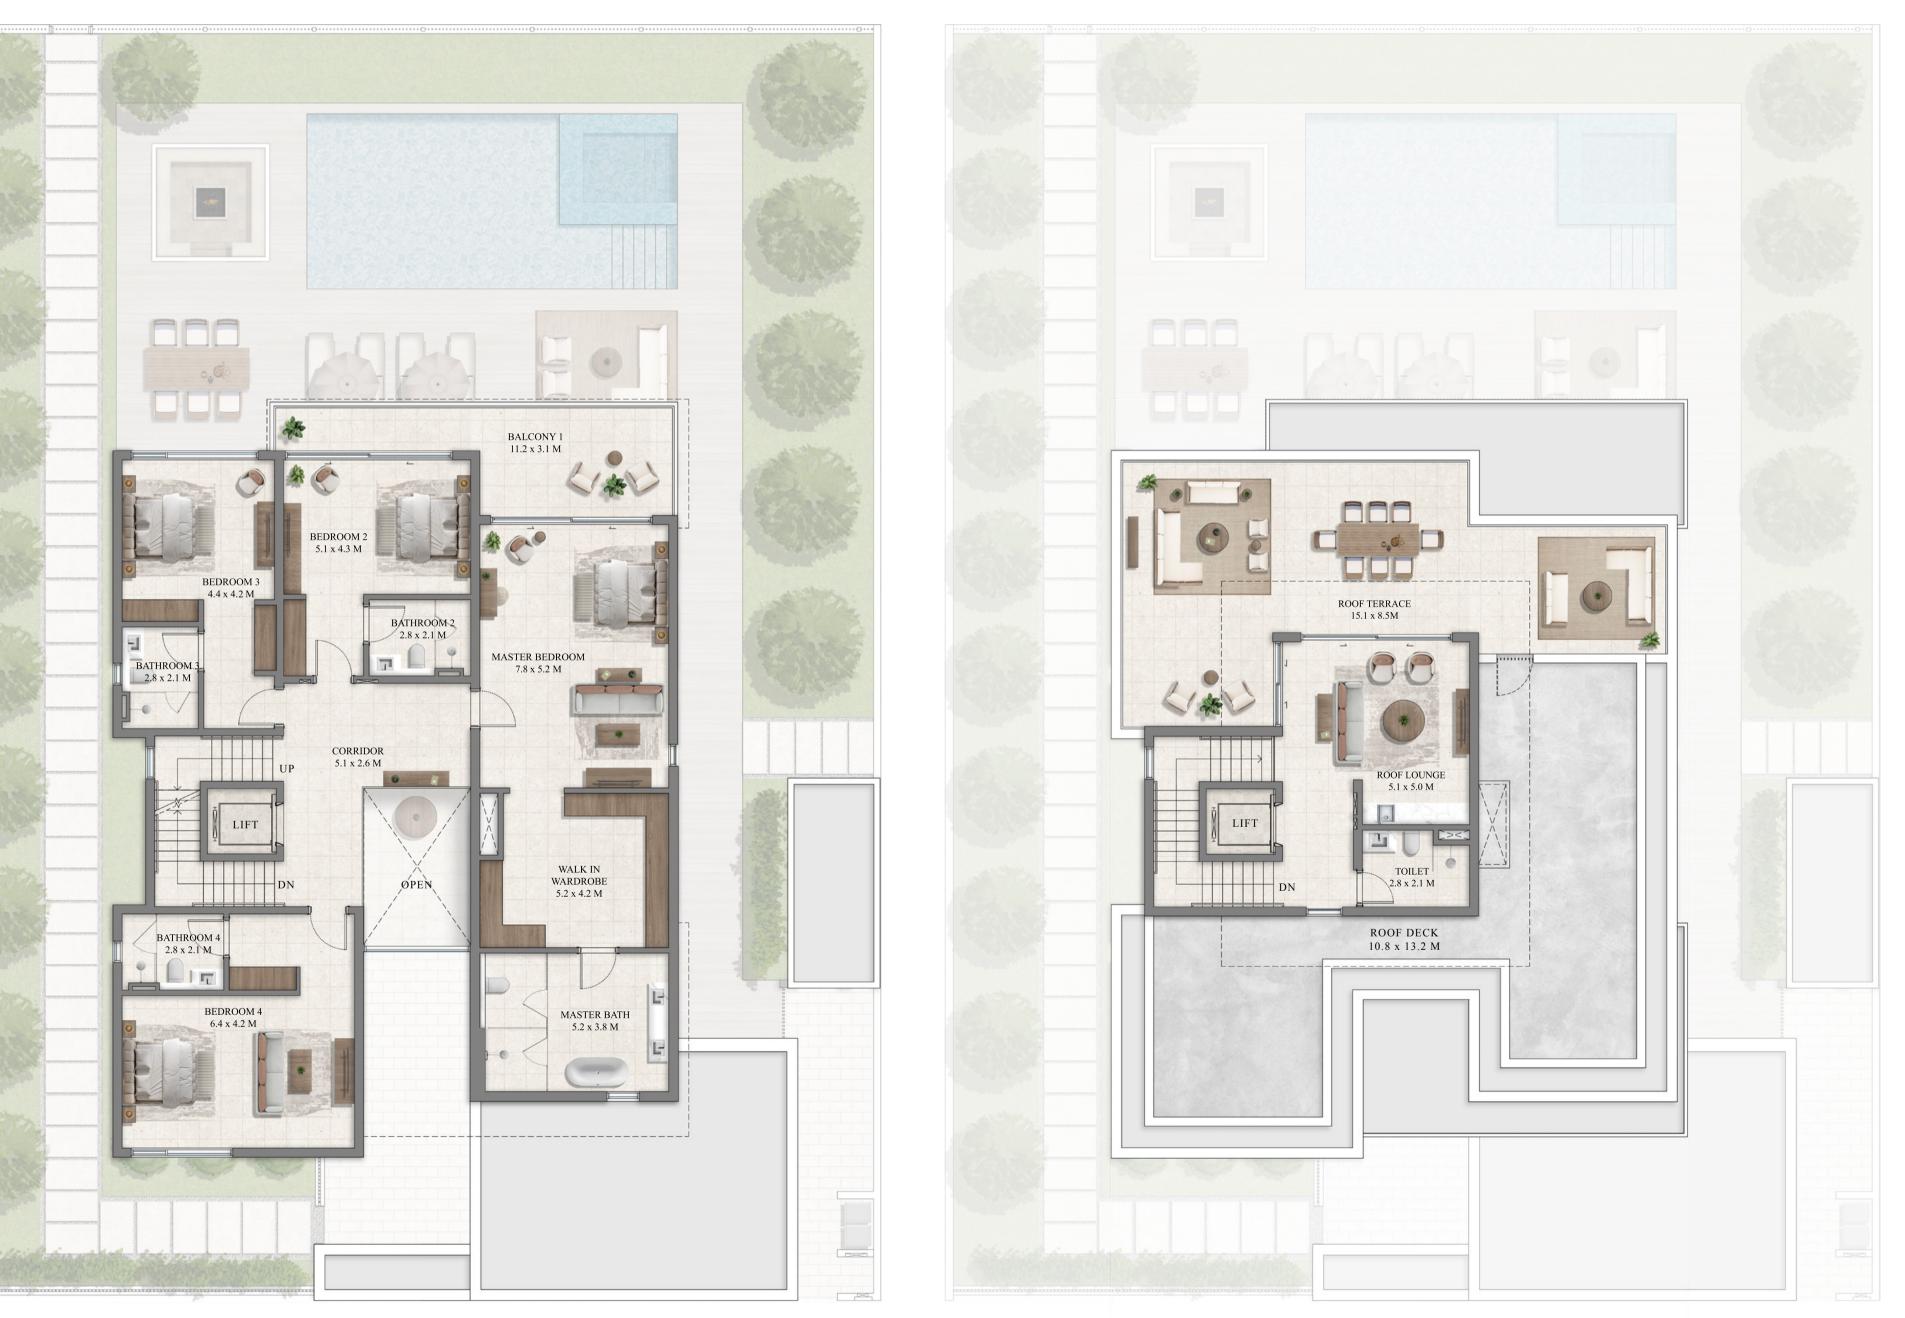

### 4 BEDROOM Horizon

#### **GROUND FLOOR**

SUITE A GARAG ENTRY/ BALCON TOTAL

TOTAL AREA

| AREA           | 4,711 | SQFT    | 438 | SQM   |
|----------------|-------|---------|-----|-------|
| GE AREA        | 746   | SQFT    | 69  | S Q M |
| Y/TERRACE AREA | 206   | S Q F T | 19  | S Q M |
| ONY AREA       | 732   | SQFT    | 68  | SQM   |
| AREA           | 6,395 | S Q F T | 594 | S Q M |
|                |       |         |     |       |

#### FIRST FLOOR

FLOOR PLAN 1. All dimensions are in imperial and metric, and measured from finish to finish excluding construction tolerances. 2. All materials, dimensions, and drawings are approximate only. 3. Information is subject to change without notice, at developer's absolute discretion. 4. Actual area may vary from the stated area. 5. Drawings not to scale. 6. All images used are for illustrative purposes only and do not represent the actual size, features, specifications, fittings, and furnishings. 7. The developer reserves the right to make revisions / alterations, at it's absolute discretion, without any liability whatsoever.