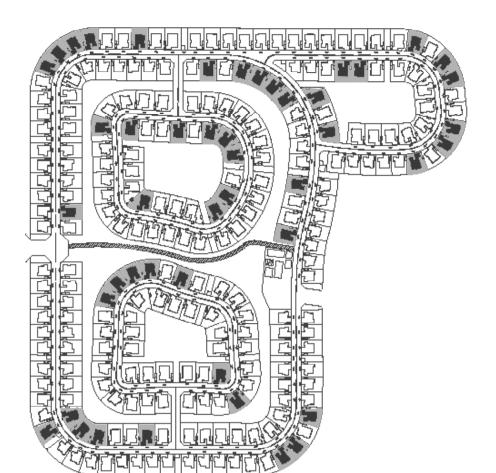

19  | S Q M |
| ONY AREA       | 732   | S Q F T | 68  | SQM   |
| AREA           | 6,395 | S Q F T | 594 | S Q M |
|                |       |         |     |       |



FLOOR PLAN 1. All dimensions are in imperial and metric, and measured from finish to finish excluding construction tolerances. 2. All materials, dimensions, and drawings are approximate only. 3. Information is subject to change without notice, at developer's absolute discretion. 4. Actual area may vary from the stated area. 5. Drawings not to scale. 6. All images used are for illustrative purposes only and do not represent the actual size, features, specifications, fittings, and furnishings. 7. The developer reserves the right to make revisions / alterations, at it's absolute discretion, without any liability whatsoever.





## Fam Gardens 2 The valley

### 4 BEDROOM Oren

VG ROOM FAMILY LOUNGE 6.0 x 4.0 M SHOW KITCHEN 5.2 x 3.0 M · / · POWDER ROOM 2.8 x 1.5 M STORE 3.2 x 0.9 M MAID'S BATH 2.8 x 1.5 M KITCHEN 6.0 x 3.3 M PUMP ROOM 2.1 x 0.9 M ENT/ FOYER 2.8 x 2.5 M GUEST BATH 2.8 x 2.1 M BATHROOM MAID'S ROOM 2.8 x 2.1 M **GUEST BEDROOM** 4.8 x 5.2 M BINS

#### GROUND FLOOR

FLOOR PLAN 1. All dimensions are in imperial and metric, and measured from finish to finish excluding construction tolerances. 2. All materials, dimensions, and drawings are approximate only. 3. Information is subject to change without notice, at developer's absolute discretion. 4. Actual area may vary from the stated area. 5. Drawings not to scale. 6. All images used are for illustrative purposes only and do not represent the actual si