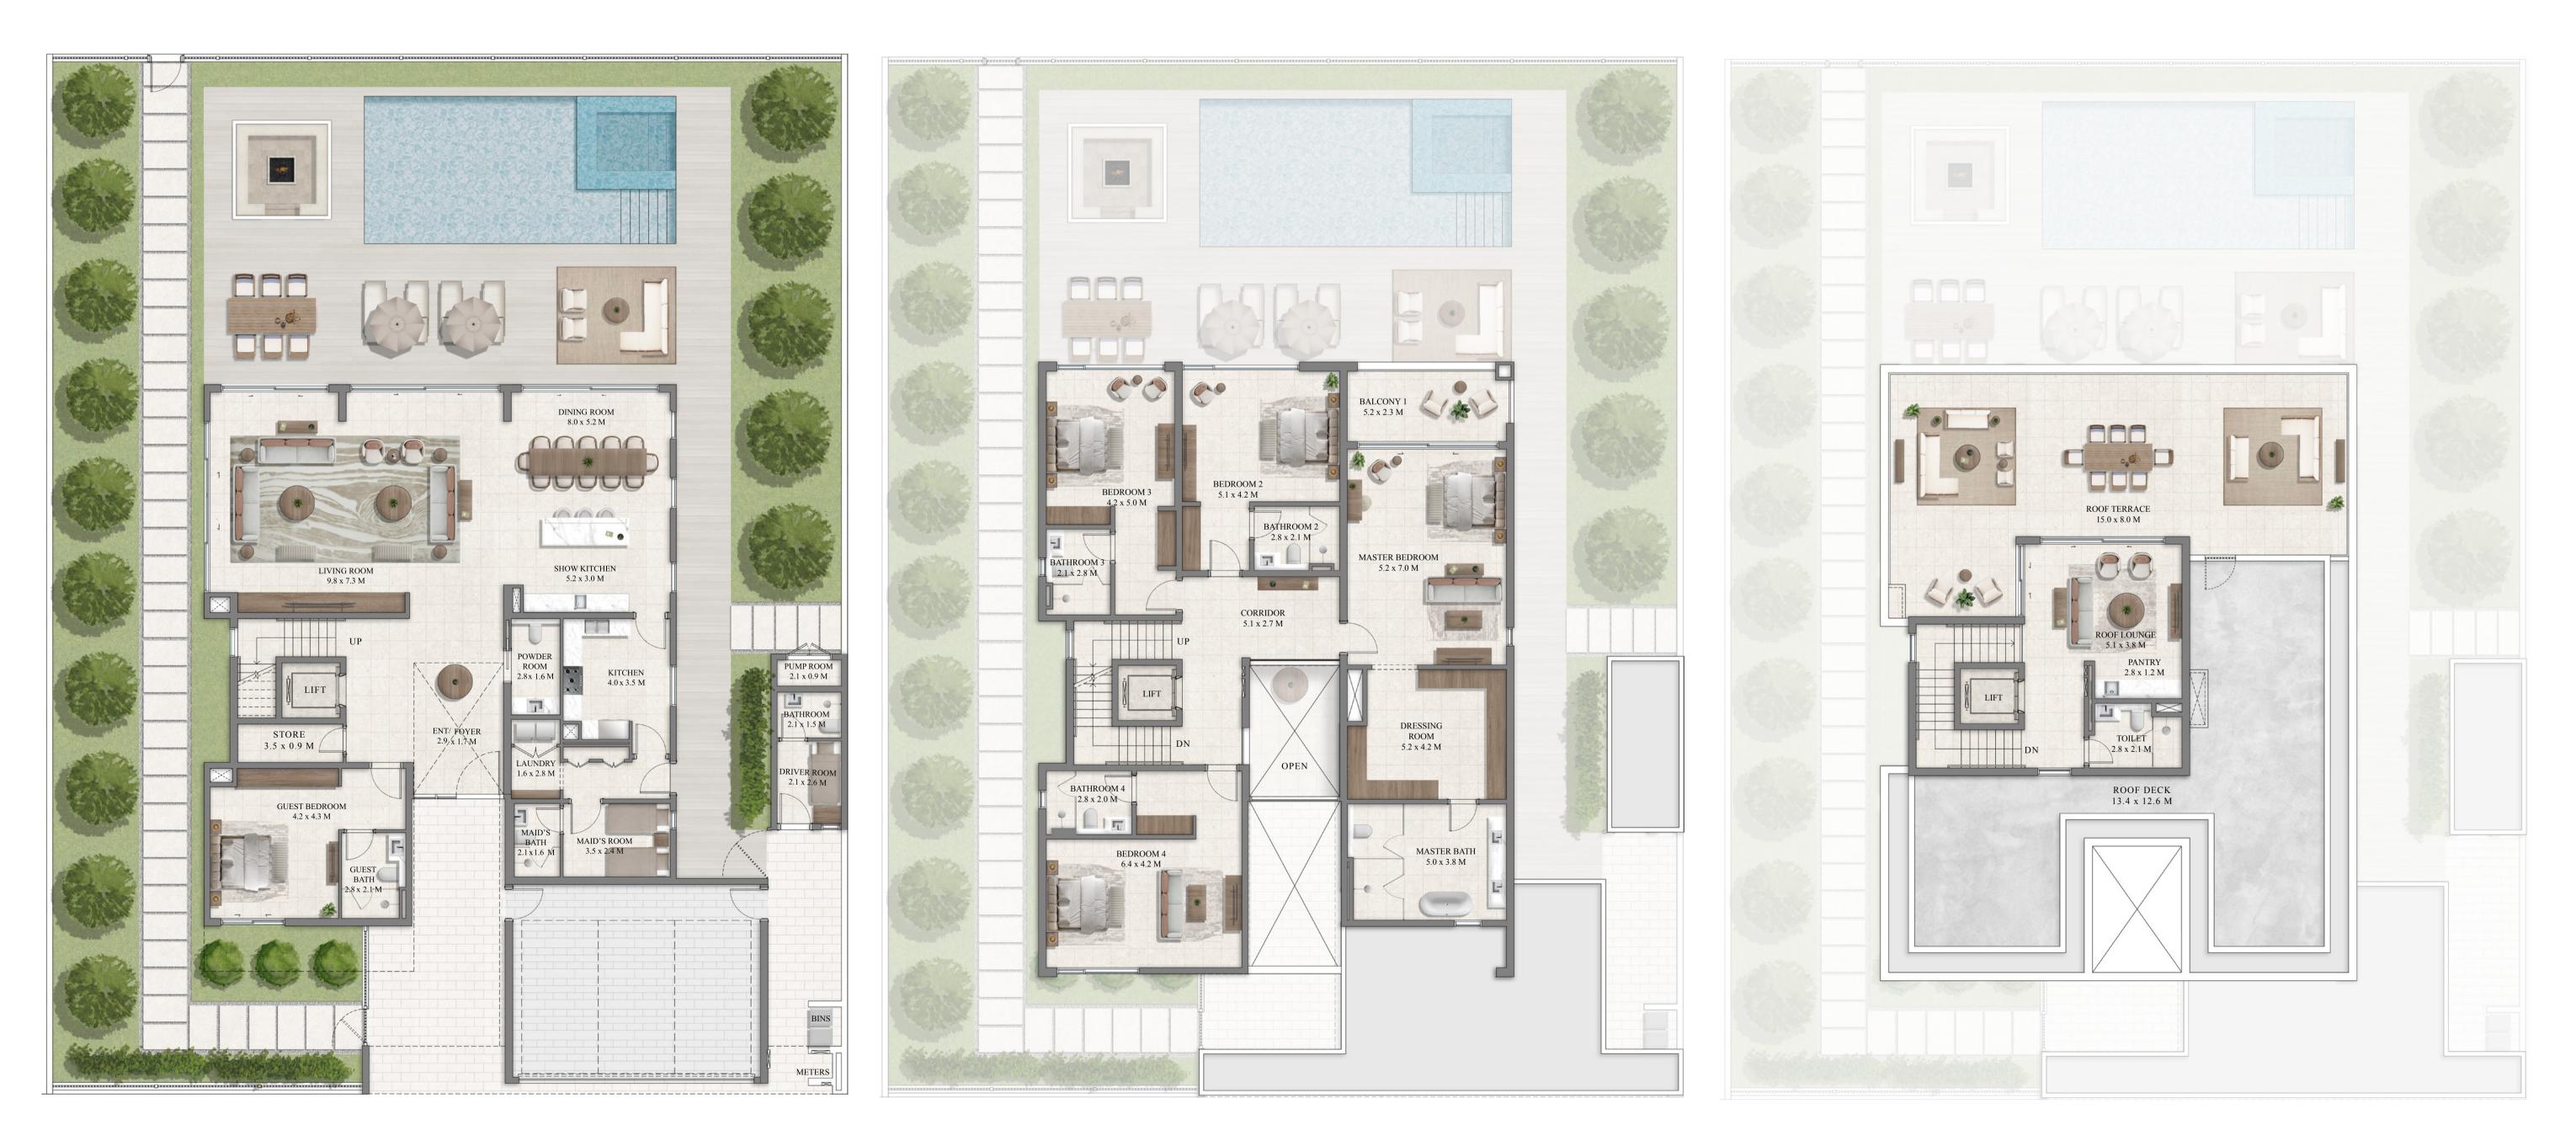

## Fam Gardens 2

## 5 BEDROOM Horizon

| DINING ROOM<br>8.0 x 5.2 M<br>DOCOCOCOCOCOCOCOCOCOCOCOCOCOCOCOCOCOCOC                                                                                                                                                                                                                                                                                                                                                                                                                                                                                                                                                                                                                                                                                                                                                                                                                                                                                                                                                                                                                                                                                                                                                                                                                                                                                                                                                                                                                                                                                                                                                                                                                                                                                                                                                                                                                                                                                                                                                                                                                                                                                                                                                                                                                                                                                                                                                |  |
|----------------------------------------------------------------------------------------------------------------------------------------------------------------------------------------------------------------------------------------------------------------------------------------------------------------------------------------------------------------------------------------------------------------------------------------------------------------------------------------------------------------------------------------------------------------------------------------------------------------------------------------------------------------------------------------------------------------------------------------------------------------------------------------------------------------------------------------------------------------------------------------------------------------------------------------------------------------------------------------------------------------------------------------------------------------------------------------------------------------------------------------------------------------------------------------------------------------------------------------------------------------------------------------------------------------------------------------------------------------------------------------------------------------------------------------------------------------------------------------------------------------------------------------------------------------------------------------------------------------------------------------------------------------------------------------------------------------------------------------------------------------------------------------------------------------------------------------------------------------------------------------------------------------------------------------------------------------------------------------------------------------------------------------------------------------------------------------------------------------------------------------------------------------------------------------------------------------------------------------------------------------------------------------------------------------------------------------------------------------------------------------------------------------------|--|
| UP<br>UP<br>VOUDER<br>ROOM<br>STORAGE<br>3.5 x 3.0 M<br>CUEST BEDROOM<br>4.2 x 4.3 M<br>CUEST BEDROOM<br>CUEST BED |  |
| MAD'S ROOM<br>3.5 x 2.4 M                                                                                                                                                                                                                                                                                                                                                                                                                                                                                                                                                                                                                                                                                                                                                                                                                                                                                                                                                                                                                                                                                                                                                                                                                                                                                                                                                                                                                                                                                                                                                                                                                                                                                                                                                                                                                                                                                                                                                                                                                                                                                                                                                                                                                                                                                                                                                                                            |  |

#### GROUND FLOOR

SUITE A GARAGI BALCON TOTAL A

TOTAL AREA

| AREA     | 6,121 | SQFT | 569 | SQM   |
|----------|-------|------|-----|-------|
| GE AREA  | 752   | SQFT | 70  | S Q M |
| ONY AREA | 1,093 | SQFT | 102 | SQM   |
| LAREA    | 7,966 | SQFT | 740 | S Q M |
|          |       |      |     |       |

## 5 BEDROOM Horizon - Mirror

SUITE A GARAG BALCON TOTAL A

FLOOR PLAN 1. All dimensions are in imperial and metric, and measured from finish to finish excluding construction tolerances. 2. All materials, dimensions, and drawings are approximate only. 3. Information is subject to change without notice, at developer's absolute discretion. 4. Actual area may vary from the stated area. 5. Drawings not to scale. 6. All images used are for illustrative purposes only and do not represent the actual size, features, specifications, fittings, and furnishings. 7. The developer reserves the right to make revisions / alterations, at it's absolute discretion, without any liability whatsoever.

TOTAL AREA

| AREA     | 6,121 | SQFT | 569 | S Q M |
|----------|-------|------|-----|-------|
| GE AREA  | 752   | SQFT | 70  | S Q M |
| ONY AREA | 1,093 | SQFT | 102 | S Q M |
| LAREA    | 7,966 | SQFT | 740 | S Q M |
|          |       |      |     |       |

FIRST FLOOR

SECOND FLOOR