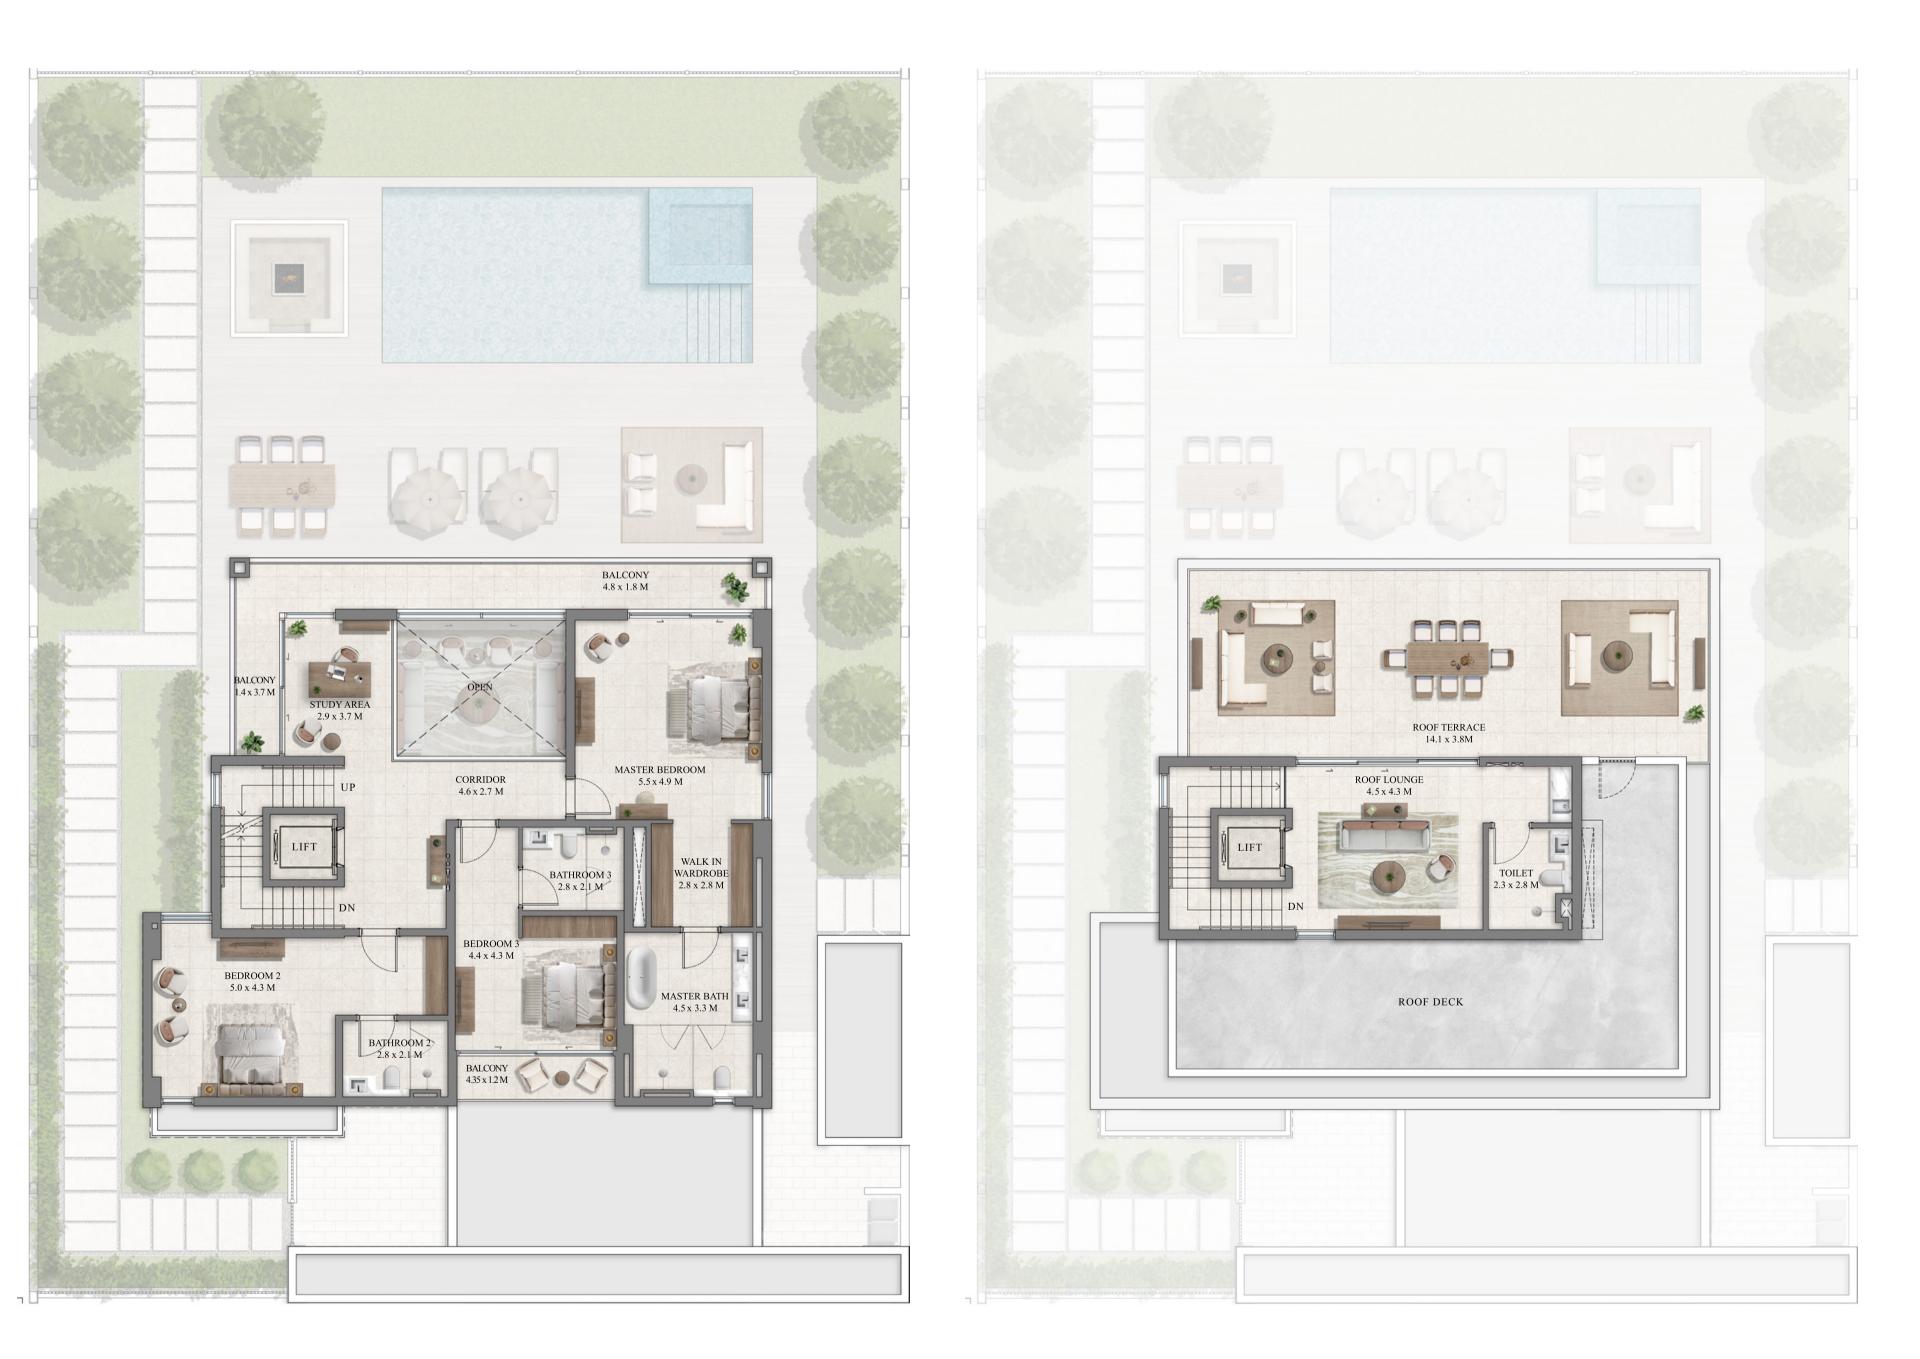

### 4 BEDROOM Horizon

#### **GROUND FLOOR**

SUITE A GARAG ENTRY/ BALCON TOTAL

TOTAL AREA

| AREA           | 4,711 | SQFT    | 438 | SQM   |
|----------------|-------|---------|-----|-------|
| GE AREA        | 746   | SQFT    | 69  | S Q M |
| Y/TERRACE AREA | 206   | S Q F T | 19  | S Q M |
| ONY AREA       | 732   | SQFT    | 68  | SQM   |
| AREA           | 6,395 | S Q F T | 594 | S Q M |
|                |       |         |     |       |

#### FIRST FLOOR

FLOOR PLAN 1. All dimensions are in imperial and metric, and measured from finish to finish excluding construction tolerances. 2. All materials, dimensions, and drawings are approximate only. 3. Information is subject to change without notice, at developer's absolute discretion. 4. Actual area may vary from the stated area. 5. Drawings not to scale. 6. All images used are for illustrative purposes only and do not represent the actual size, features, specifications, fittings, and furnishings. 7. The developer reserves the right to make revisions / alterations, at it's absolute discretion, without any liability whatsoever.