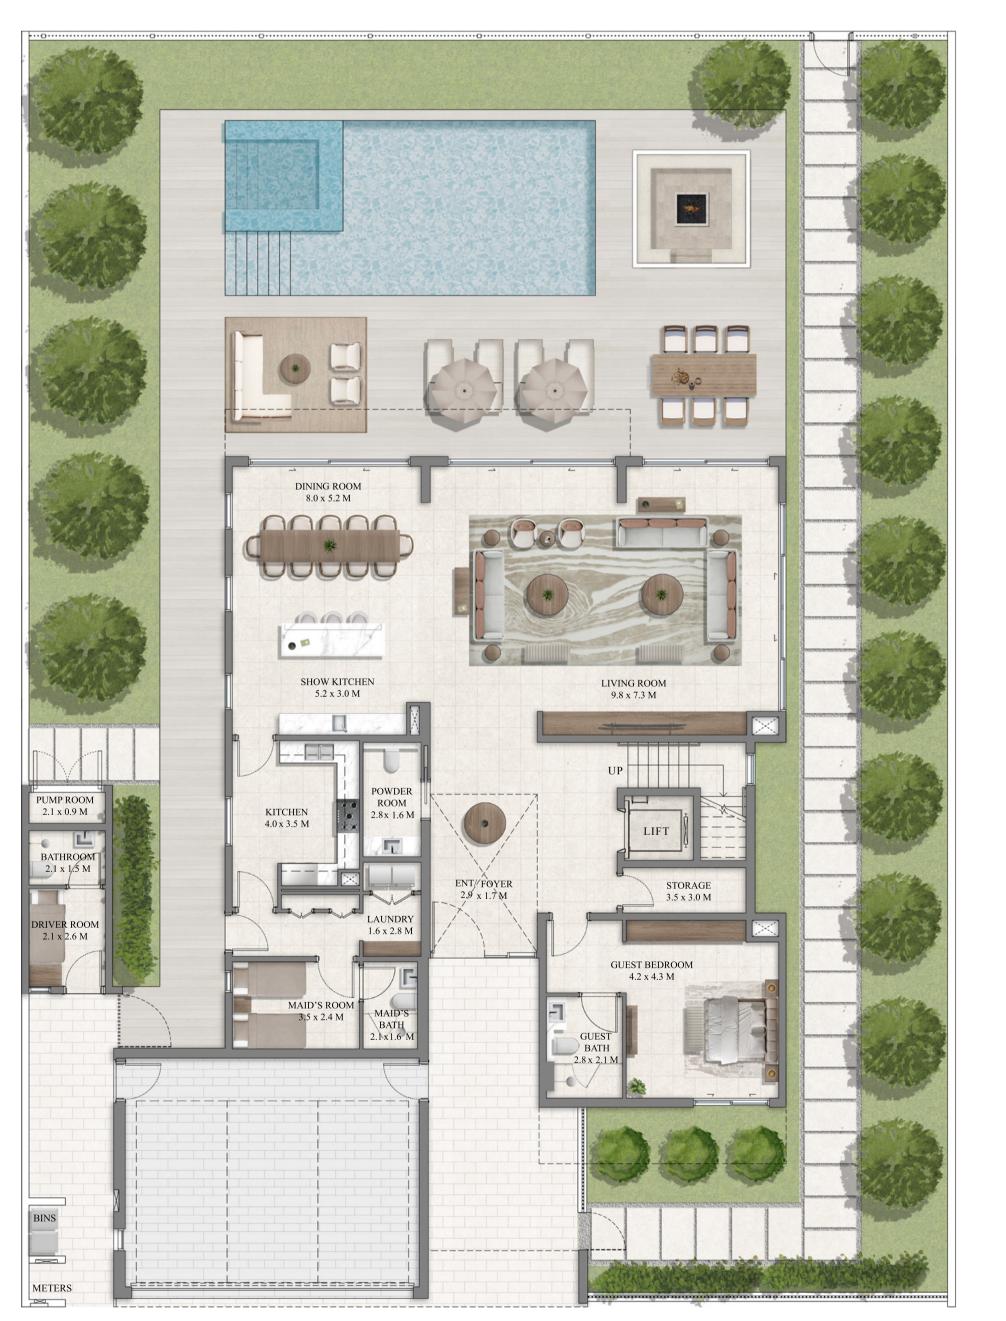

### 4 BEDROOM Oren

VG ROOM FAMILY LOUNGE 6.0 x 4.0 M SHOW KITCHEN 5.2 x 3.0 M · / · POWDER ROOM 2.8 x 1.5 M STORE 3.2 x 0.9 M MAID'S BATH 2.8 x 1.5 M KITCHEN 6.0 x 3.3 M PUMP ROOM 2.1 x 0.9 M ENT/ FOYER 2.8 x 2.5 M GUEST BATH 2.8 x 2.1 M BATHROOM MAID'S ROOM 2.8 x 2.1 M **GUEST BEDROOM** 4.8 x 5.2 M BINS

#### GROUND FLOOR

FLOOR PLAN 1. All dimensions are in imperial and metric, and measured from finish to finish excluding construction tolerances. 2. All materials, dimensions, and drawings are approximate only. 3. Information is subject to change without notice, at developer's absolute discretion. 4. Actual area may vary from the stated area. 5. Drawings not to scale. 6. All images used are for illustrative purposes only and do not represent the actual size, features, specifications, fittings, and furnishings. 7. The developer reserves the right to make revisions / alterations, at it's absolute discretion, without any liability whatsoever.

SUITE A GARAG ENTRY/ BALCON TOTAL

TOTAL AREA

| AREA           | 4,691 | S Q F T | 436 | S Q M |
|----------------|-------|---------|-----|-------|
| GE AREA        | 755   | S Q F T | 70  | S Q M |
| Y/TERRACE AREA | 64    | S Q F T | 6   | S Q M |
| ONY AREA       | 1,132 | S Q F T | 105 | SQM   |
| LAREA          | 6,642 | S Q F T | 617 | S Q M |
|                |       |         |     |       |