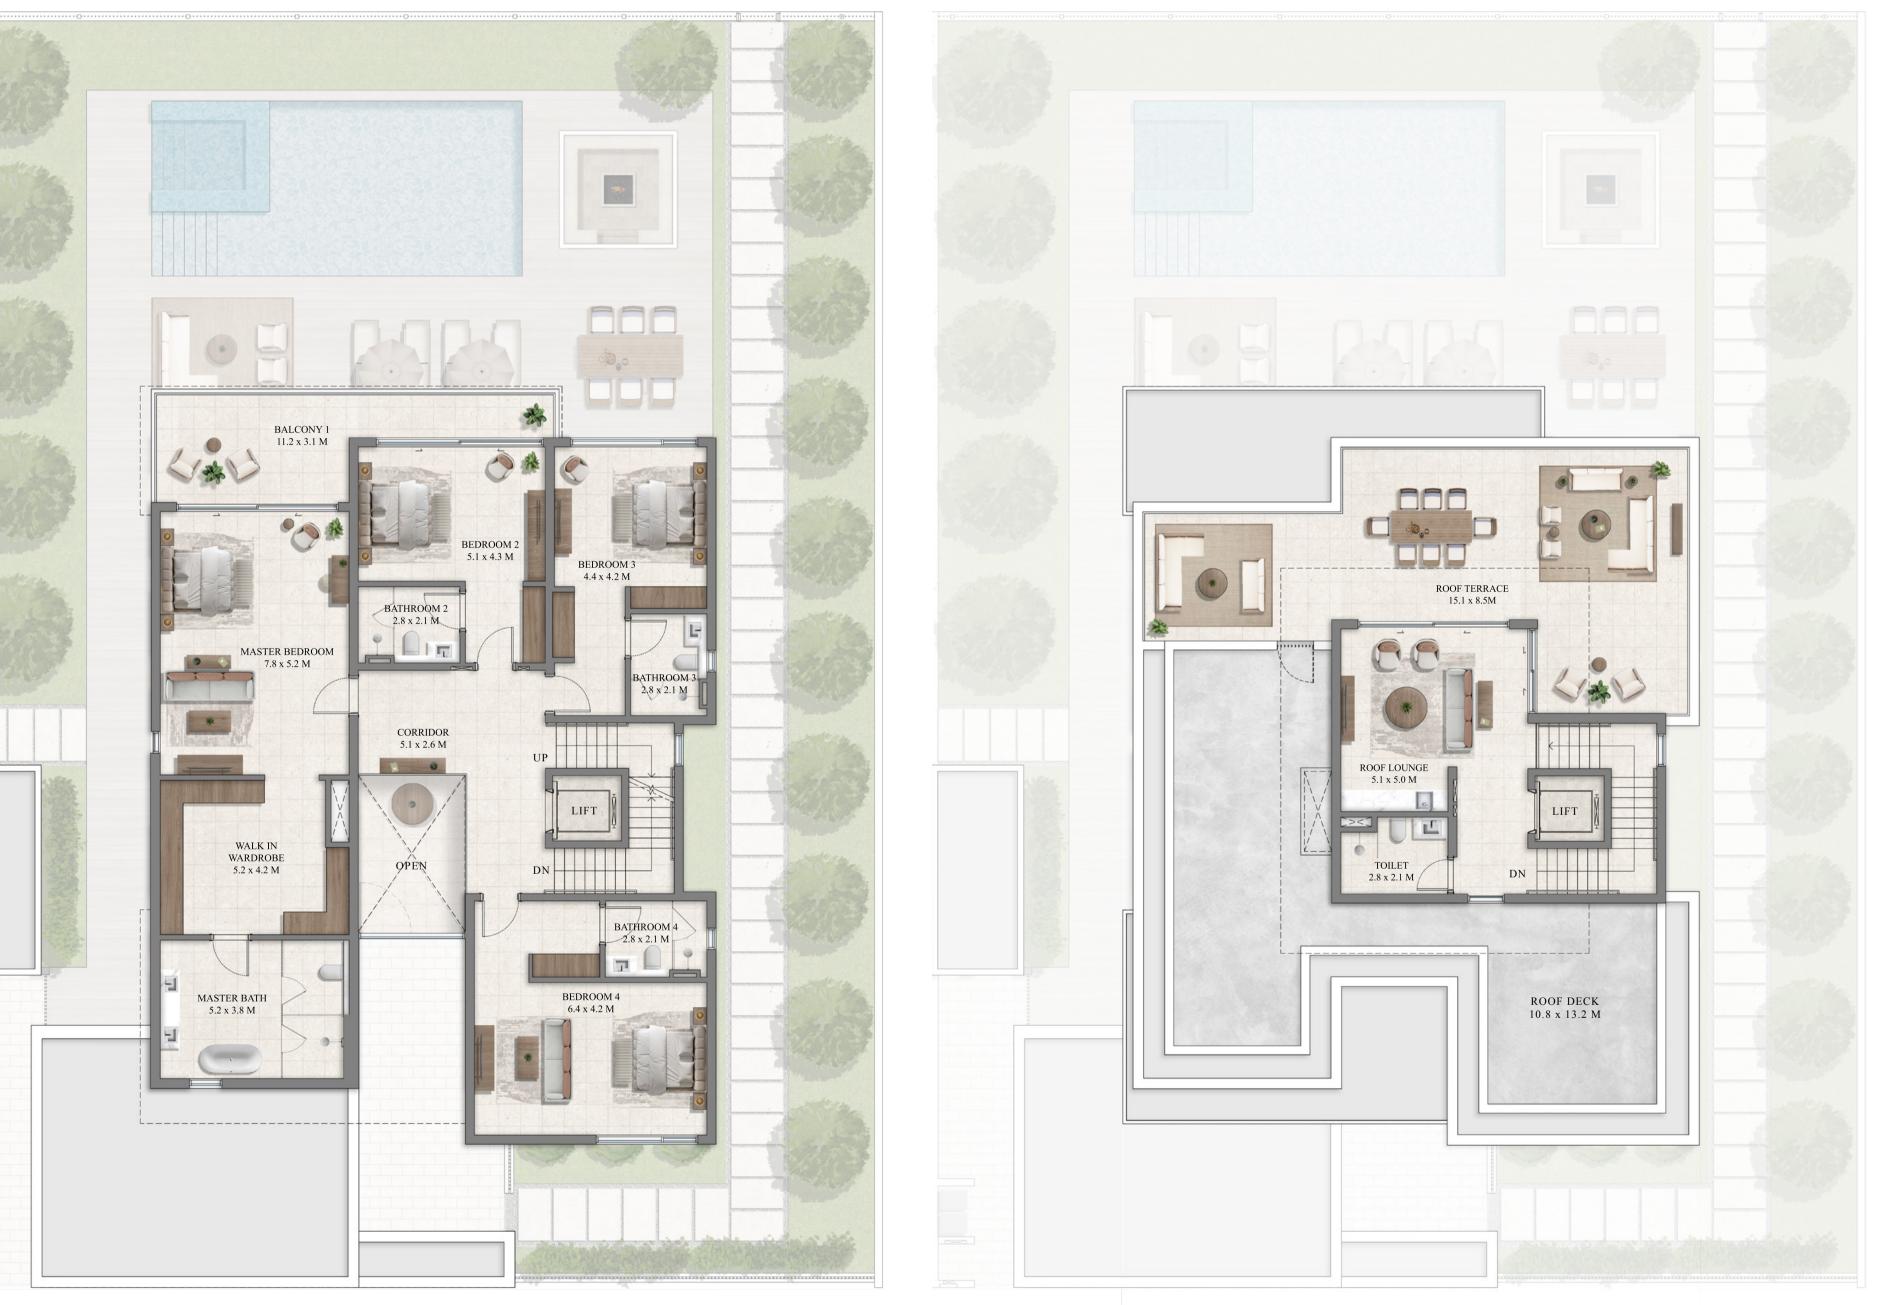

### 4 BEDROOM Horizon

#### **GROUND FLOOR**

SUITE A GARAG ENTRY/ BALCON TOTAL

TOTAL AREA

| AREA           | 4,711 | SQFT    | 438 | SQM   |
|----------------|-------|---------|-----|-------|
| GE AREA        | 746   | SQFT    | 69  | S Q M |
| Y/TERRACE AREA | 206   | S Q F T | 19  | S Q M |
| ONY AREA       | 732   | SQFT    | 68  | SQM   |
| AREA           | 6,395 | S Q F T | 594 | S Q M |
|                |       |         |     |       |

#### FIRST FLOOR

FLOOR PLAN 1. All dimensions are in imperial and metric, and measured from finish to finish excluding construction tolerances. 2. All materials, dimensions, and drawings are approximate only. 3. Information is subject to change without notice, at developer's absolute discretion. 4. Actual area may vary from the stated area. 5. Drawings not to scale. 6. All images used are for illustrative purposes only and do not represent the actual size, features, specifications, fittings, and furnishings. 7. The developer reserves the right to make revisions / alterations, at it's absolute discretion, without any liability whatsoever.